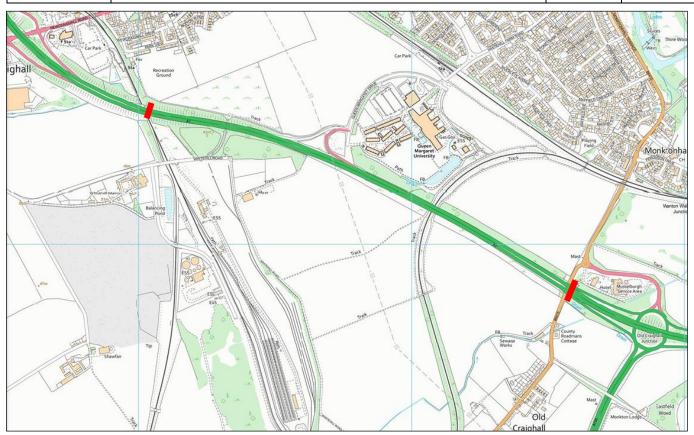

## TTRO 017/22/RC

| SPEED RESTRICTION 40 MPH    |                                                           |                  |                  |
|-----------------------------|-----------------------------------------------------------|------------------|------------------|
| REASON                      | EXTENT                                                    | DURATION         |                  |
|                             |                                                           | FROM             | ТО               |
| To Facilitate<br>Road Works | Speed restriction to 40mph along section of A1 from East  | 19 <sup>th</sup> | 24 <sup>th</sup> |
|                             | Lothian Council boundary to Old Craighall junction, for a | January          | January          |
|                             | distance of 1.6km or thereby as shown on the map below.   | 2022             | 2022             |