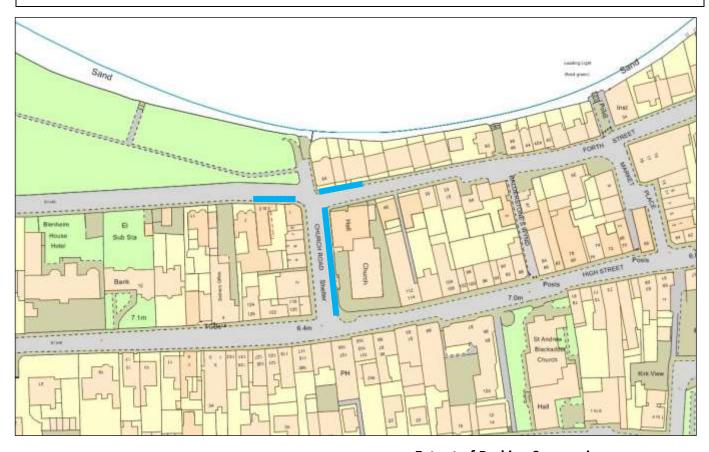

## TTRO 015/22/RC

| PARKING SUSPENSION                        |                                                                                                                                                                                                                                                                                                                                |                                     |                                     |
|-------------------------------------------|--------------------------------------------------------------------------------------------------------------------------------------------------------------------------------------------------------------------------------------------------------------------------------------------------------------------------------|-------------------------------------|-------------------------------------|
| REASON                                    | EXTENT                                                                                                                                                                                                                                                                                                                         | DURATION                            |                                     |
|                                           |                                                                                                                                                                                                                                                                                                                                | FROM                                | ТО                                  |
| Utility<br>Works                          | Section of Beach Road on south-side carriageway from junction with Church Rd for a distance of 20m. Section of Forth Street on north-side carriageway from junction with Church Rd for a distance of 20m. Section of Church Rd on east-side carriageway from junction with Forth Street to High Street, for a distance of 50m. | 13 <sup>th</sup><br>January<br>2022 | 13 <sup>th</sup><br>January<br>2022 |
| Disabled bays not included in suspension. |                                                                                                                                                                                                                                                                                                                                |                                     |                                     |

**Extent of Parking Suspension** 