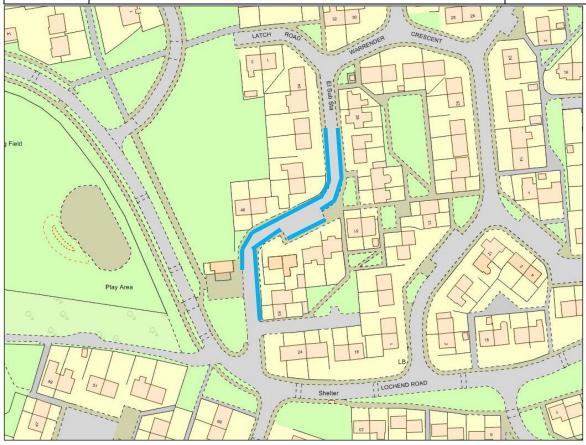

## TTRO 326/21/RC

| PARKING SUSPENSION |                                                          |                  |                  |
|--------------------|----------------------------------------------------------|------------------|------------------|
| REASON             | EXTENT                                                   | DURATION         |                  |
|                    |                                                          | FROM             | то               |
| Utility<br>Works   | Section of Warrender Crescent from number 39 to number   | 25 <sup>th</sup> | 29 <sup>th</sup> |
|                    | 63 on both sides of the carriageway, as shown on the map | October          | October          |
|                    | below.                                                   | 2021             | 2021             |

**Extent of Parking Suspension** 