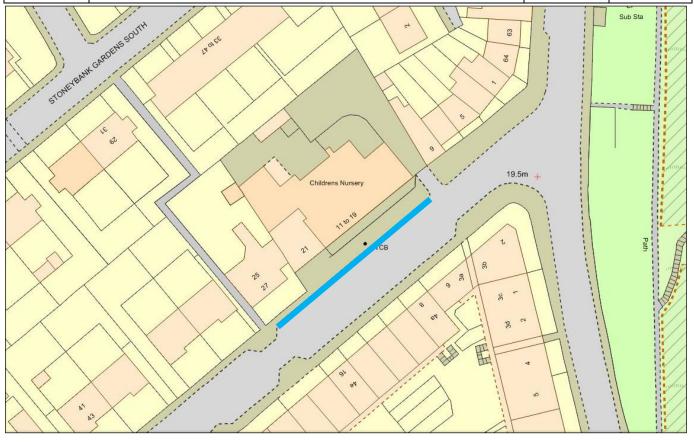

## TTRO 299/21/RC

| PARKING SUSPENSION |                                                             |                  |                  |
|--------------------|-------------------------------------------------------------|------------------|------------------|
| REASON             | EXTENT                                                      | DURATION         |                  |
|                    |                                                             | FROM             | ТО               |
| Utility<br>Works   | Section of Stoneybank Terrace on the northbound carriageway | 25 <sup>th</sup> | 29 <sup>th</sup> |
|                    | from number 11 to number 27, for a distance of 48m or       | October          | October          |
|                    | thereby, as shown on the map below.                         | 2021             | 2021             |