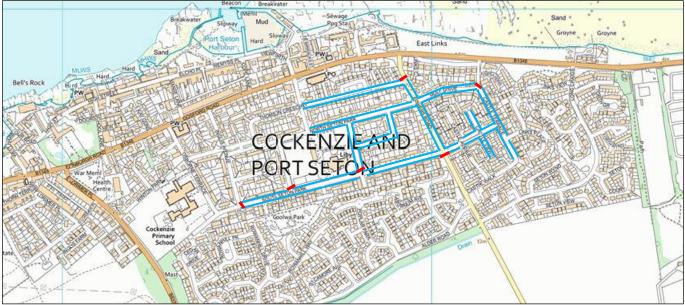

## TTRO 139/21/RC

| <b>EXTENT</b><br>veen Park Rd and South Seton Park, South<br>d and Inglis Ave, Castle Terr junction with | DUR<br>FROM                                                                                                                                                                                             | ATION<br>TO                                                                                                                                                                                              |
|----------------------------------------------------------------------------------------------------------|---------------------------------------------------------------------------------------------------------------------------------------------------------------------------------------------------------|----------------------------------------------------------------------------------------------------------------------------------------------------------------------------------------------------------|
| veen Park Rd and South Seton Park, South                                                                 | FROM                                                                                                                                                                                                    | то                                                                                                                                                                                                       |
| -                                                                                                        |                                                                                                                                                                                                         |                                                                                                                                                                                                          |
| d and Inglis Ave. Castle Terr junction with                                                              |                                                                                                                                                                                                         | 8 <sup>th</sup><br>October<br>2021                                                                                                                                                                       |
|                                                                                                          | 12 <sup>th</sup><br>July<br>2021                                                                                                                                                                        |                                                                                                                                                                                                          |
| junction with South Seton Park.                                                                          |                                                                                                                                                                                                         |                                                                                                                                                                                                          |
| Cres between Park Rd and Fishers Rd,                                                                     |                                                                                                                                                                                                         |                                                                                                                                                                                                          |
| nd South Seton Park, North Seton Park                                                                    |                                                                                                                                                                                                         |                                                                                                                                                                                                          |
| rs Rd, Park View East, Johnson Terr, South                                                               |                                                                                                                                                                                                         |                                                                                                                                                                                                          |
| and Fishers Rd, Castle Rd, Castle View,                                                                  |                                                                                                                                                                                                         |                                                                                                                                                                                                          |
| nd Castle Walk, Golf Drive.                                                                              |                                                                                                                                                                                                         |                                                                                                                                                                                                          |
| basis with emergency access to be                                                                        |                                                                                                                                                                                                         |                                                                                                                                                                                                          |
|                                                                                                          |                                                                                                                                                                                                         | l                                                                                                                                                                                                        |
|                                                                                                          | o Cres between Park Rd and Fishers Rd,<br>nd South Seton Park, North Seton Park<br>rs Rd, Park View East, Johnson Terr, South<br>and Fishers Rd, Castle Rd, Castle View,<br>nd Castle Walk, Golf Drive. | Cres between Park Rd and Fishers Rd,<br>nd South Seton Park, North Seton Park12thS Rd, Park View East, Johnson Terr, South<br>and Fishers Rd, Castle Rd, Castle View,<br>nd Castle Walk, Golf Drive.2021 |