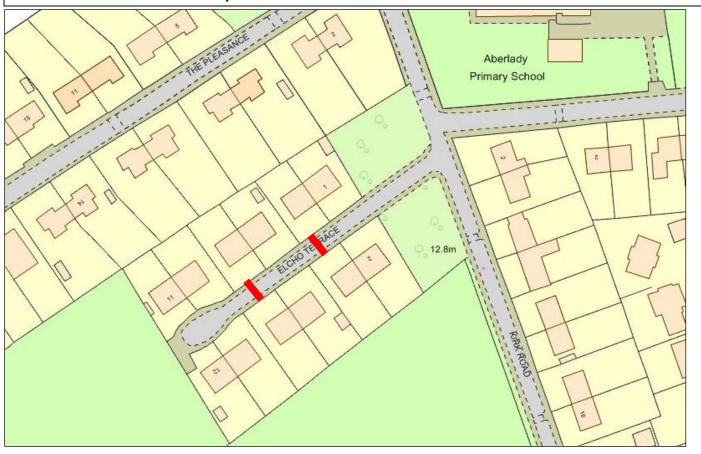

## ELCHO TERRACE, ABERLADY TTRO 124/21/RC

| ROAD CLOSURE                               |                                                                                       |                           |                            |
|--------------------------------------------|---------------------------------------------------------------------------------------|---------------------------|----------------------------|
| REASON                                     | EXTENT                                                                                | DURATION                  |                            |
|                                            |                                                                                       | FROM                      | то                         |
| Utility Works                              | Section of Elcho Terrace, for a distance of 25m or thereby as shown on the map below. | 7 <sup>th</sup> June 2021 | 11 <sup>th</sup> June 2021 |
| Local access to be maintained if possible. |                                                                                       |                           |                            |

**Extent of Road Closure** 