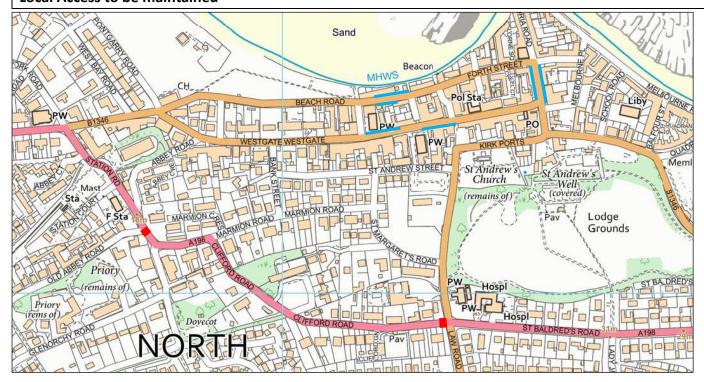

## CLIFFORD ROAD, NORTH BERWICK TTRO 126/21/RC

| ROAD CLOSURE & PARKING SUSPENSION |                                                                                                                                                                                                                                                                                                                                                                                                                           |                              |                              |
|-----------------------------------|---------------------------------------------------------------------------------------------------------------------------------------------------------------------------------------------------------------------------------------------------------------------------------------------------------------------------------------------------------------------------------------------------------------------------|------------------------------|------------------------------|
| REASON                            | EXTENT                                                                                                                                                                                                                                                                                                                                                                                                                    | DURATION                     |                              |
|                                   |                                                                                                                                                                                                                                                                                                                                                                                                                           | FROM                         | ТО                           |
| Utility<br>Works                  | Road Closure: Section of Clifford Rd from junction with Law Rd to junction with Old Abbey Rd, for a distance of 600m or thereby.  Parking Suspension: Forth St north side between numbers 50 to 58, Forth St south side between numbers 51 to 59, High St north side between numbers 104 to 105, High St south side between numbers 61 to 81, Quality St both sides from junction with Forth St to junction with High St. | 31 <sup>st</sup> May<br>2021 | 6 <sup>th</sup> June<br>2021 |

**Diversion** via Station Rd, Beach Rd (one way) or High St/ Westgate (one way), Quality St, East Rd, St Baldreds Rd

Local Access to be maintained

TWR 13/5/21 Tom Reid East Lothian Council

Extent of Parking Suspension Extent of Road Closure