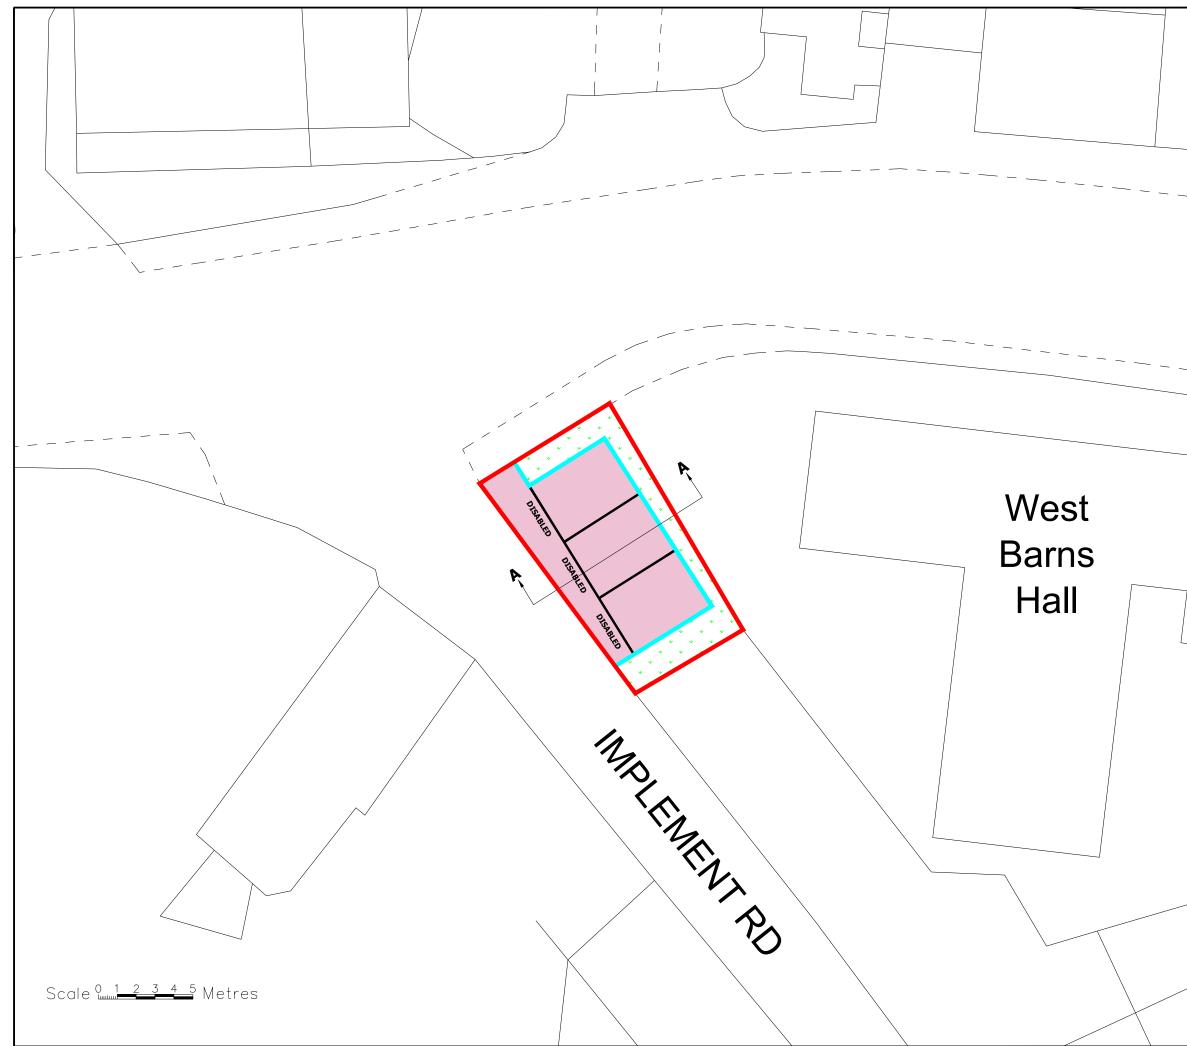

|    | Legend                                                               |                                                                                    |  |      |          |
|----|----------------------------------------------------------------------|------------------------------------------------------------------------------------|--|------|----------|
|    | New disabled parking bays construction                               |                                                                                    |  |      |          |
|    |                                                                      |                                                                                    |  |      |          |
|    | New precast concrete 150mm x 125mm kerb                              |                                                                                    |  |      |          |
|    | Area of soiling                                                      |                                                                                    |  |      |          |
|    |                                                                      |                                                                                    |  |      |          |
|    |                                                                      |                                                                                    |  |      |          |
|    |                                                                      |                                                                                    |  |      |          |
|    |                                                                      |                                                                                    |  |      |          |
|    |                                                                      |                                                                                    |  |      |          |
| ED |                                                                      |                                                                                    |  |      |          |
|    |                                                                      |                                                                                    |  |      |          |
|    |                                                                      |                                                                                    |  |      |          |
|    |                                                                      |                                                                                    |  |      |          |
|    |                                                                      |                                                                                    |  |      |          |
|    |                                                                      |                                                                                    |  |      |          |
|    |                                                                      |                                                                                    |  |      |          |
|    |                                                                      |                                                                                    |  |      |          |
|    |                                                                      |                                                                                    |  |      |          |
|    |                                                                      |                                                                                    |  |      |          |
|    |                                                                      |                                                                                    |  |      |          |
|    |                                                                      |                                                                                    |  |      |          |
|    |                                                                      |                                                                                    |  |      |          |
|    |                                                                      |                                                                                    |  |      |          |
|    |                                                                      |                                                                                    |  |      |          |
|    |                                                                      |                                                                                    |  |      |          |
|    | REVISION                                                             | DETAILS                                                                            |  | BY   | DATE     |
|    |                                                                      | DISABLED BAYS REDUCED FROM 3no. TO 1no.                                            |  | GO   | 10.09.19 |
|    |                                                                      | RED BOUNDARY LINE AND SCALE BAR ADDED<br>DISABLED BAYS INCREASED FROM 1no. TO 3no. |  | GO   | 12.11.19 |
|    |                                                                      |                                                                                    |  |      |          |
|    |                                                                      |                                                                                    |  |      |          |
|    |                                                                      |                                                                                    |  |      |          |
|    |                                                                      |                                                                                    |  |      |          |
|    | East Lothia<br>Road Servi                                            | ces                                                                                |  |      |          |
|    | John Muir House<br>Haddington<br>East Lothian Fact                   |                                                                                    |  | Loth | ian      |
|    | East Lothian<br>EH41 3HA<br>01620 827827<br>East Lothian<br>Council  |                                                                                    |  |      | пан      |
|    | IMPLEMENT ROAD WEST BARNS                                            |                                                                                    |  |      |          |
|    | PARKING BAY CONSTRUCTION                                             |                                                                                    |  |      |          |
| _  | PROPOSED DETAIL                                                      |                                                                                    |  |      |          |
|    | <b>REVISION B</b>                                                    |                                                                                    |  |      |          |
|    | Date: JUNE 2018 Drawn by: GO   Scale: 1/200 @ A3 SIZE Checked by: CR |                                                                                    |  |      |          |
|    | DRG. NO. OI/21/OT00047-01B                                           |                                                                                    |  |      |          |
|    |                                                                      |                                                                                    |  |      |          |