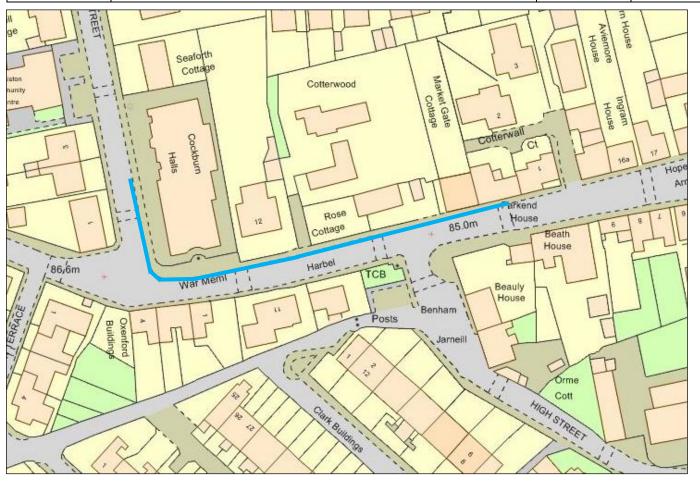

## LIMEYLANDS ROAD, ORMISTON TTRO 084/21/RC

| PARKING SUSPENSION |                                                                                                                  |                                |                                |
|--------------------|------------------------------------------------------------------------------------------------------------------|--------------------------------|--------------------------------|
| REASON             | EXTENT                                                                                                           | DURATION                       |                                |
|                    |                                                                                                                  | FROM                           | ТО                             |
| Utility Works      | Section of Limeylands Road from junction with George Street to Parkend House, for a distance of 110m or thereby. | 12 <sup>th</sup> April<br>2021 | 16 <sup>th</sup> April<br>2021 |