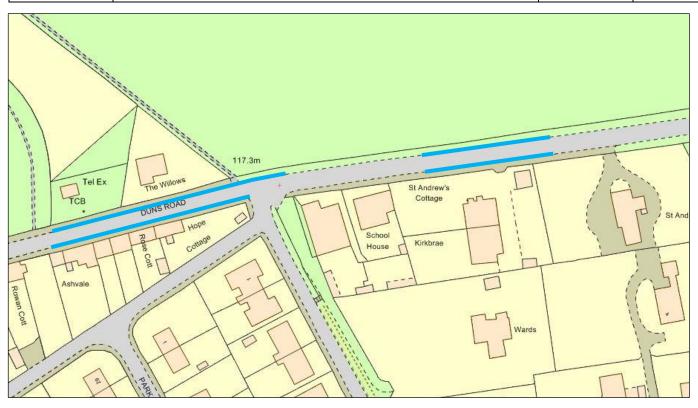

## DUNS ROAD, GIFFORD TTRO 076/21/RC

| PARKING SUSPENSION    |                                                                                                                        |                                |                                |
|-----------------------|------------------------------------------------------------------------------------------------------------------------|--------------------------------|--------------------------------|
| REASON                | EXTENT                                                                                                                 | DURATION                       |                                |
|                       |                                                                                                                        | FROM                           | то                             |
| Construction<br>Works | Section of Duns Road from Ashvale to St Andrew's Cottage, for a distance of 180m or thereby as shown on the map below. | 12 <sup>th</sup> April<br>2021 | 16 <sup>th</sup> April<br>2021 |

Extent of Parking
Suspension