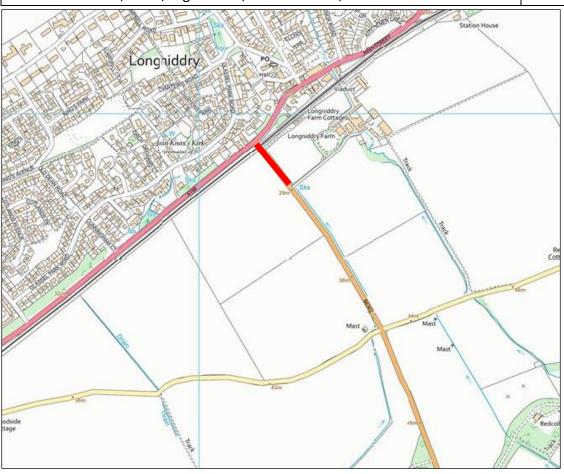

## TTRO 016/21/RC

| ROAD CLOSURE                                             |                                                                                                                |                           |                           |
|----------------------------------------------------------|----------------------------------------------------------------------------------------------------------------|---------------------------|---------------------------|
| REASON                                                   | EXTENT                                                                                                         | DURATION                  |                           |
|                                                          |                                                                                                                | FROM                      | TO                        |
| Utility Works                                            | B6363 from junction with A198 to Longniddry Farm, for a distance of 145m or thereby as shown on the map below. | 12 <sup>th</sup><br>April | 13 <sup>th</sup><br>April |
| Diversion: B6363, A199, High Street, Church Street, A198 |                                                                                                                | 2021                      | 2021                      |

**Extent of Road Closure** 