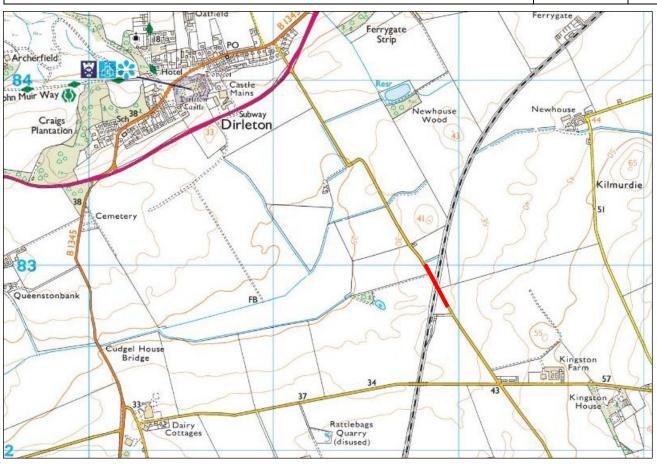

## STATION ROAD FROM A198 TO KINGSTON CROSSROAD, DIRLETON TTRO 086/21/RC

| ROAD CLOSURE                  |                                                                                      |                                |                                |
|-------------------------------|--------------------------------------------------------------------------------------|--------------------------------|--------------------------------|
| REASON                        | EXTENT                                                                               | DURATION                       |                                |
|                               |                                                                                      | FROM                           | ТО                             |
| Network Rail<br>Delivery      | Section of Station Road as shown on map below and for a distance of 600m or thereby. | 12 <sup>th</sup> April<br>2021 | 12 <sup>th</sup> April<br>2021 |
| Diversion: ZC110, B1345, A198 |                                                                                      |                                |                                |

**Extent of Road Closure** 