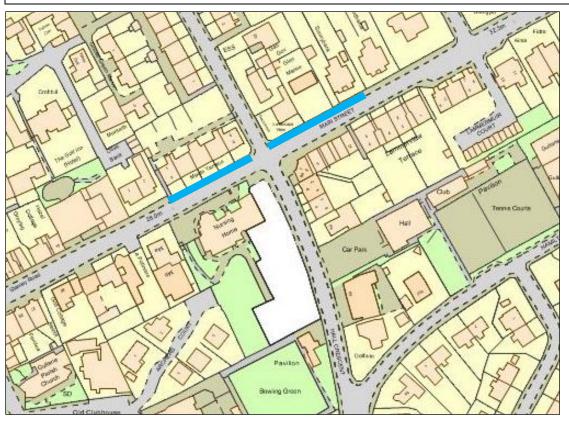

## MAIN STREET, GULLANE TTRO 332/20/RC

| PARKING SUSPENSION                                           |                                                                                                                              |                  |                  |
|--------------------------------------------------------------|------------------------------------------------------------------------------------------------------------------------------|------------------|------------------|
| REASON                                                       | EXTENT                                                                                                                       | DURATION         |                  |
|                                                              |                                                                                                                              | FROM             | TO               |
| UTILITY WORKS                                                | Section of eastbound carriageway on Main Street from number 1 Maule Terrace to Sunnybank, for a distance of 108m or thereby. | 20 <sup>th</sup> | 20 <sup>th</sup> |
|                                                              |                                                                                                                              | January          | January          |
|                                                              |                                                                                                                              | 2021             | 2021             |
| Diversion Route: Hall Crescent, East Links Road, Main Street |                                                                                                                              |                  |                  |

Extent of Parking Suspension

Eleni Gigourtaki
Senior Roads Officer