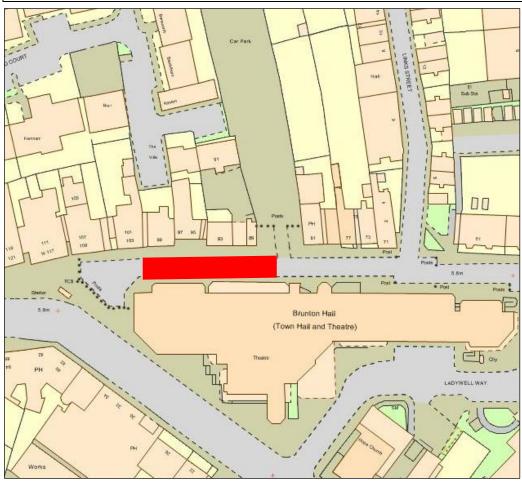

## NORTH HIGH STREET, MUSSLEBURGH TTRO 306/20/RC

| ROAD CLOSURE                                                                |                                                                                          |                  |                  |
|-----------------------------------------------------------------------------|------------------------------------------------------------------------------------------|------------------|------------------|
| REASON                                                                      | EXTENT                                                                                   | DURATION         |                  |
|                                                                             |                                                                                          | FROM             | TO               |
| UTILITY<br>WORKS                                                            | Section of North High Street between numbers 89 to 99, for a distance of 45m or thereby. | 18 <sup>th</sup> | 18 <sup>th</sup> |
|                                                                             |                                                                                          | January          | January          |
|                                                                             |                                                                                          | 2021             | 2021             |
| <b>Diversion:</b> Links Street, New Street, Fishers Wynd, North High Street |                                                                                          |                  |                  |

**Extent of Road Closure** 