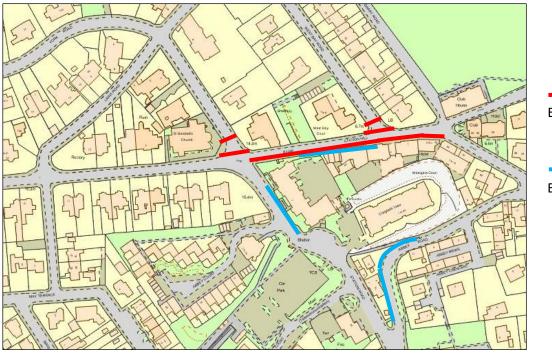

## STATION HILL, NORTH BERWICK TTRO 309/20/RC

| REASON           | EXTENT                                                                                                                                                                                                                                                                                                                                                                                                     | DURATION                           |                                     |
|------------------|------------------------------------------------------------------------------------------------------------------------------------------------------------------------------------------------------------------------------------------------------------------------------------------------------------------------------------------------------------------------------------------------------------|------------------------------------|-------------------------------------|
|                  |                                                                                                                                                                                                                                                                                                                                                                                                            | FROM                               | ТО                                  |
| Utility<br>Works | Road Closure: Section of Station Hill closed for westbound traffic only, between Station Road and Abbey Road. Section of West Bay Road at junction with Station Hill, for a distance of 10m or thereby. Section of York Road at junction with Station Hill for a distance of 15m or thereby.  Parking Suspension: Abbey Road, Station Hill, and section of Station Road opposite the Abbey Court junction. | 5 <sup>th</sup><br>January<br>2021 | 5 <sup>th</sup><br>February<br>2021 |

**Extent of Road Closure** 

**Extent of Parking Suspension** 

TWR 15/12/2020

Tom Reid Head of Infrastructure East Lothian Council