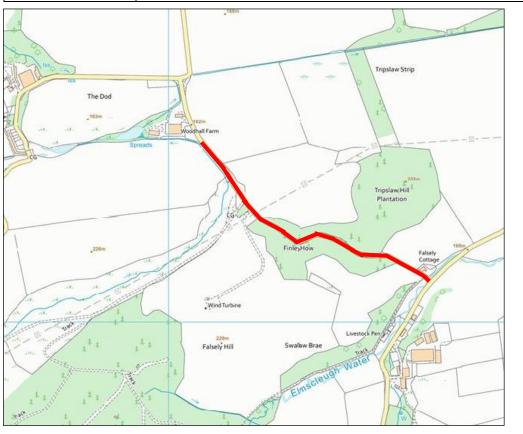

## U201, INNERWICK TTRO 288/20/RC

| ROAD CLOSURE  |                                                                                                   |                                   |                                   |
|---------------|---------------------------------------------------------------------------------------------------|-----------------------------------|-----------------------------------|
| REASON        | EXTENT                                                                                            | DURATION                          |                                   |
|               |                                                                                                   | FROM                              | то                                |
| Utility Works | Section of the U201 from Woodhall Farm to junction with ZU202, for a distance of 810m or thereby. | 14 <sup>th</sup> December<br>2020 | 18 <sup>th</sup> December<br>2020 |
| Diversion     | U196, C123, U202                                                                                  |                                   |                                   |

**Extent of Road Closure** 

EGyrow laki Eleni Gigourtaki

Senior Roads Officer East Lothian Council