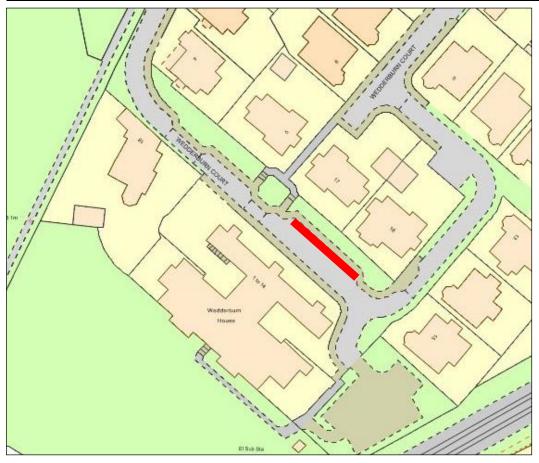

## WEDDERBURN COURT, INVERESK TTRO 293/20/RC

| PARKING SUSPENSION |                                                                               |                                  |                                   |
|--------------------|-------------------------------------------------------------------------------|----------------------------------|-----------------------------------|
| REASON             | EXTENT                                                                        | DURATION                         |                                   |
|                    |                                                                               | FROM                             | ТО                                |
| Utility Works      | Wedderburn Court between numbers 17 and 18, for a distance of 25m or thereby. | 7 <sup>th</sup> December<br>2020 | 11 <sup>th</sup> December<br>2020 |

Extent of Parking Suspension

Eleni Gigourtaki Senior Roads Officer East Lothian Council