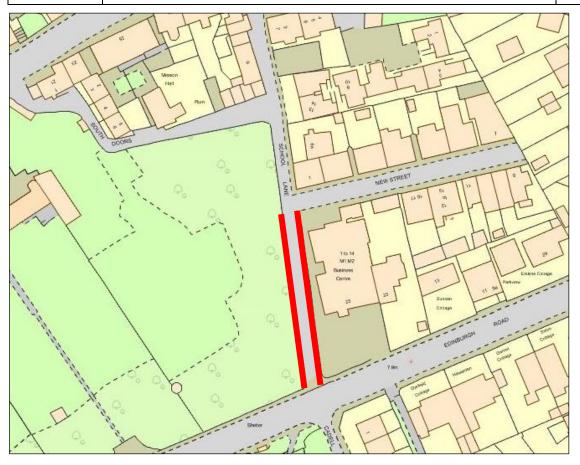

## SCHOOL LANE, PRESTONPANS TTRO 302/20/RC

| PARKING SUSPENSION |                                                                                                                             |                  |                  |
|--------------------|-----------------------------------------------------------------------------------------------------------------------------|------------------|------------------|
| REASON             | EXTENT                                                                                                                      | DURATION         |                  |
|                    |                                                                                                                             | FROM             | то               |
| Utility<br>Works   | Section of School Lane between junction with Edinburgh Road and junction with New Street, for a distance of 55m or thereby. | 26 <sup>th</sup> | 26 <sup>th</sup> |
|                    |                                                                                                                             | November         | November         |
|                    |                                                                                                                             | 2020             | 2020             |

Extent of Parking Suspension

elme

Eleni Gigourtaki Senior Roads Officer