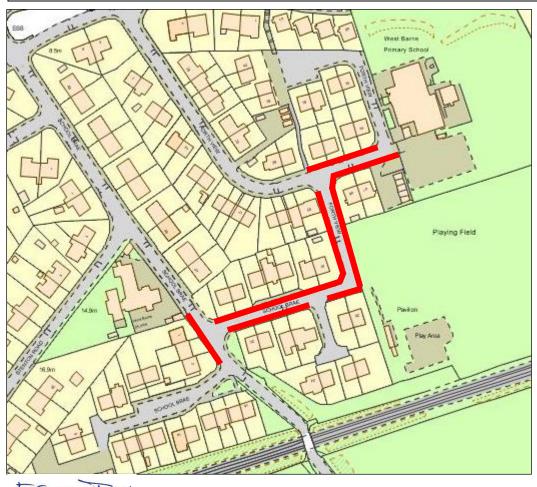

## WEST BARNES PRIMARY SCHOOL, DUNBAR TTRO 302/20/RC

| PARKING SUSPENSION                                                    |                                                                   |                  |                  |
|-----------------------------------------------------------------------|-------------------------------------------------------------------|------------------|------------------|
| REASON                                                                | EXTENT                                                            | DURATION         |                  |
|                                                                       |                                                                   | FROM             | то               |
| Access for<br>Portakabin                                              | Section of School Brae between numbers 1-3 on west side of road,  |                  |                  |
|                                                                       | and section of School Brae between numbers 20-29 on both sides of | 25 <sup>th</sup> | 26 <sup>th</sup> |
|                                                                       | the road. Section of Forth View from junction with School Brae to | November         | November         |
|                                                                       | number 30 Forth View on both sides of the road, and section of    | 2020             | 2020             |
|                                                                       | Forth Brae from numbers 30-34 on both sides of the road.          |                  |                  |
| Access and use of disabled parking bays to be maintained at all times |                                                                   |                  |                  |