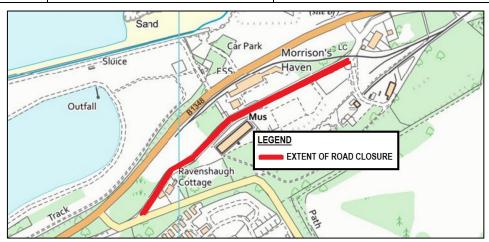

## PRESTONGRANGE MINING MUSEUM ROAD TTRO 188/20/R.McN

| ROAD CLOSURE & PARKING SUSPENSION |                              |                                                           |    |
|-----------------------------------|------------------------------|-----------------------------------------------------------|----|
| REASON                            | EXTENT —                     | DURATION                                                  |    |
|                                   |                              | FROM                                                      | ТО |
|                                   | PRESTONGRANGE MINING         | MONDAY 17 <sup>th</sup> TO FRIDAY 28 <sup>th</sup> AUGUST |    |
|                                   | MUSEUM ROAD FROM JUNCTION    |                                                           |    |
| TO FACILITATE                     | WITH U104 DRUMMOHR           |                                                           |    |
| CARRIAGEWAY                       | CARAVAN PARK ROAD TO         | 2020                                                      |    |
| RESURFACING                       | PRESTONGRANGE MUSEUM CAR     |                                                           |    |
| WORK                              | PARK, FOR A DISTANCE OF 460m |                                                           |    |
|                                   | OR THEREBY                   |                                                           |    |
|                                   | (SEE MAP BELOW)              |                                                           |    |