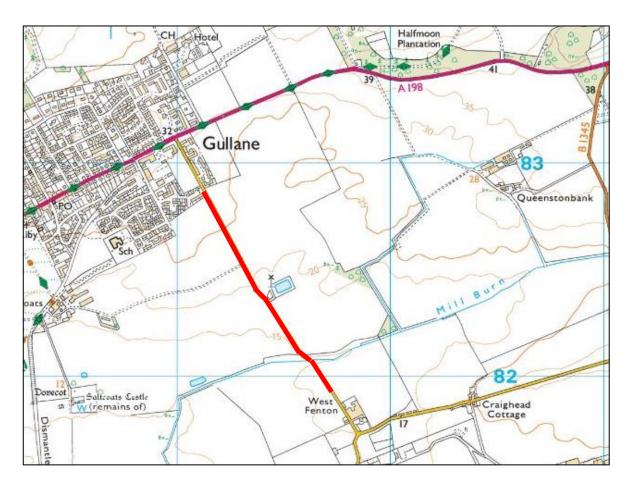

## TTRO 138/20/EL

| ROAD CLOSURE  |                                                                                      |                            |                              |
|---------------|--------------------------------------------------------------------------------------|----------------------------|------------------------------|
| REASON        | EXTENT                                                                               | DURATION                   |                              |
|               |                                                                                      | FROM                       | то                           |
| Utility Works | Section of C111, Gullane, for a distance of 1220m or thereby, as shown on map below. | 20 <sup>th</sup> July 2020 | 13 <sup>th</sup> August 2020 |

Diversion: C110-B1345-A198

**Extent of Restriction** 

TWR 16/7/2020 Tom Reid Head of Infrastructure