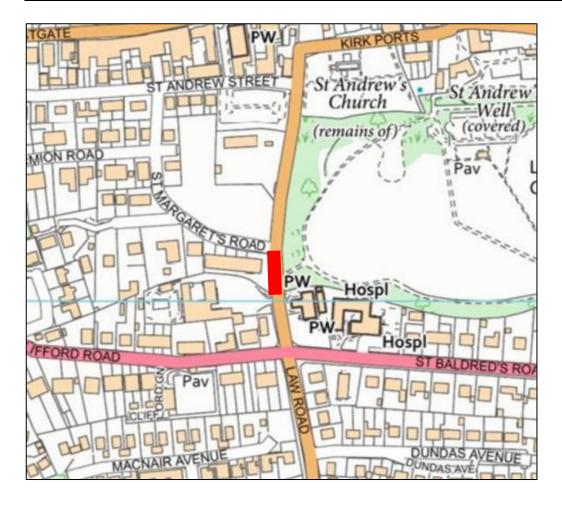

## LAW ROAD, NORTH BERWICK TTRO 136/20/EL

| ROAD CLOSURE                                        |                                                                                 |                  |                  |
|-----------------------------------------------------|---------------------------------------------------------------------------------|------------------|------------------|
| REASON                                              | EXTENT                                                                          | DURATION         |                  |
|                                                     |                                                                                 | FROM             | ТО               |
| Tree<br>Felling                                     | Road Closure: Law Road, for a distance of 40m or thereby, as shown on map below | 28th May<br>2020 | 28th May<br>2020 |
| Diversion: St Baldred's Road, East Road, Kirk Ports |                                                                                 |                  |                  |