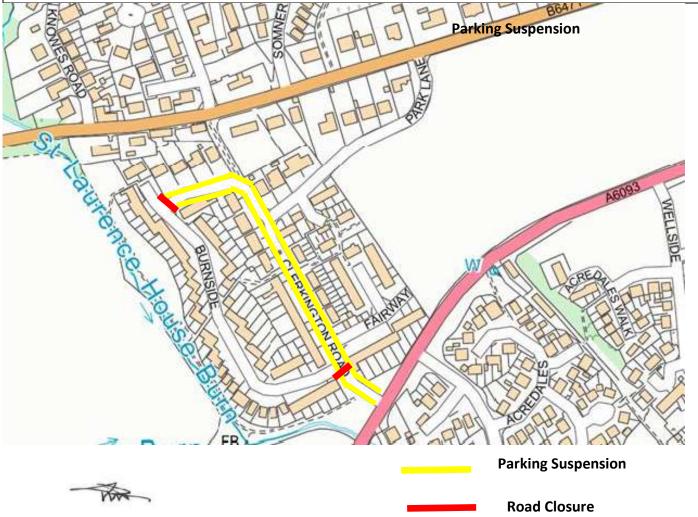

## CLERKINGTON ROAD, HADDINGTON TTRO 048a/20/EL

| ROAD CLOSURE & PARKING SUSPENSION |                                                                                                                                                                                                           |                                      |                                       |
|-----------------------------------|-----------------------------------------------------------------------------------------------------------------------------------------------------------------------------------------------------------|--------------------------------------|---------------------------------------|
| REASON                            | EXTENT                                                                                                                                                                                                    | DURATION                             |                                       |
|                                   |                                                                                                                                                                                                           | FROM                                 | ТО                                    |
| Utility<br>Works                  | Road Closure: Clerkington Road, for a distance of 125m or thereby, as shown on map below Parking Suspension: Clerkington Road, both sides, for a total distance of 650m or thereby, as shown on map below | Monday 2 <sup>nd</sup><br>March 2020 | Friday 10 <sup>th</sup><br>April 2020 |