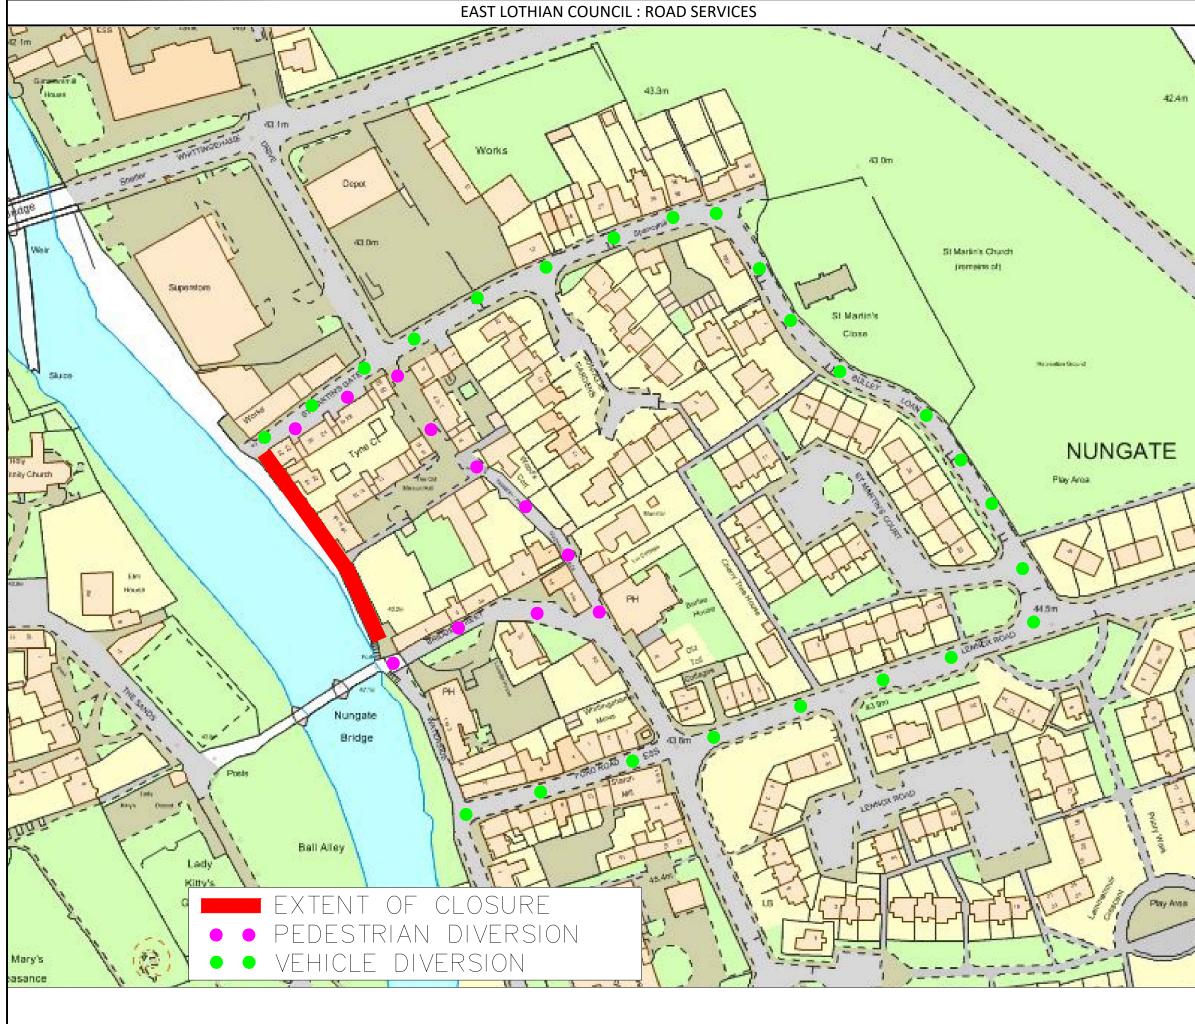

|      | DRG. N                                                                                                                                                                        | 10.    | EL207 | 76917 | 2-0 | 2       |  |    |      |
|------|-------------------------------------------------------------------------------------------------------------------------------------------------------------------------------|--------|-------|-------|-----|---------|--|----|------|
| /    |                                                                                                                                                                               |        |       |       |     |         |  |    |      |
| 1 11 |                                                                                                                                                                               |        |       |       |     |         |  |    |      |
|      |                                                                                                                                                                               |        |       |       |     |         |  |    |      |
|      |                                                                                                                                                                               |        |       |       |     |         |  |    |      |
|      | REVISION                                                                                                                                                                      |        |       | DETAI | LS  |         |  | ВҮ | DATE |
| H II | East Lothian Council<br>Road Services<br>John Muir House<br>Haddington<br>East Lothian<br>EH41 3HA<br>01620 827827<br>WATERSIDE HADDINGTON<br>SETT REPAIRS<br>DIVERSION ROUTE |        |       |       |     |         |  |    |      |
|      |                                                                                                                                                                               | BRUARY |       |       |     | Drawn b |  | 0  |      |
|      | Scale: NOT TO SCALE Checked by: CR DRG. NO. EL20769172-02                                                                                                                     |        |       |       |     |         |  |    |      |
|      | 2.0.1                                                                                                                                                                         |        |       |       | - 0 | -       |  |    |      |