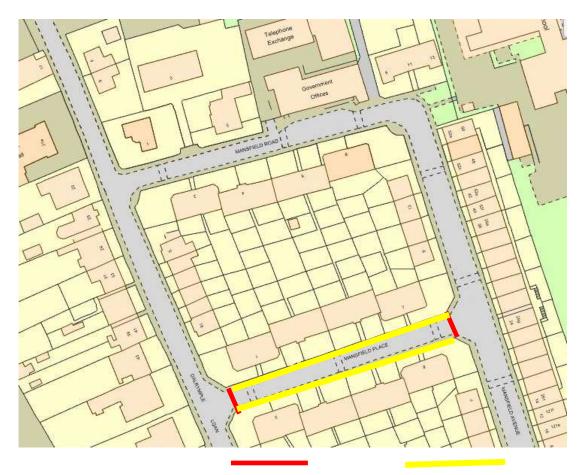

## MANSFIELD PLACE, MUSSELBURGH TTRO 347/19/HT

| ROAD CLOSURE & NO WAITING, LOADING AND UNLOADING |                                                                                                                            |                                         |                                         |
|--------------------------------------------------|----------------------------------------------------------------------------------------------------------------------------|-----------------------------------------|-----------------------------------------|
| REASON                                           | EXTENT                                                                                                                     | DURATION                                |                                         |
|                                                  |                                                                                                                            | FROM                                    | то                                      |
| Utility Works                                    | Closure of Mansfield Place, Musselburgh<br>and parking suspension on both sides, and<br>for a distance of 180m or thereby. | Monday 14 <sup>th</sup><br>October 2019 | Friday 18 <sup>th</sup><br>October 2019 |

**Extent of Closure** 

**Extent of Restriction** 

一片不少 **Hannah Tiffin Roads Services Project Manager** 