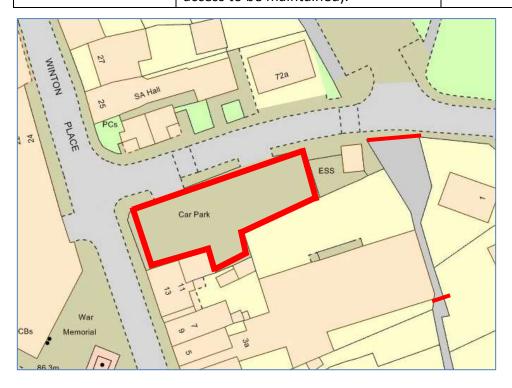

## LINDORES DRIVE FOOTPATH & WINTON PLACE CAR PARK, TRANENT TTRO 342/19/HT

| FOOTPATH CLOSURE & CAR PARK CLOSURE              |                                                                                                                                                     |                                              |                                           |
|--------------------------------------------------|-----------------------------------------------------------------------------------------------------------------------------------------------------|----------------------------------------------|-------------------------------------------|
| REASON                                           | EXTENT                                                                                                                                              | DURATION                                     |                                           |
|                                                  |                                                                                                                                                     | FROM                                         | то                                        |
| Construction works<br>Fraser<br>Community Centre | Winton Place Car Park and section of footpath off Lindores Drive as shown on map below and for a total distance of 60 metres, or thereafter. (Local | Monday<br>30 <sup>th</sup> September<br>2019 | Thursday 31 <sup>st</sup><br>October 2019 |
|                                                  | access to be maintained).                                                                                                                           |                                              |                                           |

**Extent of Closure** 