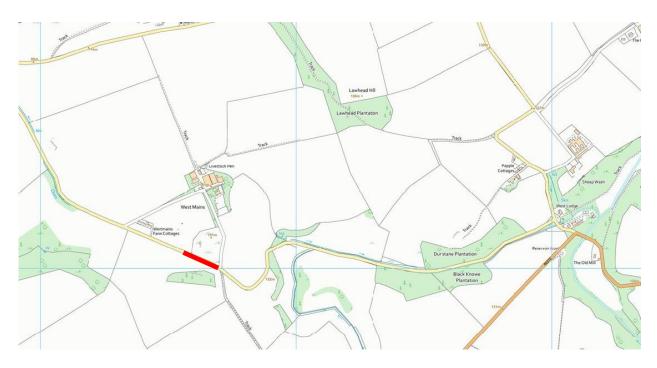

## C68 WEST MAINS COTTAGES, MORHAM TTRO 343/19/HT

| ROAD CLOSURE  |                                                                                                         |                                           |                                         |
|---------------|---------------------------------------------------------------------------------------------------------|-------------------------------------------|-----------------------------------------|
| REASON        | EXTENT                                                                                                  | DURATION                                  |                                         |
|               |                                                                                                         | FROM                                      | то                                      |
| Utility Works | Section of carriageway at C68, West Mains<br>Cottages, Morham and for a distance of<br>120m or thereby. | Monday 30 <sup>th</sup><br>September 2019 | Monday 28 <sup>th</sup><br>October 2019 |

Diversion: U170-U177-C68 Local Access to be maintained

**Extent of Closure** 