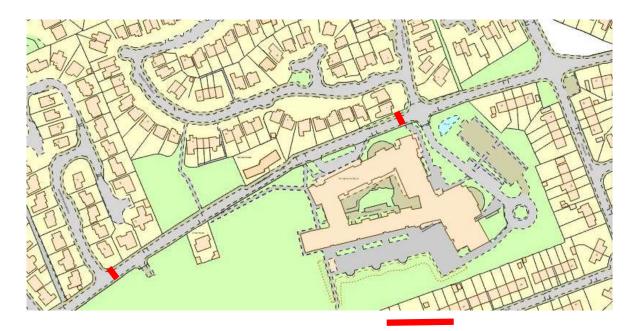

## NATIONAL PLAY DAY, SANDERSONS WYND, TRANENT TTRO 273/19/HT

| ROAD CLOSURE |                                                                                                                               |                                          |                                          |
|--------------|-------------------------------------------------------------------------------------------------------------------------------|------------------------------------------|------------------------------------------|
| REASON       | EXTENT                                                                                                                        | DURATION                                 |                                          |
|              |                                                                                                                               | FROM                                     | то                                       |
| Event        | Road Closure of section of Sandersons<br>Wynd, at junction with Sandersons Grove<br>and Mitchell Way, Tranent, as seen on the | Wednesday 7 <sup>th</sup><br>August 2019 | Wednesday 7 <sup>th</sup><br>August 2019 |
|              | map below and for a distance of 260m or thereby.                                                                              | 10:00                                    | 14:30                                    |

**Diversion: Church Street-Cemetery Road- Tranent Mains Road** 

**Extent of Restriction** 

Hannah Tiffin Roads Services Project Manager