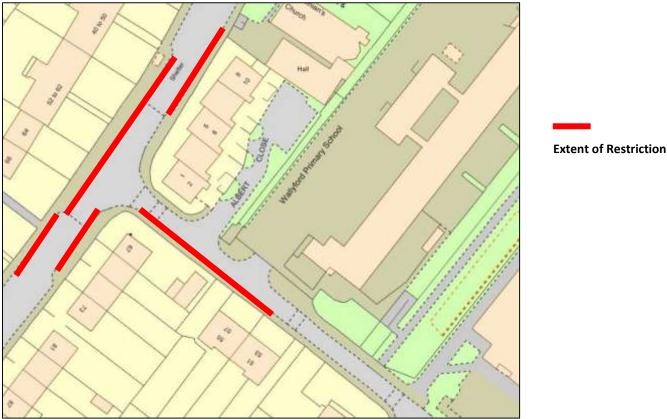

## **SALTERS ROAD & ALBERT PLACE, WALLYFORD** TTRO 174/19/EG

| NO WAITING, LOADING AND UNLOADING |                                                                                                                                                   |                                        |                                         |
|-----------------------------------|---------------------------------------------------------------------------------------------------------------------------------------------------|----------------------------------------|-----------------------------------------|
| REASON                            | EXTENT                                                                                                                                            | DURATION                               |                                         |
|                                   |                                                                                                                                                   | FROM                                   | ТО                                      |
| Utility Works                     | Section of Salters Road and Albert Place at their junction and for a total distance of 115 metres or thereby on either side as seen on map below. | Monday<br>8 <sup>th</sup> July<br>2019 | Friday<br>12 <sup>th</sup> July<br>2019 |