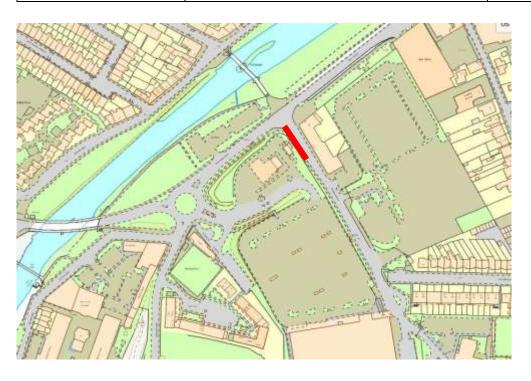

## INVERESK ROAD, MUSSELBURGH TTRO 228/19/HT

| LANE CLOSURE  |                                                                                                                                                 |                                        |                                     |
|---------------|-------------------------------------------------------------------------------------------------------------------------------------------------|----------------------------------------|-------------------------------------|
| REASON        | EXTENT                                                                                                                                          | DURATION                               |                                     |
|               |                                                                                                                                                 | FROM                                   | то                                  |
| Utility Works | Lane Closure of Inveresk Road, at junction with Mall Avenue and Olive Bank Road, as seen on the map below and for a distance of 20m or thereby. | Thursday 27 <sup>th</sup><br>June 2019 | Monday 1 <sup>st</sup> July<br>2019 |