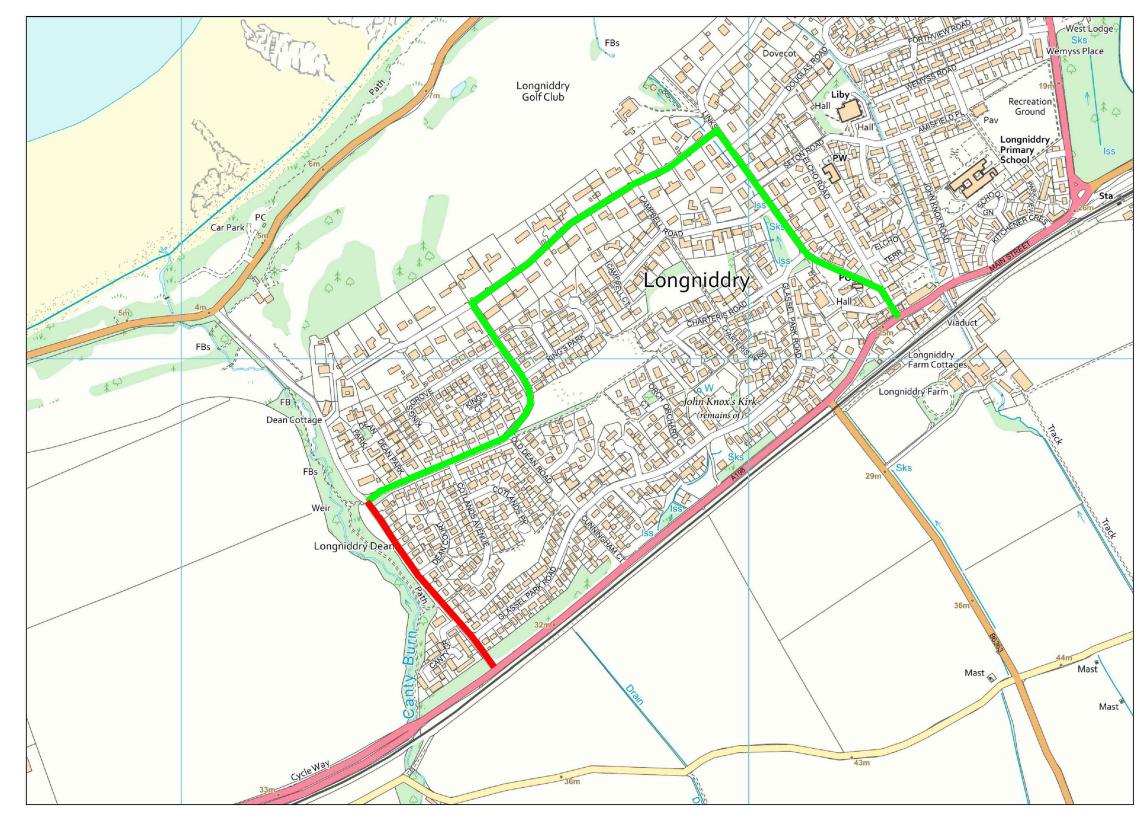

| DRG.                                                                  | NO.                                                                       | EL197637                      | 14-002        |    |    |
|-----------------------------------------------------------------------|---------------------------------------------------------------------------|-------------------------------|---------------|----|----|
|                                                                       |                                                                           | ERSION ROUTE<br>ENT OF ROAD C | CLOSURE       |    |    |
| REVISION                                                              |                                                                           | DETAILS                       |               | ВҮ | I  |
| Roa<br>Johr<br>Had<br>East                                            | Lothian Coun<br>d Services<br>1 Muir House<br>dington<br>Lothian<br>1 3HA |                               | East          | 1  | ni |
| Carriageway Resurfacing<br>Dean Road<br>Longniddry<br>Diversion Route |                                                                           |                               |               |    |    |
| Date: Ma<br>Scale: NT<br>DRG. 1                                       | S                                                                         | EL197637                      | Checked by: C | IR |    |