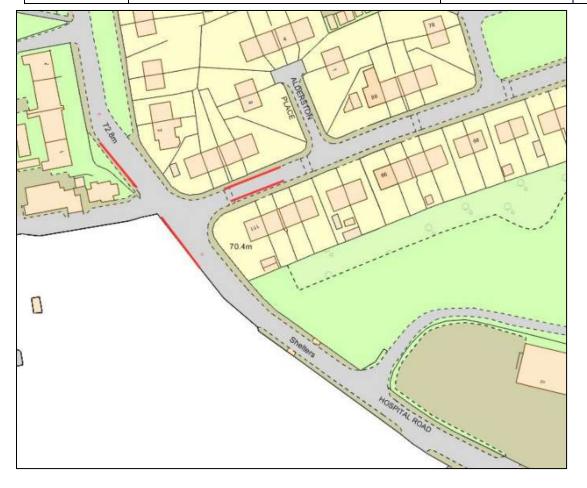

## HOSPITAL ROAD & DAVIDSON TERRACE, HADDINGTON TTRO 177c/19/EG

| NO WAITING, LOADING AND UNLOADING |                                                                                                                                                                                                                |                                     |                                     |
|-----------------------------------|----------------------------------------------------------------------------------------------------------------------------------------------------------------------------------------------------------------|-------------------------------------|-------------------------------------|
| REASON                            | EXTENT                                                                                                                                                                                                         | DURATION                            |                                     |
|                                   |                                                                                                                                                                                                                | FROM                                | то                                  |
| Construction<br>Works             | Section of Hospital Road and Davidson Terrace at their junction for a total distance of 100 metres or thereby as seen on map below. Disabled bays suspended to be moved further down the road and sign posted. | Monday 27 <sup>th</sup> May<br>2019 | Friday 28 <sup>th</sup> May<br>2019 |

**Extent of Restriction** 