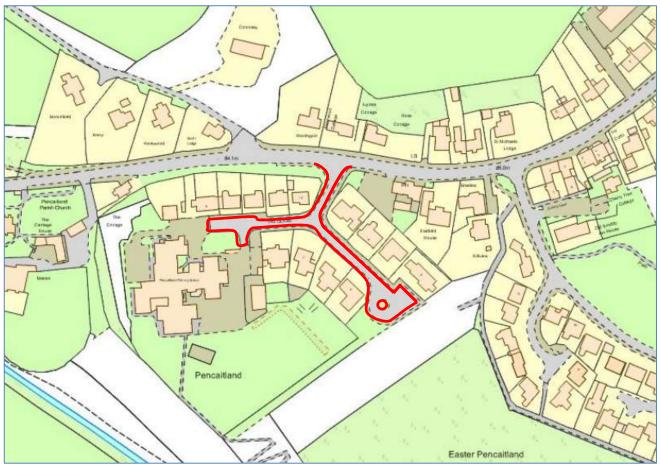

## THE GLEBE, PENCAITLAND TTRO 062/19/GF

| NO WAITING, LOADING AND UNLOADING |                                                                                                        |                                        |                                          |
|-----------------------------------|--------------------------------------------------------------------------------------------------------|----------------------------------------|------------------------------------------|
| REASON                            | EXTENT                                                                                                 | DURATION                               |                                          |
|                                   |                                                                                                        | FROM                                   | ТО                                       |
| School Event                      | Section of The Glebe, Pencaitland as shown on the map below, and for a distance of 445m or thereafter. | Friday<br>24 <sup>th</sup> May<br>2019 | Saturday<br>25 <sup>th</sup> May<br>2019 |
|                                   |                                                                                                        | 20:00                                  | 17:00                                    |