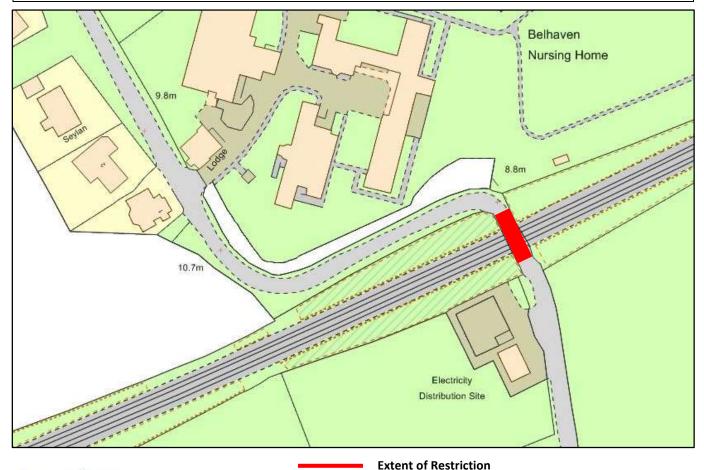

## BEVERIDGE ROW, DUNBAR TTRO 069/19/GF

| ROAD CLOSURE  |                                                                                                                  |                                           |                                          |
|---------------|------------------------------------------------------------------------------------------------------------------|-------------------------------------------|------------------------------------------|
| REASON        | EXTENT                                                                                                           | DURATION                                  |                                          |
|               |                                                                                                                  | FROM                                      | то                                       |
| Utility Works | Section of carriageway at Beveridge Row<br>for a total distance of 15 metres or<br>thereby as seen on map below. | Wednesday<br>15 <sup>th</sup> May<br>2019 | Thursday<br>16 <sup>th</sup> May<br>2019 |
|               |                                                                                                                  | 22:00                                     | 06:00                                    |

Diversion: Beveridge Row – Edinburgh Road – School Brae – U191 – U194 – Beveridge Row

EGyrowrtaki Eleni Gigourtaki Senior Roads Officer