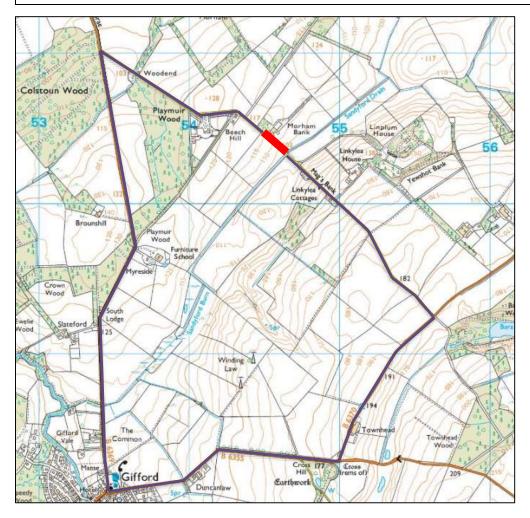

## U161 at Linkylea Cottages, GIFFORD TTRO 134/19/EG

| ROAD CLOSURE                                               |                                                                                                                              |                                          |                                          |
|------------------------------------------------------------|------------------------------------------------------------------------------------------------------------------------------|------------------------------------------|------------------------------------------|
| REASON                                                     | EXTENT                                                                                                                       | DURATION                                 |                                          |
|                                                            |                                                                                                                              | FROM                                     | то                                       |
| Verge Works due to contamination                           | Section of carriageway at U161 (Linkylea<br>Cottages) for a total distance of 500<br>metres or thereby as seen on map below. | Monday 15 <sup>th</sup><br>April<br>2019 | Friday 19 <sup>th</sup><br>April<br>2019 |
| Diversion: U161 – B6370 – B6355 – Duns Road – B6369 – U161 |                                                                                                                              |                                          |                                          |
| Local access to be maintained.                             |                                                                                                                              |                                          |                                          |

Extent of restriction

**Diversion Route** 

Eleni Gigourtaki Senior Roads Officer