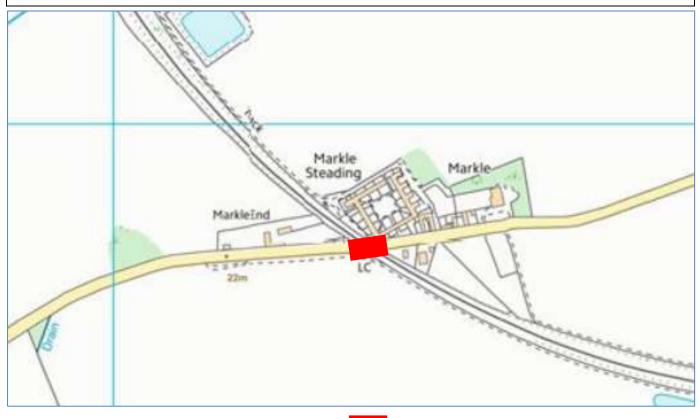

## MARKLE CROSSING, EAST LINTON TTRO 005/18/GF

| ROAD CLOSURE          |                                                                  |                                            |                                          |
|-----------------------|------------------------------------------------------------------|--------------------------------------------|------------------------------------------|
| REASON                | EXTENT                                                           | DURATION                                   |                                          |
|                       |                                                                  | FROM                                       | то                                       |
| Network Rail<br>Works | Section of carriageway at U159 for a distance of 15m or thereby. | Saturday<br>30 <sup>th</sup> March<br>2019 | Sunday<br>31 <sup>st</sup> March<br>2019 |
|                       |                                                                  | 23:00                                      | 09:00                                    |