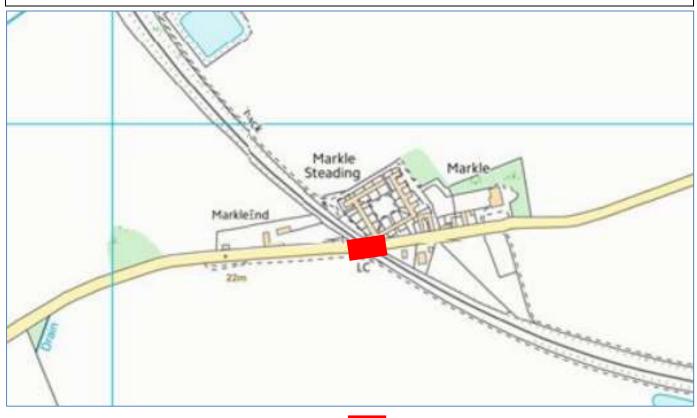

## MARKLE CROSSING, EAST LINTON TTRO 006/19/GF

| ROAD CLOSURE          |                                                                  |                                            |                                          |
|-----------------------|------------------------------------------------------------------|--------------------------------------------|------------------------------------------|
| REASON                | EXTENT                                                           | DURATION                                   |                                          |
|                       |                                                                  | FROM                                       | то                                       |
| Network Rail<br>Works | Section of carriageway at U159 for a distance of 15m or thereby. | Saturday<br>16 <sup>th</sup> March<br>2019 | Sunday<br>17 <sup>th</sup> March<br>2019 |
|                       |                                                                  | 23:00                                      | 09:00                                    |