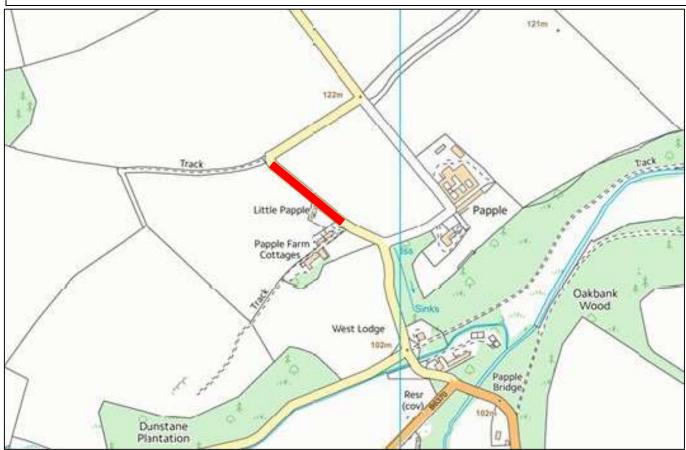

## U177, PAPPLE TTRO 044/19/GF

| ROAD CLOSURE        |                                                                                                   |                                         |                                         |
|---------------------|---------------------------------------------------------------------------------------------------|-----------------------------------------|-----------------------------------------|
| REASON              | EXTENT                                                                                            | DURATION                                |                                         |
|                     |                                                                                                   | FROM                                    | то                                      |
| Utility Works       | Section of carriageway at U177 for a total distance of 50 metres or thereby as seen on map below. | Monday<br>4 <sup>th</sup> March<br>2019 | Friday<br>8 <sup>th</sup> March<br>2019 |
| Local Access will b | e maintained                                                                                      |                                         |                                         |

Diversion: U177 - U170 - U107 - C68 - U177

Extent of Restriction