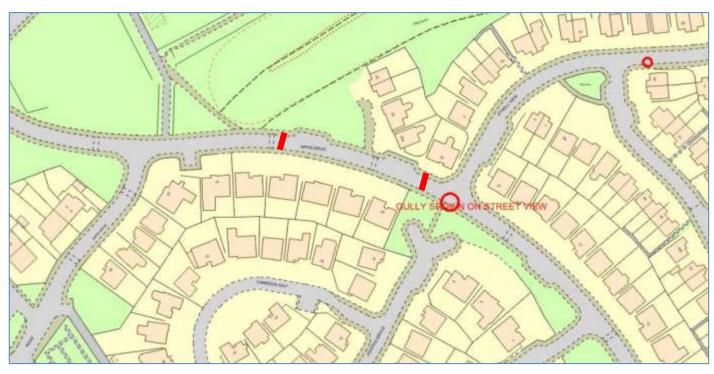

## APPIN DRIVE, PRESTONPANS TTRO 401/18/GF

| ROAD CLOSURE  |                                                                            |                                             |                                             |
|---------------|----------------------------------------------------------------------------|---------------------------------------------|---------------------------------------------|
| REASON        | EXTENT                                                                     | DURATION                                    |                                             |
|               |                                                                            | FROM                                        | ТО                                          |
| Utility Works | Section of carriageway at Appin Drive for a distance of 45m or thereafter. | Sunday<br>16 <sup>th</sup> December<br>2018 | Sunday<br>16 <sup>th</sup> December<br>2018 |

## Local Access will be maintained.

**Diversion:** High St – Ayres Wynd - West Loan – Preston Rd - Hawthorn Rd – Schaw Rd – Appin Dr Diversion Route for Buses might differ.

Extent of Closure