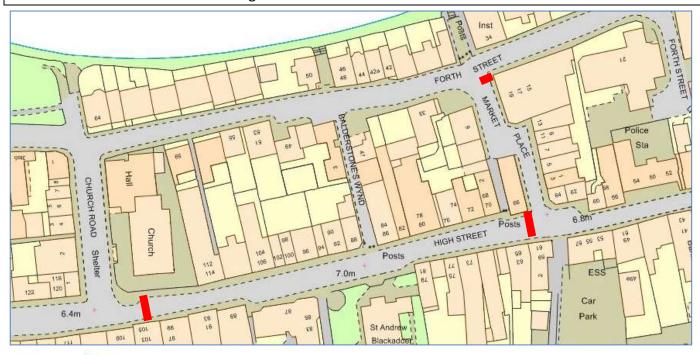

## MARKET PLACE/ HIGH STREET, NORTH BERWICK TTRO 400/18/GF

| ROAD CLOSURE/ TRAFFIC CONTROL                                                                  |                                                                                                                                                                                                                                                                                                                         |                                                |                                               |
|------------------------------------------------------------------------------------------------|-------------------------------------------------------------------------------------------------------------------------------------------------------------------------------------------------------------------------------------------------------------------------------------------------------------------------|------------------------------------------------|-----------------------------------------------|
| REASON                                                                                         | EXTENT                                                                                                                                                                                                                                                                                                                  | DURATION                                       |                                               |
|                                                                                                |                                                                                                                                                                                                                                                                                                                         | FROM                                           | TO                                            |
| North<br>Berwick<br>Hogmanay<br>Event                                                          | Road Closure: High Street from its junction with Market Street, westwards for a distance of 150 metres or thereabouts to its junction with Church Road.  Market Place closed Southwards  Traffic Control: Officers of Police Scotland in attendance are empowered to control the traffic for the duration of the event. | Monday<br>31 <sup>st</sup><br>December<br>2018 | Tuesday<br>1 <sup>st</sup><br>January<br>2019 |
|                                                                                                | Emergency & Pedestrian accesses to be maintained.                                                                                                                                                                                                                                                                       | 11.00 PM                                       | 1.00 AM                                       |
| Diversion Route: Market Place - Forth Street - Quality Street - Law Road - St. Andrew Street - |                                                                                                                                                                                                                                                                                                                         |                                                |                                               |

**Diversion Route:** Market Place - Forth Street - Quality Street - Law Road - St. Andrew Street - Bank Street - Westgate

Eleni Gigourtaki
Senior Roads Officer

**Road Closure Extent** 

2 mills barriers for the extent of the road closure on High Street and 1 mills barrier on Market Place