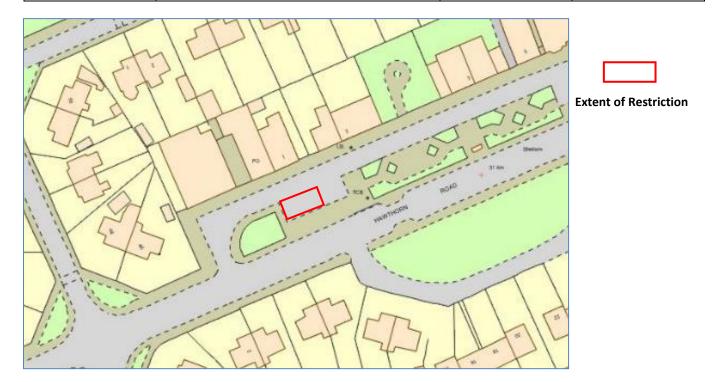

## HAWTHORN ROAD, PRESTONPANS TTRO 331/18/EG

| PARKING SUSPENSION   |                                                                                                  |                                             |                                             |
|----------------------|--------------------------------------------------------------------------------------------------|---------------------------------------------|---------------------------------------------|
| REASON               | EXTENT                                                                                           | DURATION                                    |                                             |
|                      |                                                                                                  | FROM                                        | то                                          |
| EVCP<br>Installation | Four parking bays adjacent to Hawthorn<br>Road, for a total distance of<br>12 metres or thereby. | Monday<br>12 <sup>th</sup> November<br>2018 | Friday<br>16 <sup>th</sup> November<br>2018 |