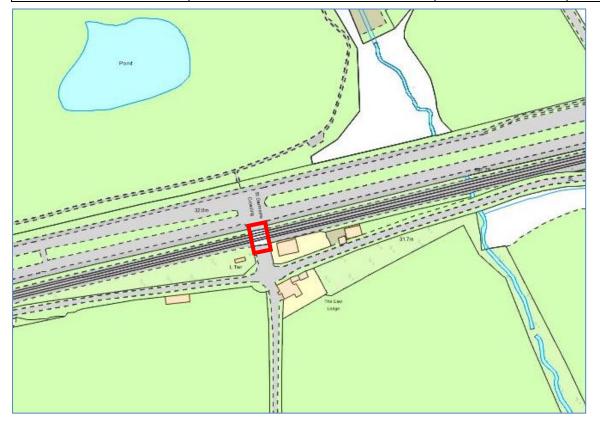

## ST. GERMAINS LEVEL CROSSING, LONGNIDDRY TTRO 288/18/GF

| ROAD CLOSURE                 |                             |                         |                         |
|------------------------------|-----------------------------|-------------------------|-------------------------|
| REASON                       | EXTENT                      | DURATION                |                         |
|                              |                             | FROM                    | ТО                      |
| Railway<br>Maintenance Works | St. Germains Level Crossing | Sunday                  | Monday                  |
|                              |                             | 7 <sup>th</sup> October | 8 <sup>th</sup> October |
|                              |                             | 2018                    | 2018                    |
|                              |                             | 20:00                   | 08:30                   |

**Extent of Closure** 