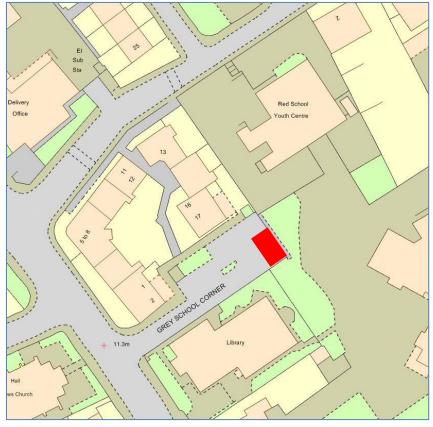

## GREY SCHOOL CORNER, PRESTONPANS TTRO 91/17/EG

| NO WAITING, LOADING AND UNLOADING        |                                                                                                 |                                       |                                       |
|------------------------------------------|-------------------------------------------------------------------------------------------------|---------------------------------------|---------------------------------------|
| REASON                                   | EXTENT                                                                                          | DURATION                              |                                       |
|                                          |                                                                                                 | FROM                                  | то                                    |
| Facilitate Building Works for Red School | 3 Parking bays at the end of Grey School Corner and for a distance of 8.5 metres or thereafter. | Monday<br>10 <sup>th</sup> April 2017 | Friday<br>4 <sup>th</sup> August 2017 |

The notice is valid from **Mondays to Fridays** and for a maximum duration of 5 days at any one time. Vehicles associated with the building works shall be exempt from this restriction.

Extent of parking suspension