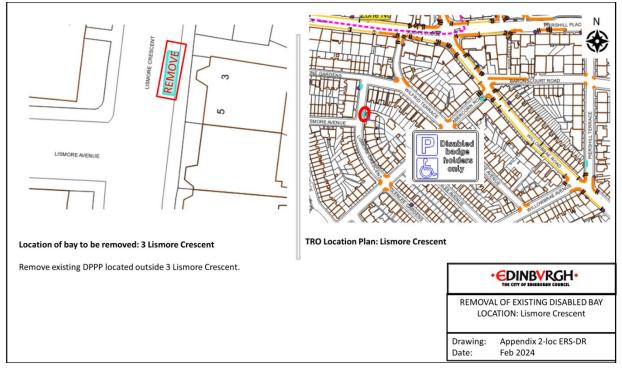

# Appendix 2 – Plans of DPPPs to be removed



#### Location 2- Prestonfield Gardens N Disabled badge holders prestonfield Gardens ى only 1 5 1, 5 TRO Location Plan: Prestonfield Gardens Location of bay to be removed: 9 Prestonfield Gardens Remove existing DPPP located outside 9 Prestonfield Gardens. • EDINBVRGH• REMOVAL OF EXISTING DISABLED BAY LOCATION: Prestonfield Gardens Drawing: Appendix 2-loc 34006640 Date: Feb 2024

#### Location 3- Prestonfield Gardens



#### Location 4 - Prestonfield Gardens



### Location 5- Christian Crescent



Location 6 - Clermiston Place



# Location 7- Wester Drylaw Place



### Location 8 – Pennywell Cottages



### Location 9- Pennywell Cottages



Location 10- Glendevon Place



# Location 11- Craighouse Terrace



Location 12- Lismore Crescent



### Location 13- Hartington Place



Location 14- Saughton Avenue







Location 16- Craiglockhart Dell Road



# Location 17- Craigcrook Road



Location 18- Sleigh Drive



# Location 19- Sleigh Drive



Location 20- St Clair Terrace



# Location 21- Quayside Street



Location 22- Dudley Avenue



# Location 23- Gilmerton Dykes Terrace



Location 24- Hazelwood Grove



# Location 25- Oxgangs Brae



Location 26- Queen's Park Avenue



### Location 27- Stewart Clark Avenue



Location 28- Glenallan Drive



### Location 29- Fountainhall Road



Location 30- Craigs Park



### Location 31- Briarbank Terrace