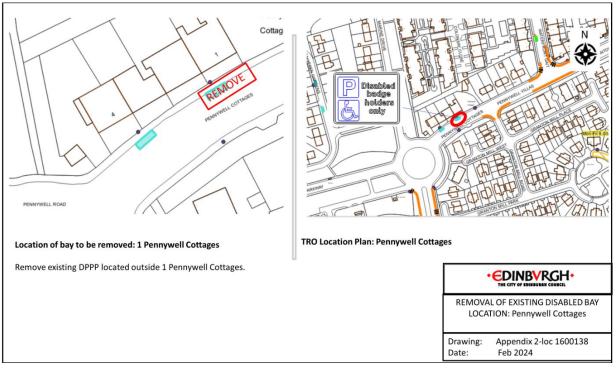

# Appendix 2 – Plans of DPPPs to be removed



#### Location 2- Prestonfield Gardens N Disabled badge holders prestonfield Gardens ى only 1 5 1, 5 TRO Location Plan: Prestonfield Gardens Location of bay to be removed: 9 Prestonfield Gardens Remove existing DPPP located outside 9 Prestonfield Gardens. • EDINBVRGH• REMOVAL OF EXISTING DISABLED BAY LOCATION: Prestonfield Gardens Drawing: Appendix 2-loc 34006640 Date: Feb 2024

#### Location 3- Prestonfield Gardens



#### Location 4 - Prestonfield Gardens



### Location 5- Christian Crescent



Location 6 - Clermiston Place



# Location 7- Wester Drylaw Place



### Location 8 – Pennywell Cottages



### Location 9- Pennywell Cottages



Location 10- Glendevon Place



# Location 11- Craighouse Terrace



Location 12- Lismore Crescent



### Location 13- Hartington Place



Location 14- Saughton Avenue







Location 16- Craiglockhart Dell Road



# Location 17- Craigcrook Road



Location 18- Sleigh Drive



# Location 19- Sleigh Drive



Location 20- St Clair Terrace



# Location 21- Quayside Street



Location 22- Dudley Avenue



# Location 23- Gilmerton Dykes Terrace



Location 24- Hazelwood Grove



# Location 25- Oxgangs Brae



Location 26- Queen's Park Avenue



### Location 27- Stewart Clark Avenue



Location 28- Glenallan Drive



### Location 29- Fountainhall Road



Location 30- Craigs Park



### Location 31- Briarbank Terrace