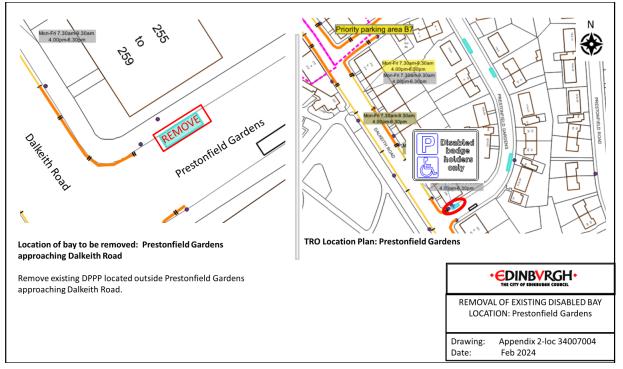

# Appendix 2 – Plans of DPPPs to be removed



#### Location 2- Prestonfield Gardens N Disabled badge holders prestonfield Gardens ى only 1 5 1, 5 TRO Location Plan: Prestonfield Gardens Location of bay to be removed: 9 Prestonfield Gardens Remove existing DPPP located outside 9 Prestonfield Gardens. • EDINBVRGH• REMOVAL OF EXISTING DISABLED BAY LOCATION: Prestonfield Gardens Drawing: Appendix 2-loc 34006640 Date: Feb 2024

#### Location 3- Prestonfield Gardens



#### Location 4 - Prestonfield Gardens



### Location 5- Christian Crescent



Location 6 - Clermiston Place



# Location 7- Wester Drylaw Place



### Location 8 – Pennywell Cottages



### Location 9- Pennywell Cottages



Location 10- Glendevon Place



# Location 11- Craighouse Terrace



Location 12- Lismore Crescent



### Location 13- Hartington Place



Location 14- Saughton Avenue







Location 16- Craiglockhart Dell Road



# Location 17- Craigcrook Road



Location 18- Sleigh Drive



# Location 19- Sleigh Drive



Location 20- St Clair Terrace



# Location 21- Quayside Street



Location 22- Dudley Avenue



# Location 23- Gilmerton Dykes Terrace



Location 24- Hazelwood Grove



# Location 25- Oxgangs Brae



Location 26- Queen's Park Avenue



### Location 27- Stewart Clark Avenue



Location 28- Glenallan Dr