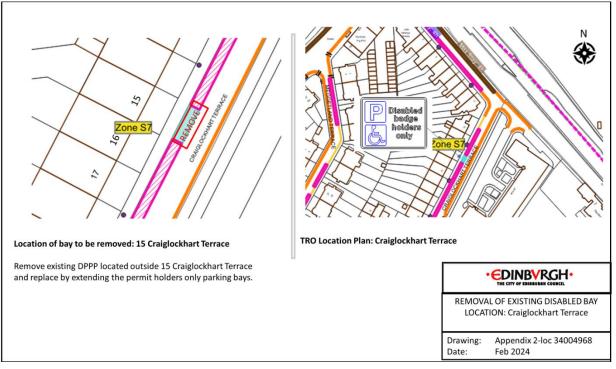

### Location 13- Hartington Place

Location 14- Saughton Avenue

Location 16- Craiglockhart Dell Road