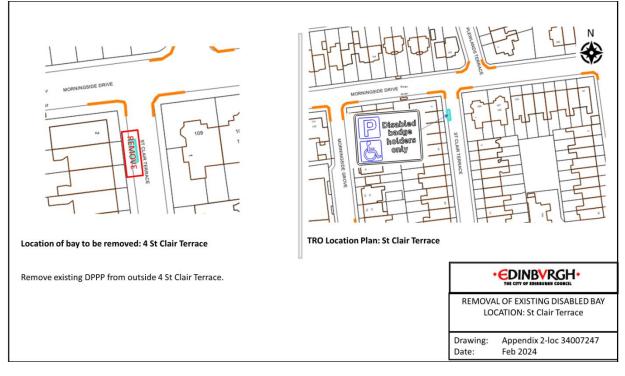

dens Remove existing DPPP located outside 9 Prestonfield Gardens. • EDINBVRGH• REMOVAL OF EXISTING DISABLED BAY LOCATION: Prestonfield Gardens Drawing: Appendix 2-loc 34006640 Date: Feb 2024

#### Location 3- Prestonfield Gardens



#### Location 4 - Prestonfield Gardens



### Location 5- Christian Crescent



Location 6 - Clermiston Place



# Location 7- Wester Drylaw Place



### Location 8 – Pennywell Cottages



### Location 9- Pennywell Cottages



Location 10- Glendevon Place



# Location 11- Craighouse Terrace



Location 12- Lismore Crescent



### Location 13- Hartington Place



Location 14- Saughton Avenue







Location 16- Craiglockhart Dell Road



# Location 17- Craigcrook Road



Location 18- Sleigh Drive



# Location 19- Sleigh Drive



Location 20- St Clair Terrace



# Location 21- Quayside Street



Location 22- Dudley Avenue



# Location 23- Gilmerton Dykes Terrace



Location 24- Hazelwood Grove



# Location 25- Oxgangs Brae



Location 26- Queen's Park Avenue



### Location 27- Stewart Clark Avenue



Location 28- Glenallan Drive



### Location 29- Fountainhall Road



Location 30- Craigs Park



### Location 31- Briarbank Terrace