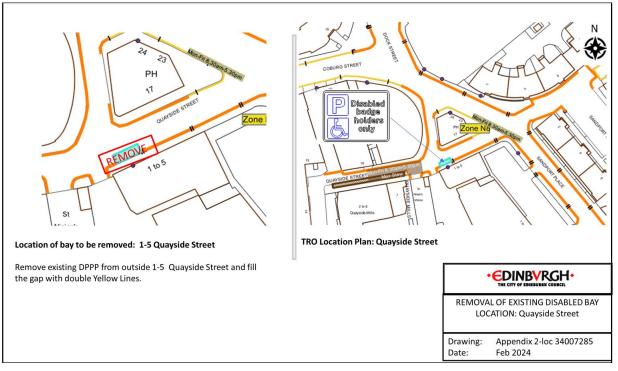

outside 9 Prestonfield Gardens. • EDINBVRGH• REMOVAL OF EXISTING DISABLED BAY LOCATION: Prestonfield Gardens Drawing: Appendix 2-loc 34006640 Date: Feb 2024

#### Location 3- Prestonfield Gardens



#### Location 4 - Prestonfield Gardens



### Location 5- Christian Crescent



Location 6 - Clermiston Place



# Location 7- Wester Drylaw Place



### Location 8 – Pennywell Cottages



### Location 9- Pennywell Cottages



Location 10- Glendevon Place



# Location 11- Craighouse Terrace



Location 12- Lismore Crescent



### Location 13- Hartington Place



Location 14- Saughton Avenue







Location 16- Craiglockhart Dell Road



# Location 17- Craigcrook Road



Location 18- Sleigh Drive



# Location 19- Sleigh Drive



Location 20- St Clair Terrace



# Location 21- Quayside Street



Location 22- Dudley Avenue



# Location 23- Gilmerton Dykes Terrace



Location 24- Hazelwood Grove



# Location 25- Oxgangs Brae



Location 26- Queen's Park Avenue



### Location 27- Stewart Clark Avenue



Location 28- Glenallan Drive



### Location 29- Fountainhall Road



Location 30- Craigs Park



### Location 31- Briarbank Terrace