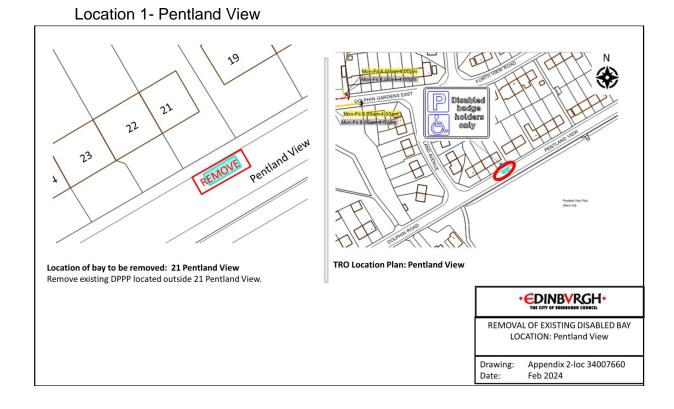

#### Location 2- Prestonfield Gardens N Disabled badge holders prestonfield Gardens ى only 1 5 1, 5 TRO Location Plan: Prestonfield Gardens Location of bay to be removed: 9 Prestonfield Gardens Remove existing DPPP located outside 9 Prestonfield Gardens. • EDINBVRGH• REMOVAL OF EXISTING DISABLED BAY LOCATION: Prestonfield Gardens Drawing: Appendix 2-loc 34006640 Date: Feb 2024