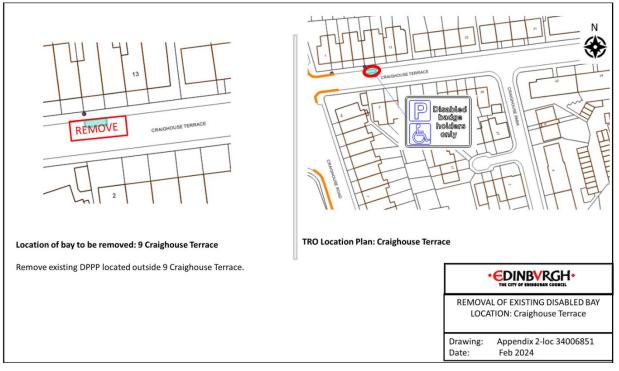

# Appendix 2 – Plans of DPPPs to be removed



#### Location 2- Prestonfield Gardens N Disabled badge holders prestonfield Gardens ى only 1 5 1, 5 TRO Location Plan: Prestonfield Gardens Location of bay to be removed: 9 Prestonfield Gardens Remove existing DPPP located outside 9 Prestonfield Gardens. • EDINBVRGH• REMOVAL OF EXISTING DISABLED BAY LOCATION: Prestonfield Gardens Drawing: Appendix 2-loc 34006640 Date: Feb 2024

#### Location 3- Prestonfield Gardens



#### Location 4 - Prestonfield Gardens



### Location 5- Christian Crescent



Location 6 - Clermiston Place



# Location 7- Wester Drylaw Place



### Location 8 – Pennywell Cottages



### Location 9- Pennywell Cottages



Location 10- Glendevon Place



# Location 11- Craighouse Terrace



Location 12- Lismore Crescent



### Location 13- Hartington Place



Location 14- Saughton Avenue







Location 16- Craiglockhart Dell Road



# Location 17- Craigcrook Road



Location 18- Sleigh Drive



# Location 19- Sleigh Drive



Location 20- St Clair Terrace



# Location 21- Quayside Street



Location 22- Dudley Avenue



# Location 23- Gilmerton Dykes Terrace



Location 24- Hazelwood Grove



# Location 25- Oxgangs Brae



Location 26- Queen's Park Avenue



### Location 27- Stewart Clark Avenue



Location 28- Glenallan Drive



### Location 29- Fountainhall Road



Location 30- Craigs Park



### Location 31- Briarbank Terrace