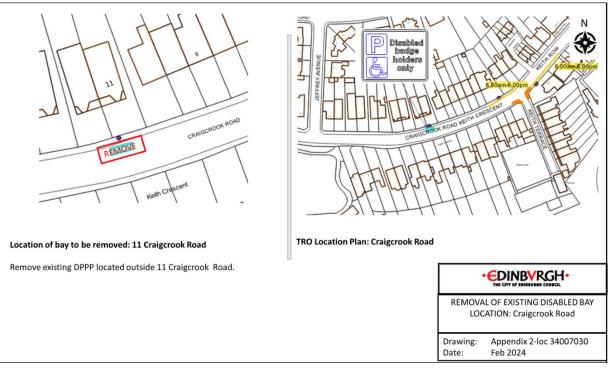

, 5 TRO Location Plan: Prestonfield Gardens Location of bay to be removed: 9 Prestonfield Gardens Remove existing DPPP located outside 9 Prestonfield Gardens. • EDINBVRGH• REMOVAL OF EXISTING DISABLED BAY LOCATION: Prestonfield Gardens Drawing: Appendix 2-loc 34006640 Date: Feb 2024

#### Location 3- Prestonfield Gardens



#### Location 4 - Prestonfield Gardens



### Location 5- Christian Crescent



Location 6 - Clermiston Place



# Location 7- Wester Drylaw Place



### Location 8 – Pennywell Cottages



### Location 9- Pennywell Cottages



Location 10- Glendevon Place



# Location 11- Craighouse Terrace



Location 12- Lismore Crescent



### Location 13- Hartington Place



Location 14- Saughton Avenue







Location 16- Craiglockhart Dell Road



# Location 17- Craigcrook Road



Location 18- Sleigh Drive



# Location 19- Sleigh Drive



Location 20- St Clair Terrace



# Location 21- Quayside Street



Location 22- Dudley Avenue



# Location 23- Gilmerton Dykes Terrace



Location 24- Hazelwood Grove



# Location 25- Oxgangs Brae



Location 26- Queen's Park Avenue



### Location 27- Stewart Clark Avenue



Location 28- Glenallan Drive



### Location 29- Fountainhall Road



Location 30- Craigs Park



### Location 31- Briarbank Terrace