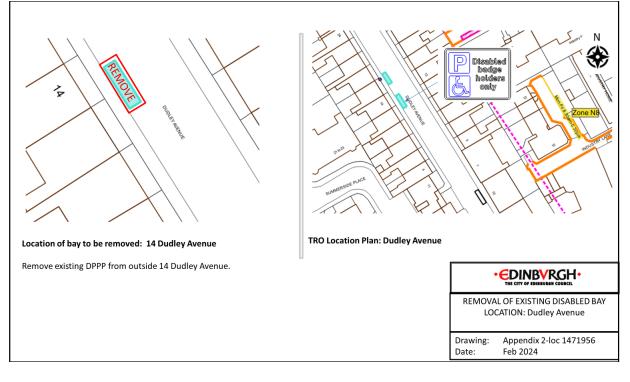

. • EDINBVRGH• REMOVAL OF EXISTING DISABLED BAY LOCATION: Prestonfield Gardens Drawing: Appendix 2-loc 34006640 Date: Feb 2024

#### Location 3- Prestonfield Gardens



#### Location 4 - Prestonfield Gardens



### Location 5- Christian Crescent



Location 6 - Clermiston Place



# Location 7- Wester Drylaw Place



### Location 8 – Pennywell Cottages



### Location 9- Pennywell Cottages



Location 10- Glendevon Place



# Location 11- Craighouse Terrace



Location 12- Lismore Crescent



### Location 13- Hartington Place



Location 14- Saughton Avenue







Location 16- Craiglockhart Dell Road



# Location 17- Craigcrook Road



Location 18- Sleigh Drive



# Location 19- Sleigh Drive



Location 20- St Clair Terrace



# Location 21- Quayside Street



Location 22- Dudley Avenue



# Location 23- Gilmerton Dykes Terrace



Location 24- Hazelwood Grove



# Location 25- Oxgangs Brae



Location 26- Queen's Park Avenue



### Location 27- Stewart Clark Avenue



Location 28- Glenallan Drive



### Location 29- Fountainhall Road



Location 30- Craigs Park



### Location 31- Briarbank Terrace