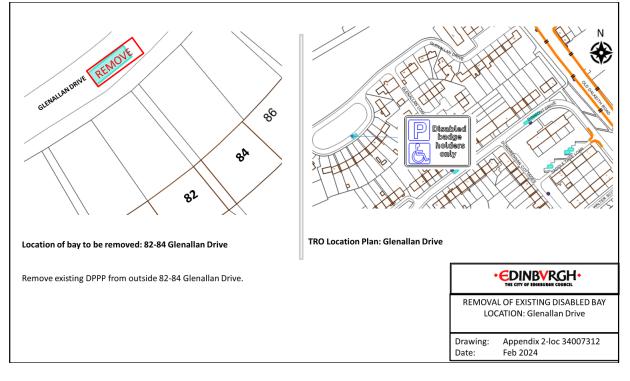

Location 5- Christian Crescent



Location 6 - Clermiston Place



# Location 7- Wester Drylaw Place



### Location 8 – Pennywell Cottages



### Location 9- Pennywell Cottages



Location 10- Glendevon Place



# Location 11- Craighouse Terrace



Location 12- Lismore Crescent



### Location 13- Hartington Place



Location 14- Saughton Avenue







Location 16- Craiglockhart Dell Road



# Location 17- Craigcrook Road



Location 18- Sleigh Drive



# Location 19- Sleigh Drive



Location 20- St Clair Terrace



# Location 21- Quayside Street



Location 22- Dudley Avenue



# Location 23- Gilmerton Dykes Terrace



Location 24- Hazelwood Grove



# Location 25- Oxgangs Brae



Location 26- Queen's Park Avenue



### Location 27- Stewart Clark Avenue



Location 28- Glenallan Drive



### Location 29- Fountainhall Road



Location 30- Craigs Park



### Location 31- Briarbank Terrace