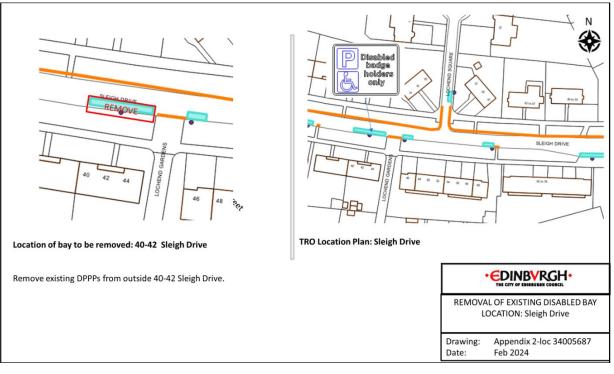

to be removed: 9 Prestonfield Gardens Remove existing DPPP located outside 9 Prestonfield Gardens. • EDINBVRGH• REMOVAL OF EXISTING DISABLED BAY LOCATION: Prestonfield Gardens Drawing: Appendix 2-loc 34006640 Date: Feb 2024

#### Location 3- Prestonfield Gardens



#### Location 4 - Prestonfield Gardens



### Location 5- Christian Crescent



Location 6 - Clermiston Place



# Location 7- Wester Drylaw Place



### Location 8 – Pennywell Cottages



### Location 9- Pennywell Cottages



Location 10- Glendevon Place



# Location 11- Craighouse Terrace



Location 12- Lismore Crescent



### Location 13- Hartington Place



Location 14- Saughton Avenue







Location 16- Craiglockhart Dell Road



# Location 17- Craigcrook Road



Location 18- Sleigh Drive



# Location 19- Sleigh Drive



Location 20- St Clair Terrace



# Location 21- Quayside Street



Location 22- Dudley Avenue



# Location 23- Gilmerton Dykes Terrace



Location 24- Hazelwood Grove



# Location 25- Oxgangs Brae



Location 26- Queen's Park Avenue



### Location 27- Stewart Clark Avenue



Location 28- Glenallan Drive



### Location 29- Fountainhall Road



Location 30- Craigs Park



### Location 31- Briarbank Terrace