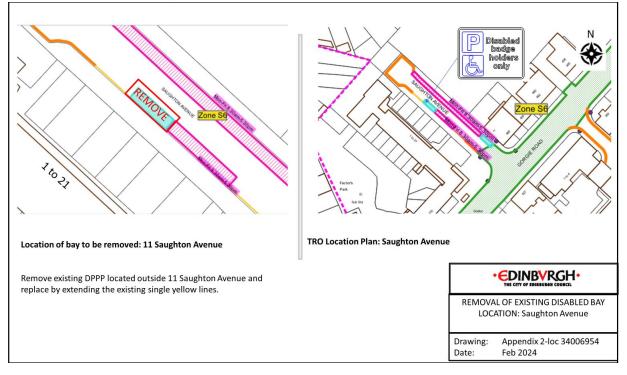

### Location 13- Hartington Place

Location 14- Saughton Avenue

Location 16- Craiglockhart Dell Road