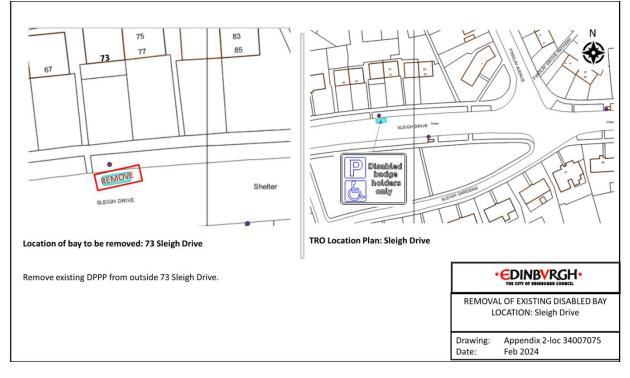

nfield Gardens Location of bay to be removed: 9 Prestonfield Gardens Remove existing DPPP located outside 9 Prestonfield Gardens. • EDINBVRGH• REMOVAL OF EXISTING DISABLED BAY LOCATION: Prestonfield Gardens Drawing: Appendix 2-loc 34006640 Date: Feb 2024

#### Location 3- Prestonfield Gardens



#### Location 4 - Prestonfield Gardens



### Location 5- Christian Crescent



Location 6 - Clermiston Place



# Location 7- Wester Drylaw Place



### Location 8 – Pennywell Cottages



### Location 9- Pennywell Cottages



Location 10- Glendevon Place



# Location 11- Craighouse Terrace



Location 12- Lismore Crescent



### Location 13- Hartington Place



Location 14- Saughton Avenue







Location 16- Craiglockhart Dell Road



# Location 17- Craigcrook Road



Location 18- Sleigh Drive



# Location 19- Sleigh Drive



Location 20- St Clair Terrace



# Location 21- Quayside Street



Location 22- Dudley Avenue



# Location 23- Gilmerton Dykes Terrace



Location 24- Hazelwood Grove



# Location 25- Oxgangs Brae



Location 26- Queen's Park Avenue



### Location 27- Stewart Clark Avenue



Location 28- Glenallan Drive



### Location 29- Fountainhall Road



Location 30- Craigs Park



### Location 31- Briarbank Terrace