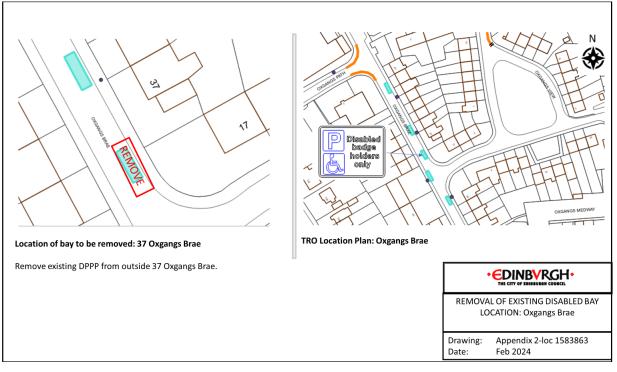

006640 Date: Feb 2024

#### Location 3- Prestonfield Gardens



#### Location 4 - Prestonfield Gardens



### Location 5- Christian Crescent



Location 6 - Clermiston Place



# Location 7- Wester Drylaw Place



### Location 8 – Pennywell Cottages



### Location 9- Pennywell Cottages



Location 10- Glendevon Place



# Location 11- Craighouse Terrace



Location 12- Lismore Crescent



### Location 13- Hartington Place



Location 14- Saughton Avenue







Location 16- Craiglockhart Dell Road



# Location 17- Craigcrook Road



Location 18- Sleigh Drive



# Location 19- Sleigh Drive



Location 20- St Clair Terrace



# Location 21- Quayside Street



Location 22- Dudley Avenue



# Location 23- Gilmerton Dykes Terrace



Location 24- Hazelwood Grove



# Location 25- Oxgangs Brae



Location 26- Queen's Park Avenue



### Location 27- Stewart Clark Avenue



Location 28- Glenallan Drive



### Location 29- Fountainhall Road



Location 30- Craigs Park



### Location 31- Briarbank Terrace