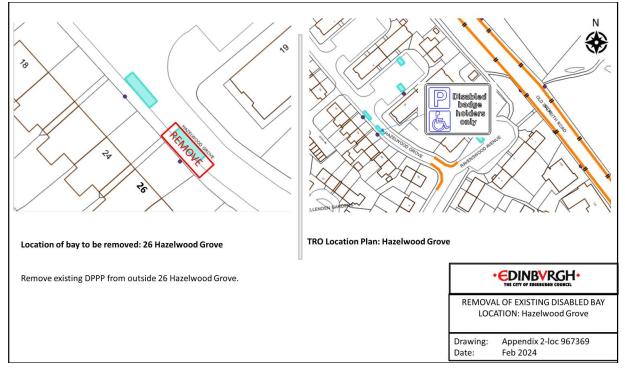

dens Drawing: Appendix 2-loc 34006640 Date: Feb 2024

#### Location 3- Prestonfield Gardens



#### Location 4 - Prestonfield Gardens



### Location 5- Christian Crescent



Location 6 - Clermiston Place



# Location 7- Wester Drylaw Place



### Location 8 – Pennywell Cottages



### Location 9- Pennywell Cottages



Location 10- Glendevon Place



# Location 11- Craighouse Terrace



Location 12- Lismore Crescent



### Location 13- Hartington Place



Location 14- Saughton Avenue







Location 16- Craiglockhart Dell Road



# Location 17- Craigcrook Road



Location 18- Sleigh Drive



# Location 19- Sleigh Drive



Location 20- St Clair Terrace



# Location 21- Quayside Street



Location 22- Dudley Avenue



# Location 23- Gilmerton Dykes Terrace



Location 24- Hazelwood Grove



# Location 25- Oxgangs Brae



Location 26- Queen's Park Avenue



### Location 27- Stewart Clark Avenue



Location 28- Glenallan Drive



### Location 29- Fountainhall Road



Location 30- Craigs Park



### Location 31- Briarbank Terrace