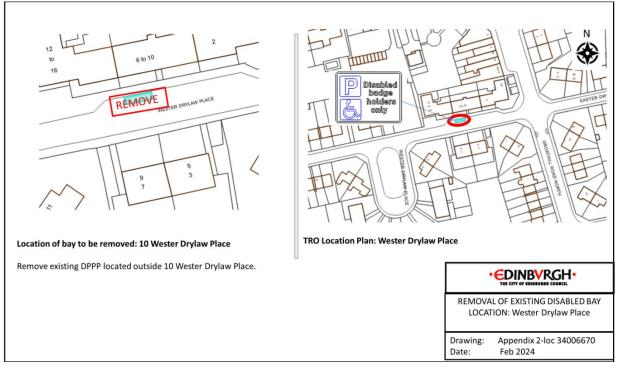

# Appendix 2 – Plans of DPPPs to be removed



#### Location 2- Prestonfield Gardens N Disabled badge holders prestonfield Gardens ى only 1 5 1, 5 TRO Location Plan: Prestonfield Gardens Location of bay to be removed: 9 Prestonfield Gardens Remove existing DPPP located outside 9 Prestonfield Gardens. • EDINBVRGH• REMOVAL OF EXISTING DISABLED BAY LOCATION: Prestonfield Gardens Drawing: Appendix 2-loc 34006640 Date: Feb 2024

#### Location 3- Prestonfield Gardens



#### Location 4 - Prestonfield Gardens



### Location 5- Christian Crescent



Location 6 - Clermiston Place



# Location 7- Wester Drylaw Place



### Location 8 – Pennywell Cottages



### Location 9- Pennywell Cottages



Location 10- Glendevon Place



# Location 11- Craighouse Terrace



Location 12- Lismore Crescent



### Location 13- Hartington Place



Location 14- Saughton Avenue







Location 16- Craiglockhart Dell Road



# Location 17- Craigcrook Road



Location 18- Sleigh Drive



# Location 19- Sleigh Drive



Location 20- St Clair Terrace



# Location 21- Quayside Street



Location 22- Dudley Avenue



# Location 23- Gilmerton Dykes Terrace



Location 24- Hazelwood Grove



# Location 25- Oxgangs Brae



Location 26- Queen's Park Avenue



### Location 27- Stewart Clark Avenue



Location 28- Glenallan Drive



### Location 29- Fountainhall Road



Location 30- Craigs Park



### Location 31- Briarbank Terrace