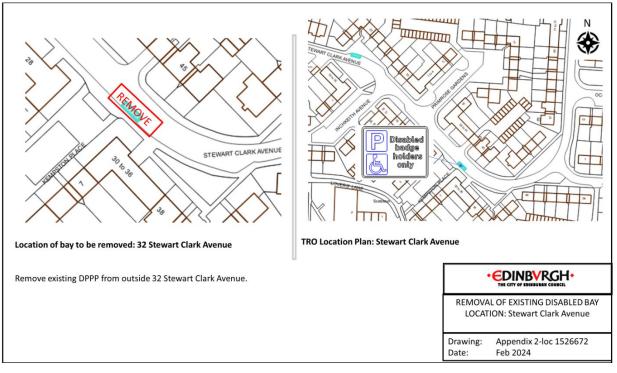

4 - Prestonfield Gardens



### Location 5- Christian Crescent



Location 6 - Clermiston Place



# Location 7- Wester Drylaw Place



### Location 8 – Pennywell Cottages



### Location 9- Pennywell Cottages



Location 10- Glendevon Place



# Location 11- Craighouse Terrace



Location 12- Lismore Crescent



### Location 13- Hartington Place



Location 14- Saughton Avenue







Location 16- Craiglockhart Dell Road



# Location 17- Craigcrook Road



Location 18- Sleigh Drive



# Location 19- Sleigh Drive



Location 20- St Clair Terrace



# Location 21- Quayside Street



Location 22- Dudley Avenue



# Location 23- Gilmerton Dykes Terrace



Location 24- Hazelwood Grove



# Location 25- Oxgangs Brae



Location 26- Queen's Park Avenue



### Location 27- Stewart Clark Avenue



Location 28- Glenallan Drive



### Location 29- Fountainhall Road



Location 30- Craigs Park



### Location 31- Briarbank Terrace