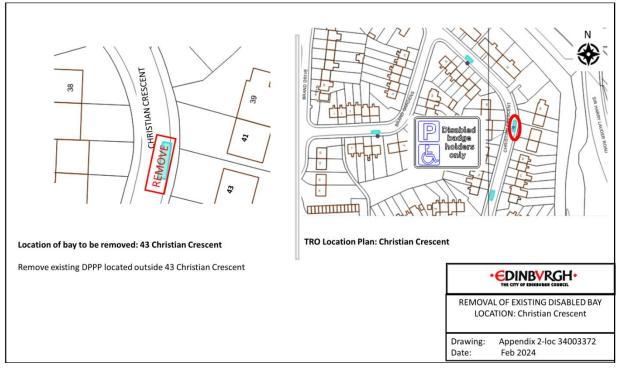

# Appendix 2 – Plans of DPPPs to be removed



#### Location 2- Prestonfield Gardens N Disabled badge holders prestonfield Gardens ى only 1 5 1, 5 TRO Location Plan: Prestonfield Gardens Location of bay to be removed: 9 Prestonfield Gardens Remove existing DPPP located outside 9 Prestonfield Gardens. • EDINBVRGH• REMOVAL OF EXISTING DISABLED BAY LOCATION: Prestonfield Gardens Drawing: Appendix 2-loc 34006640 Date: Feb 2024

#### Location 3- Prestonfield Gardens



#### Location 4 - Prestonfield Gardens



### Location 5- Christian Crescent



Location 6 - Clermiston Place



# Location 7- Wester Drylaw Place



### Location 8 – Pennywell Cottages



### Location 9- Pennywell Cottages



Location 10- Glendevon Place



# Location 11- Craighouse Terrace



Location 12- Lismore Crescent



### Location 13- Hartington Place



Location 14- Saughton Avenue







Location 16- Craiglockhart Dell Road



# Location 17- Craigcrook Road



Location 18- Sleigh Drive



# Location 19- Sleigh Drive



Location 20- St Clair Terrace



# Location 21- Quayside Street



Location 22- Dudley Avenue



# Location 23- Gilmerton Dykes Terrace



Location 24- Hazelwood Grove



# Location 25- Oxgangs Brae



Location 26- Queen's Park Avenue



### Location 27- Stewart Clark Avenue



Location 28- Glenallan Drive



### Location 29- Fountainhall R