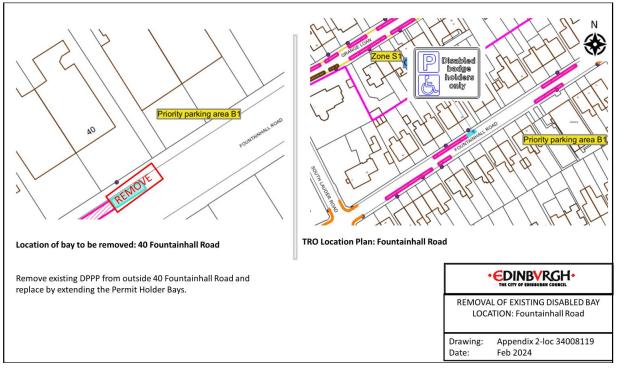

ation 6 - Clermiston Place



# Location 7- Wester Drylaw Place



### Location 8 – Pennywell Cottages



### Location 9- Pennywell Cottages



Location 10- Glendevon Place



# Location 11- Craighouse Terrace



Location 12- Lismore Crescent



### Location 13- Hartington Place



Location 14- Saughton Avenue







Location 16- Craiglockhart Dell Road



# Location 17- Craigcrook Road



Location 18- Sleigh Drive



# Location 19- Sleigh Drive



Location 20- St Clair Terrace



# Location 21- Quayside Street



Location 22- Dudley Avenue



# Location 23- Gilmerton Dykes Terrace



Location 24- Hazelwood Grove



# Location 25- Oxgangs Brae



Location 26- Queen's Park Avenue



### Location 27- Stewart Clark Avenue



Location 28- Glenallan Drive



### Location 29- Fountainhall Road



Location 30- Craigs Park



### Location 31- Briarbank Terrace