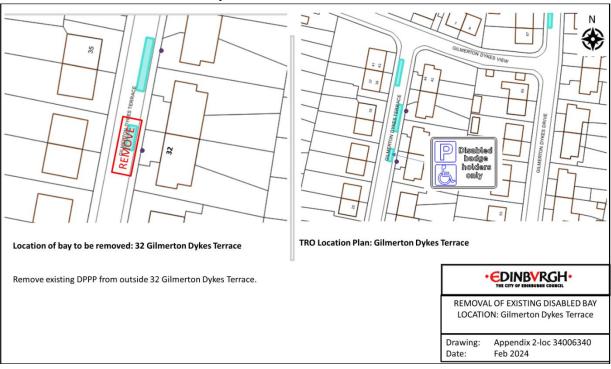

D BAY LOCATION: Prestonfield Gardens Drawing: Appendix 2-loc 34006640 Date: Feb 2024

#### Location 3- Prestonfield Gardens



#### Location 4 - Prestonfield Gardens



### Location 5- Christian Crescent



Location 6 - Clermiston Place



# Location 7- Wester Drylaw Place



### Location 8 – Pennywell Cottages



### Location 9- Pennywell Cottages



Location 10- Glendevon Place



# Location 11- Craighouse Terrace



Location 12- Lismore Crescent



### Location 13- Hartington Place



Location 14- Saughton Avenue







Location 16- Craiglockhart Dell Road



# Location 17- Craigcrook Road



Location 18- Sleigh Drive



# Location 19- Sleigh Drive



Location 20- St Clair Terrace



# Location 21- Quayside Street



Location 22- Dudley Avenue



# Location 23- Gilmerton Dykes Terrace



Location 24- Hazelwood Grove



# Location 25- Oxgangs Brae



Location 26- Queen's Park Avenue



### Location 27- Stewart Clark Avenue



Location 28- Glenallan Drive



### Location 29- Fountainhall Road



Location 30- Craigs Park



### Location 31- Briarbank Terrace