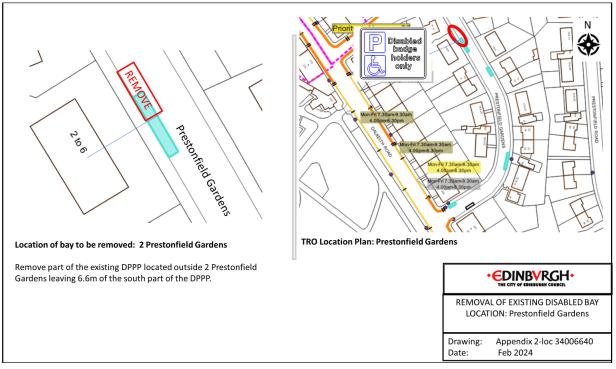

# Appendix 2 – Plans of DPPPs to be removed



#### Location 2- Prestonfield Gardens N Disabled badge holders prestonfield Gardens ى only 1 5 1, 5 TRO Location Plan: Prestonfield Gardens Location of bay to be removed: 9 Prestonfield Gardens Remove existing DPPP located outside 9 Prestonfield Gardens. • EDINBVRGH• REMOVAL OF EXISTING DISABLED BAY LOCATION: Prestonfield Gardens Drawing: Appendix 2-loc 34006640 Date: Feb 2024

#### Location 3- Prestonfield Gardens



#### Location 4 - Prestonfield Gardens



### Location 5- Christian Crescent



Location 6 - Clermiston Place



# Location 7- Wester Drylaw Place



### Location 8 – Pennywell Cottages



### Location 9- Pennywell Cottages



Location 10- Glendevon Place



# Location 11- Craighouse Terrace



Location 12- Lismore Crescent



### Location 13- Hartington Place



Location 14- Saughton Avenue







Location 16- Craiglockhart Dell Road



# Location 17- Craigcrook Road



Location 18- Sleigh Drive



# Location 19- Sleigh Drive



Location 20- St Clair Terrace



# Location 21- Quayside Street



Location 22- Dudley Avenue



# Location 23- Gilmerton Dykes Terrace



Location 24- Hazelwood Grove



# Location 25- Oxgangs Brae



Location 26- Queen's Park Avenue



### Location 27- Stewart