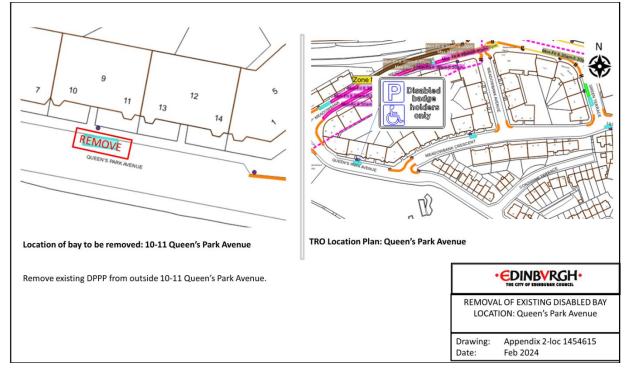

3- Prestonfield Gardens



#### Location 4 - Prestonfield Gardens



### Location 5- Christian Crescent



Location 6 - Clermiston Place



# Location 7- Wester Drylaw Place



### Location 8 – Pennywell Cottages



### Location 9- Pennywell Cottages



Location 10- Glendevon Place



# Location 11- Craighouse Terrace



Location 12- Lismore Crescent



### Location 13- Hartington Place



Location 14- Saughton Avenue







Location 16- Craiglockhart Dell Road



# Location 17- Craigcrook Road



Location 18- Sleigh Drive



# Location 19- Sleigh Drive



Location 20- St Clair Terrace



# Location 21- Quayside Street



Location 22- Dudley Avenue



# Location 23- Gilmerton Dykes Terrace



Location 24- Hazelwood Grove



# Location 25- Oxgangs Brae



Location 26- Queen's Park Avenue



### Location 27- Stewart Clark Avenue



Location 28- Glenallan Drive



### Location 29- Fountainhall Road



Location 30- Craigs Park



### Location 31- Briarbank Terrace