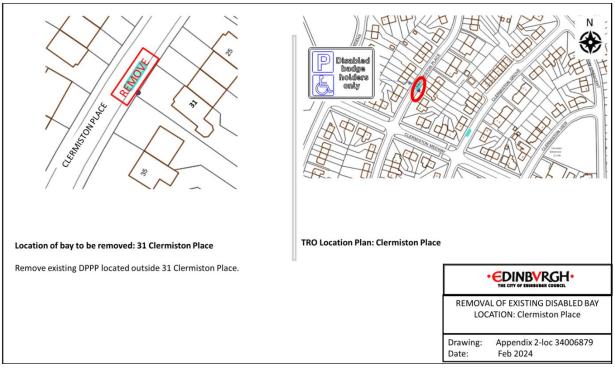

# Appendix 2 – Plans of DPPPs to be removed



#### Location 2- Prestonfield Gardens N Disabled badge holders prestonfield Gardens ى only 1 5 1, 5 TRO Location Plan: Prestonfield Gardens Location of bay to be removed: 9 Prestonfield Gardens Remove existing DPPP located outside 9 Prestonfield Gardens. • EDINBVRGH• REMOVAL OF EXISTING DISABLED BAY LOCATION: Prestonfield Gardens Drawing: Appendix 2-loc 34006640 Date: Feb 2024

#### Location 3- Prestonfield Gardens



#### Location 4 - Prestonfield Gardens



### Location 5- Christian Crescent



Location 6 - Clermiston Place



# Location 7- Wester Drylaw Place



### Location 8 – Pennywell Cottages



### Location 9- Pennywell Cottages



Location 10- Glendevon Place



# Location 11- Craighouse Terrace



Location 12- Lismore Crescent



### Location 13- Hartington Place



Location 14- Saughton Avenue







Location 16- Craiglockhart Dell Road



# Location 17- Craigcrook Road



Location 18- Sleigh Drive



# Location 19- Sleigh Drive



Location 20- St Clair Terrace



# Location 21- Quayside Street



Location 22- Dudley Avenue



# Location 23- Gilmerton Dykes Terrace



Location 24- Hazelwood Grove



# Location 25- Oxgangs Brae



Location 26- Queen's Park Avenue



### Location 27- Stewart Clark Avenue



Location 28- Glenallan Drive



### Location 29- Fountainhall Road



Location 30- Craigs Park