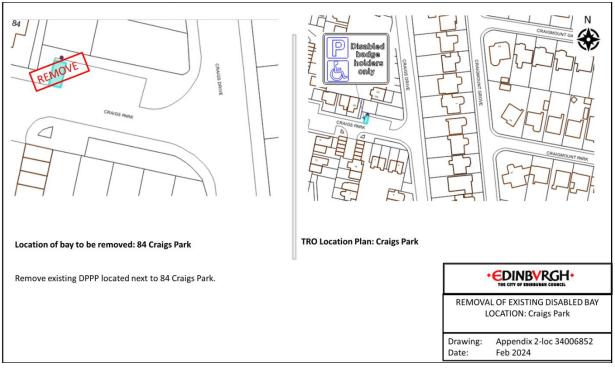

# Location 7- Wester Drylaw Place



### Location 8 – Pennywell Cottages



### Location 9- Pennywell Cottages



Location 10- Glendevon Place



# Location 11- Craighouse Terrace



Location 12- Lismore Crescent



### Location 13- Hartington Place



Location 14- Saughton Avenue







Location 16- Craiglockhart Dell Road



# Location 17- Craigcrook Road



Location 18- Sleigh Drive



# Location 19- Sleigh Drive



Location 20- St Clair Terrace



# Location 21- Quayside Street



Location 22- Dudley Avenue



# Location 23- Gilmerton Dykes Terrace



Location 24- Hazelwood Grove



# Location 25- Oxgangs Brae



Location 26- Queen's Park Avenue



### Location 27- Stewart Clark Avenue



Location 28- Glenallan Drive



### Location 29- Fountainhall Road



Location 30- Craigs Park



### Location 31- Briarbank Terrace