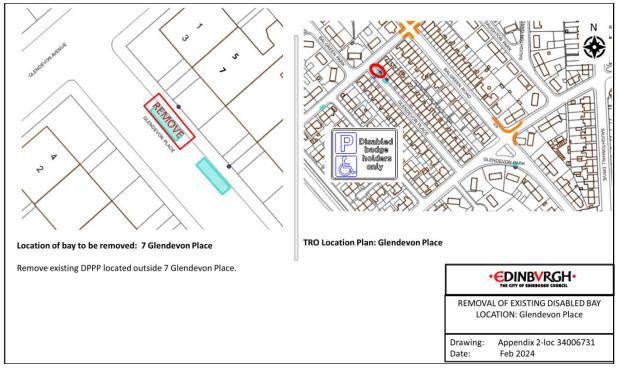

# Appendix 2 – Plans of DPPPs to be removed



#### Location 2- Prestonfield Gardens N Disabled badge holders prestonfield Gardens ى only 1 5 1, 5 TRO Location Plan: Prestonfield Gardens Location of bay to be removed: 9 Prestonfield Gardens Remove existing DPPP located outside 9 Prestonfield Gardens. • EDINBVRGH• REMOVAL OF EXISTING DISABLED BAY LOCATION: Prestonfield Gardens Drawing: Appendix 2-loc 34006640 Date: Feb 2024

#### Location 3- Prestonfield Gardens



#### Location 4 - Prestonfield Gardens



### Location 5- Christian Crescent



Location 6 - Clermiston Place



# Location 7- Wester Drylaw Place



### Location 8 – Pennywell Cottages



### Location 9- Pennywell Cottages



Location 10- Glendevon Place



# Location 11- Craighouse Terrace



Location 12- Lismore Crescent



### Location 13- Hartington Place



Location 14- Saughton Avenue







Location 16- Craiglockhart Dell Road



# Location 17- Craigcrook Road



Location 18- Sleigh Drive



# Location 19- Sleigh Drive



Location 20- St Clair Terrace



# Location 21- Quayside Street



Location 22- Dudley Avenue



# Location 23- Gilmerton Dykes Terrace



Location 24- Hazelwood Grove



# Location 25- Oxgangs Brae



Location 26- Queen's Park Avenue



### Location 27- Stewart Clark Avenue



Location 28- Glenallan Drive



### Location 29- Fountainhall Road



Location 30- Craigs Park



### Location 31- Briarbank Terrace