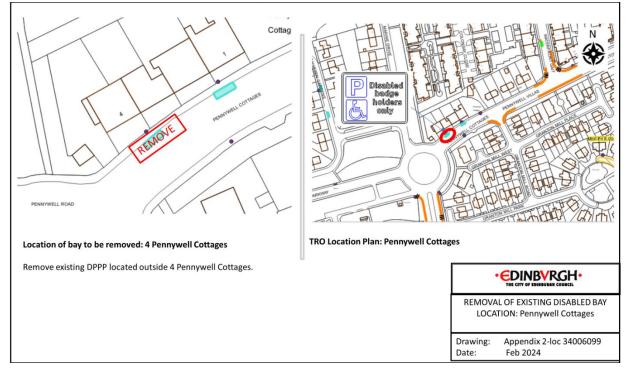

# Appendix 2 – Plans of DPPPs to be removed



#### Location 2- Prestonfield Gardens N Disabled badge holders prestonfield Gardens ى only 1 5 1, 5 TRO Location Plan: Prestonfield Gardens Location of bay to be removed: 9 Prestonfield Gardens Remove existing DPPP located outside 9 Prestonfield Gardens. • EDINBVRGH• REMOVAL OF EXISTING DISABLED BAY LOCATION: Prestonfield Gardens Drawing: Appendix 2-loc 34006640 Date: Feb 2024

#### Location 3- Prestonfield Gardens



#### Location 4 - Prestonfield Gardens



### Location 5- Christian Crescent



Location 6 - Clermiston Place



# Location 7- Wester Drylaw Place



### Location 8 – Pennywell Cottages



### Location 9- Pennywell Cottages



Location 10- Glendevon Place



# Location 11- Craighouse Terrace



Location 12- Lismore Crescent



### Location 13- Hartington Place



Location 14- Saughton Avenue







Location 16- Craiglockhart Dell Road



# Location 17- Craigcrook Road



Location 18- Sleigh Drive



# Location 19- Sleigh Drive



Location 20- St Clair Terrace



# Location 21- Quayside Street



Location 22- Dudley Avenue



# Location 23- Gilmerton Dykes Terrace



Location 24- Hazelwood Grove



# Location 25- Oxgangs Brae



Location 26- Queen's Park Avenue



### Location 27- Stewart Clark Avenue



Location 28- Glenallan Drive



### Location 29- Fountainhall Road



Location 30- Craigs Park



### Location 31- Briarbank Terrace