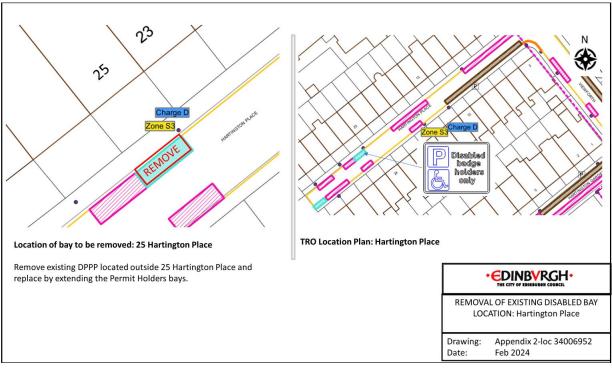

### Location 13- Hartington Place

Location 14- Saughton Avenue

Location 16- Craiglockhart Dell Road