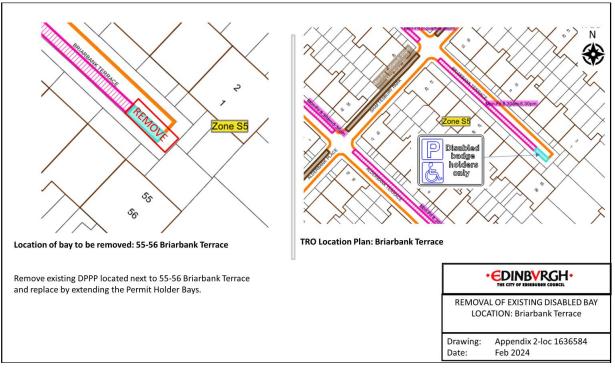

### Location 8 – Pennywell Cottages



### Location 9- Pennywell Cottages



Location 10- Glendevon Place



# Location 11- Craighouse Terrace



Location 12- Lismore Crescent



### Location 13- Hartington Place



Location 14- Saughton Avenue







Location 16- Craiglockhart Dell Road



# Location 17- Craigcrook Road



Location 18- Sleigh Drive



# Location 19- Sleigh Drive



Location 20- St Clair Terrace



# Location 21- Quayside Street



Location 22- Dudley Avenue



# Location 23- Gilmerton Dykes Terrace



Location 24- Hazelwood Grove



# Location 25- Oxgangs Brae



Location 26- Queen's Park Avenue



### Location 27- Stewart Clark Avenue



Location 28- Glenallan Drive



### Location 29- Fountainhall Road



Location 30- Craigs Park



### Location 31- Briarbank Terrace