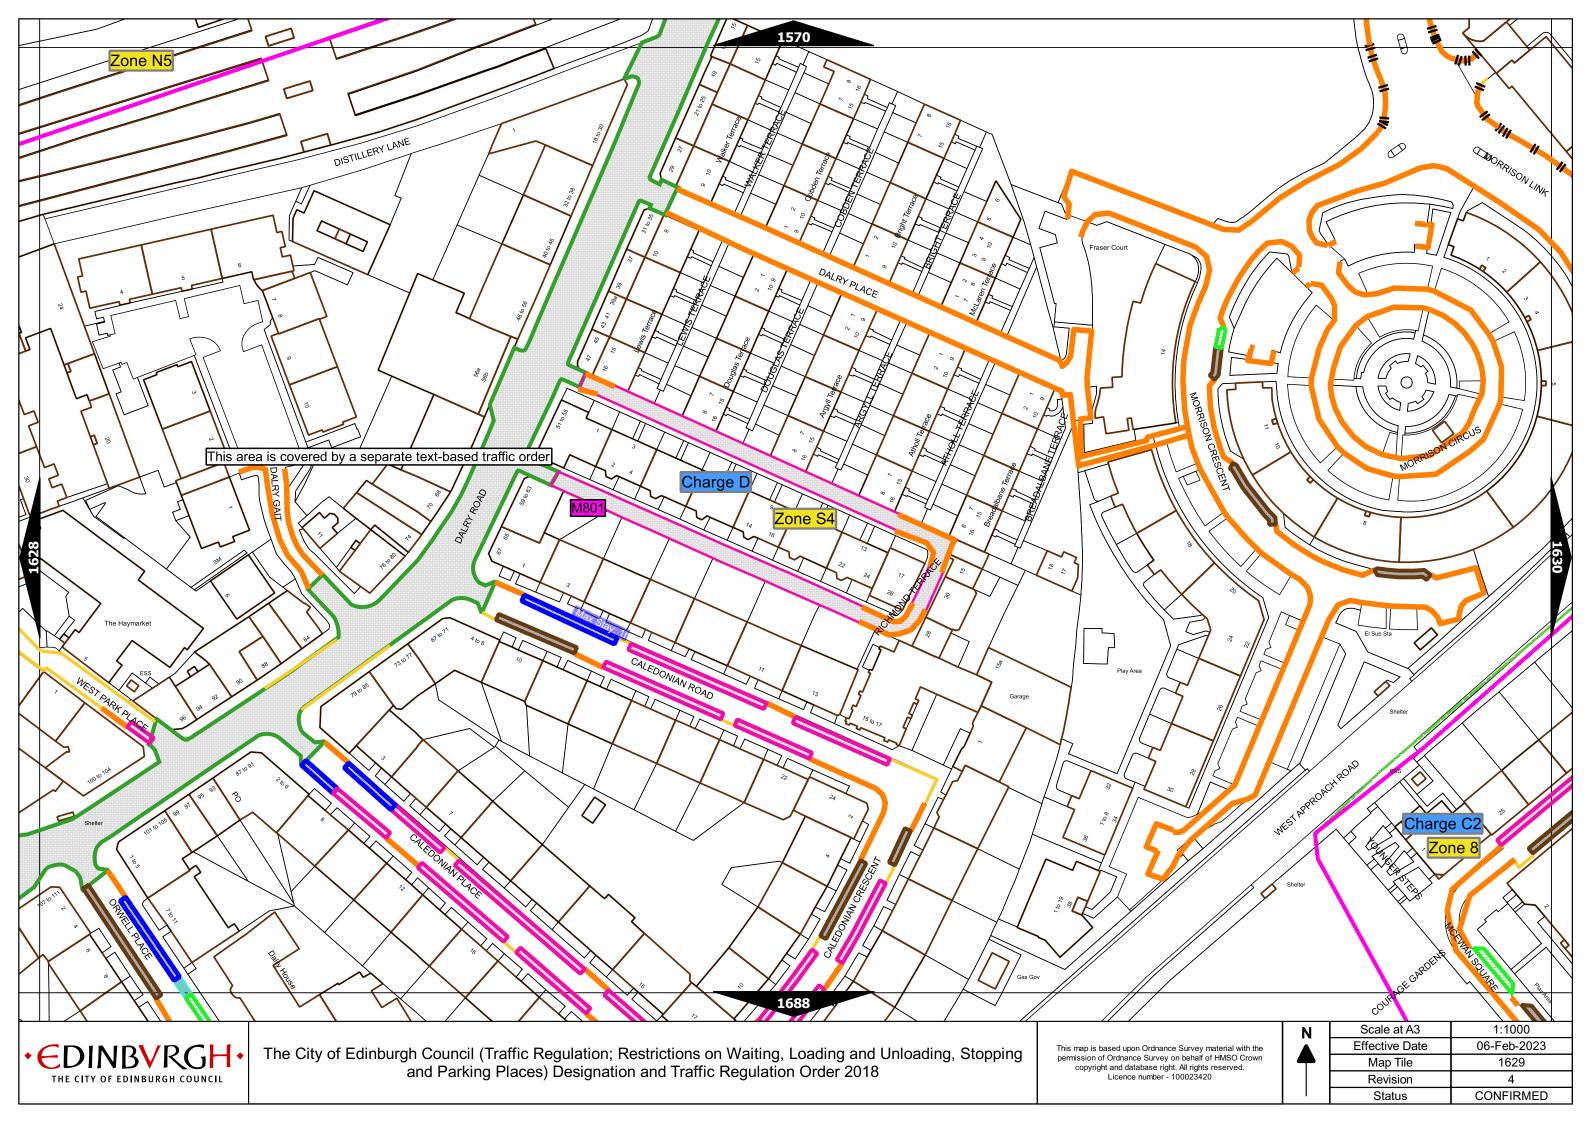

## Legend Page 2

| Controlled Parking Zone/<br>Priority Parking Area | Sub zone (where applicable) | Permitted Hours<br>(any such day not being a parking holiday)              | Restricted Hours (any such day not being a parking holiday)                |  |
|---------------------------------------------------|-----------------------------|----------------------------------------------------------------------------|----------------------------------------------------------------------------|--|
| Central zone                                      | Sub-zone 1                  |                                                                            |                                                                            |  |
|                                                   | Sub-zone 1A                 | 1                                                                          |                                                                            |  |
|                                                   | Sub-zone 2                  | 08.30 to 18.30 Mondays to Saturdays and 12.30 to 18.30pm Sundays inclusive | 08.30 to 18.30 Mondays to Saturdays and 12.30 to 18.30pm Sundays inclusive |  |
|                                                   | Sub-zone 3                  | iliciusive                                                                 |                                                                            |  |
|                                                   | Sub-zone 4                  | 1                                                                          |                                                                            |  |
|                                                   | Sub-zone 5                  |                                                                            |                                                                            |  |
| Peripheral zone                                   | Sub-zone 5A                 | ]                                                                          |                                                                            |  |
|                                                   | Sub-zone 6                  | 08.30 to 17.30 Mondays to Fridays inclusive                                | 08.30 to 17.30 Mondays to Fridays inclusive                                |  |
|                                                   | Sub-zone 7                  |                                                                            |                                                                            |  |
|                                                   | Sub-zone 8                  | ]                                                                          |                                                                            |  |
| Zone                                              | e N1                        |                                                                            |                                                                            |  |
| Zone                                              | e N2                        |                                                                            |                                                                            |  |
| Zone N3                                           |                             | 08.30 to 17.30 Mondays to Fridays inclusive                                | 08.30 to 17.30 Mondays to Fridays inclusive                                |  |
| Zone N4                                           |                             |                                                                            |                                                                            |  |
| Zone N5                                           |                             |                                                                            |                                                                            |  |
| Zone                                              | e S1                        |                                                                            |                                                                            |  |
| Zone                                              | e S2                        |                                                                            |                                                                            |  |
| Zone                                              | e \$3                       |                                                                            |                                                                            |  |
| Zone                                              | e S4                        |                                                                            |                                                                            |  |
| Zone K                                            |                             | 08.30 to 09:30 and 16:00 to 17.00 Mondays to Fridays inclusive             | 08.30 to 09.30 and 16.00 to 17.00 Mondays to Fridays inclusive             |  |
| Priority Park                                     | ing Area B1                 | 10.00 to 11.30 Mondays to Fridays inclusive                                | -                                                                          |  |
| Priority Park                                     | ing Area B2                 | 13.30 to 15.00 Mondays to Fridays inclusive                                | -                                                                          |  |
| Priority Park                                     | ing Area B3                 | 10.00 to 11.30 Mondays to Fridays inclusive                                | -                                                                          |  |
| Priority Parking Area B4                          |                             | 11.30 to 13.00 Mondays to Fridays inclusive                                | -                                                                          |  |
| Priority Parking Area B5                          |                             | 11.30 to 13.00 Mondays to Fridays inclusive                                | -                                                                          |  |
| Priority Parking Area B6                          |                             | 11.00 to 12.30 Mondays to Fridays inclusive                                | -                                                                          |  |
| Priority Parking Area B7                          |                             | 09.30 to 11.00 Mondays to Fridays inclusive                                | -                                                                          |  |
| Priority Parking Area B8                          |                             | 12.30 to 14.00 Mondays to Fridays inclusive                                | -                                                                          |  |
| Priority Parking Area B9                          |                             | 13.30 to 15.00 Mondays to Fridays inclusive                                | -                                                                          |  |
| Priority Parking Area B10                         |                             | 13.30 to 15.00 Mondays to Fridays inclusive                                | -                                                                          |  |

| As amended | 03-Apr-23 |  |
|------------|-----------|--|
| Revision   | 6         |  |

| Pay and display / Pay by phone charge band | Parking charge | Times of operation                           | Max stay and no return times               |
|--------------------------------------------|----------------|----------------------------------------------|--------------------------------------------|
| Band A                                     | £7.00 per hour | Mon-Sat 8:30am-6.30pm and Sun 12:30pm-6:30pm | Max stay 10 hours, no return within 1 hour |
| Band B1                                    | £6.30 per hour | Mon-Sat 8:30am-6.30pm and Sun 12:30pm-6:30pm | Max stay 3 hours, no return within 1 hour  |
| Band B2                                    | £5.50 per hour | Mon-Sat 8:30am-6.30pm and Sun 12:30pm-6:30pm | Max stay 4 hours, no return within 1 hour  |
| Band B3                                    | £4.60 per hour | Mon-Sat 8:30am-6.30pm and Sun 12:30pm-6:30pm | Max stay 4 hours, no return within 1 hour  |
| Band C1                                    | £4.10 per hour | Mon-Fri 8:30am-5.30pm                        | Max stay 4 hours, no return within 1 hour  |
| Band C2                                    | £3.40 per hour | Mon-Fri 8:30am-5.30pm                        | Max stay 4 hours, no return within 1 hour  |
| Band D                                     | £2.90 per hour | Mon-Fri 8:30am-5.30pm                        | Max stay 4 hours, no return within 1 hour  |
| Band D1                                    | £3.10 per hour | Mon-Sat 8:30am-6.30pm and Sun 12:30pm-6:30pm | Max stay 1 hour, no return within 1 hour   |
| Band D2                                    | £3.10 per hour | Mon-Sat 8:30am-6.30pm and Sun 12:30pm-6:30pm | Max stay 1 hour, no return within 1 hour   |
| Band D3                                    | £3.10 per hour | Mon-Sat 8:30am-6.30pm and Sun 12:30pm-6:30pm | Max stay 1 hour, no return within 1 hour   |
| Band D4                                    | £3.10 per hour | Mon-Sat 8:30am-6.30pm and Sun 12:30pm-6:30pm | Max stay 1 hour, no return within 1 hour   |
| Band D5                                    | £3.10 per hour | Mon-Sat 8:30am-6.30pm and Sun 12:30pm-6:30pm | Max stay 1 hour, no return within 1 hour   |
| Band D6                                    | £3.10 per hour | Mon-Sat 9.00am-5.30pm                        | Max stay 1 hour, no return within 1 hour   |
| Band D7                                    | £3.10 per hour | Mon-Sat 8.00am-6.30pm                        | Max stay 2 hours, no return within 1 hour  |
| Band D8                                    | £3.10 per hour | Mon-Fri 8.00am-6.00pm Sat 8.00am-1.30pm      | Max stay 1 hours, no return within 1 hour  |
| Band G                                     | £8.00 per day  | Mon-Fri 8:30am-5.30pm                        | Max stay 9 hours, no return within 1 hour  |
| Band G1                                    | £8.00 per day  | Mon-Fri 8:30am-5.30pm                        | Max stay 9 hours, no return within 1 hour  |
| Band G2                                    | £8.00 per day  | Mon-Fri 8:30am-5.30pm                        | Max stay 9 hours, no return within 1 hour  |
| Band Q                                     | £1.00 per hour | Mon-Fri 8:30am-5.30pm                        | Max stay 1 hours, no return within 1 hour  |