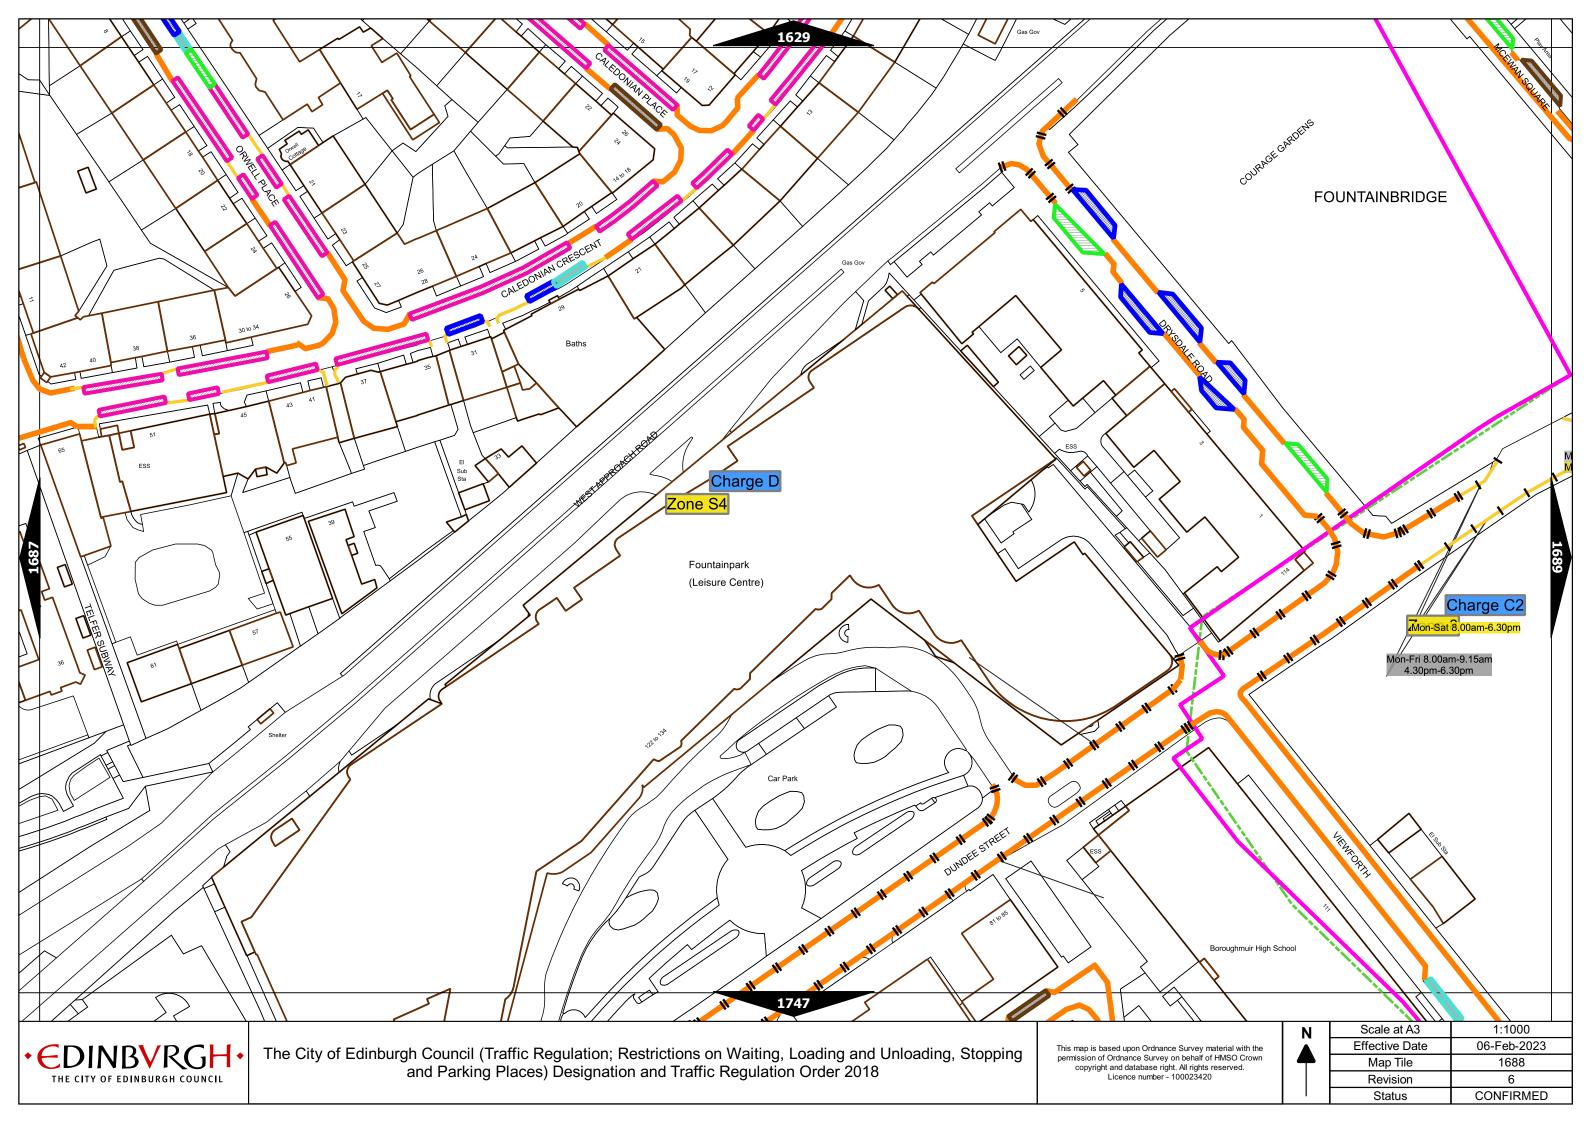

## Legend Page 2

| Controlled Parking Zone/<br>Priority Parking Area | Sub zone (where applicable) | Permitted Hours<br>(any such day not being a parking holiday)              | Restricted Hours (any such day not being a parking holiday)                |  |
|---------------------------------------------------|-----------------------------|----------------------------------------------------------------------------|----------------------------------------------------------------------------|--|
| Central zone                                      | Sub-zone 1                  |                                                                            |                                                                            |  |
|                                                   | Sub-zone 1A                 | 1                                                                          |                                                                            |  |
|                                                   | Sub-zone 2                  | 08.30 to 18.30 Mondays to Saturdays and 12.30 to 18.30pm Sundays inclusive | 08.30 to 18.30 Mondays to Saturdays and 12.30 to 18.30pm Sundays inclusive |  |
|                                                   | Sub-zone 3                  | iliciusive                                                                 |                                                                            |  |
|                                                   | Sub-zone 4                  | 1                                                                          |                                                                            |  |
|                                                   | Sub-zone 5                  |                                                                            |                                                                            |  |
| Peripheral zone                                   | Sub-zone 5A                 | ]                                                                          |                                                                            |  |
|                                                   | Sub-zone 6                  | 08.30 to 17.30 Mondays to Fridays inclusive                                | 08.30 to 17.30 Mondays to Fridays inclusive                                |  |
|                                                   | Sub-zone 7                  |                                                                            |                                                                            |  |
|                                                   | Sub-zone 8                  | ]                                                                          |                                                                            |  |
| Zone                                              | e N1                        |                                                                            |                                                                            |  |
| Zone                                              | e N2                        |                                                                            |                                                                            |  |
| Zone N3                                           |                             | 08.30 to 17.30 Mondays to Fridays inclusive                                | 08.30 to 17.30 Mondays to Fridays inclusive                                |  |
| Zone N4                                           |                             |                                                                            |                                                                            |  |
| Zone N5                                           |                             |                                                                            |                                                                            |  |
| Zone                                              | e S1                        |                                                                            |                                                                            |  |
| Zone                                              | e S2                        |                                                                            |                                                                            |  |
| Zone                                              | e \$3                       |                                                                            |                                                                            |  |
| Zone                                              | e S4                        |                                                                            |                                                                            |  |
| Zone K                                            |                             | 08.30 to 09:30 and 16:00 to 17.00 Mondays to Fridays inclusive             | 08.30 to 09.30 and 16.00 to 17.00 Mondays to Fridays inclusive             |  |
| Priority Park                                     | ing Area B1                 | 10.00 to 11.30 Mondays to Fridays inclusive                                | -                                                                          |  |
| Priority Park                                     | ing Area B2                 | 13.30 to 15.00 Mondays to Fridays inclusive                                | -                                                                          |  |
| Priority Park                                     | ing Area B3                 | 10.00 to 11.30 Mondays to Fridays inclusive                                | -                                                                          |  |
| Priority Parking Area B4                          |                             | 11.30 to 13.00 Mondays to Fridays inclusive                                | -                                                                          |  |
| Priority Parking Area B5                          |                             | 11.30 to 13.00 Mondays to Fridays inclusive                                | -                                                                          |  |
| Priority Parking Area B6                          |                             | 11.00 to 12.30 Mondays to Fridays inclusive                                | -                                                                          |  |
| Priority Parking Area B7                          |                             | 09.30 to 11.00 Mondays to Fridays inclusive                                | -                                                                          |  |
| Priority Parking Area B8                          |                             | 12.30 to 14.00 Mondays to Fridays inclusive                                | -                                                                          |  |
| Priority Parking Area B9                          |                             | 13.30 to 15.00 Mondays to Fridays inclusive                                | -                                                                          |  |
| Priority Parking Area B10                         |                             | 13.30 to 15.00 Mondays to Fridays inclusive                                | -                                                                          |  |

| As amended | 03-Apr-23 |  |
|------------|-----------|--|
| Revision   | 6         |  |

| Pay and display / Pay by phone charge band | Parking charge | Times of operation                           | Max stay and no return times               |
|--------------------------------------------|----------------|----------------------------------------------|--------------------------------------------|
| Band A                                     | £7.00 per hour | Mon-Sat 8:30am-6.30pm and Sun 12:30pm-6:30pm | Max stay 10 hours, no return within 1 hour |
| Band B1                                    | £6.30 per hour | Mon-Sat 8:30am-6.30pm and Sun 12:30pm-6:30pm | Max stay 3 hours, no return within 1 hour  |
| Band B2                                    | £5.50 per hour | Mon-Sat 8:30am-6.30pm and Sun 12:30pm-6:30pm | Max stay 4 hours, no return within 1 hour  |
| Band B3                                    | £4.60 per hour | Mon-Sat 8:30am-6.30pm and Sun 12:30pm-6:30pm | Max stay 4 hours, no return within 1 hour  |
| Band C1                                    | £4.10 per hour | Mon-Fri 8:30am-5.30pm                        | Max stay 4 hours, no return within 1 hour  |
| Band C2                                    | £3.40 per hour | Mon-Fri 8:30am-5.30pm                        | Max stay 4 hours, no return within 1 hour  |
| Band D                                     | £2.90 per hour | Mon-Fri 8:30am-5.30pm                        | Max stay 4 hours, no return within 1 hour  |
| Band D1                                    | £3.10 per hour | Mon-Sat 8:30am-6.30pm and Sun 12:30pm-6:30pm | Max stay 1 hour, no return within 1 hour   |
| Band D2                                    | £3.10 per hour | Mon-Sat 8:30am-6.30pm and Sun 12:30pm-6:30pm | Max stay 1 hour, no return within 1 hour   |
| Band D3                                    | £3.10 per hour | Mon-Sat 8:30am-6.30pm and Sun 12:30pm-6:30pm | Max stay 1 hour, no return within 1 hour   |
| Band D4                                    | £3.10 per hour | Mon-Sat 8:30am-6.30pm and Sun 12:30pm-6:30pm | Max stay 1 hour, no return within 1 hour   |
| Band D5                                    | £3.10 per hour | Mon-Sat 8:30am-6.30pm and Sun 12:30pm-6:30pm | Max stay 1 hour, no return within 1 hour   |
| Band D6                                    | £3.10 per hour | Mon-Sat 9.00am-5.30pm                        | Max stay 1 hour, no return within 1 hour   |
| Band D7                                    | £3.10 per hour | Mon-Sat 8.00am-6.30pm                        | Max stay 2 hours, no return within 1 hour  |
| Band D8                                    | £3.10 per hour | Mon-Fri 8.00am-6.00pm Sat 8.00am-1.30pm      | Max stay 1 hours, no return within 1 hour  |
| Band G                                     | £8.00 per day  | Mon-Fri 8:30am-5.30pm                        | Max stay 9 hours, no return within 1 hour  |
| Band G1                                    | £8.00 per day  | Mon-Fri 8:30am-5.30pm                        | Max stay 9 hours, no return within 1 hour  |
| Band G2                                    | £8.00 per day  | Mon-Fri 8:30am-5.30pm                        | Max stay 9 hours, no return within 1 hour  |
| Band Q                                     | £1.00 per hour | Mon-Fri 8:30am-5.30pm                        | Max stay 1 hours, no return within 1 hour  |