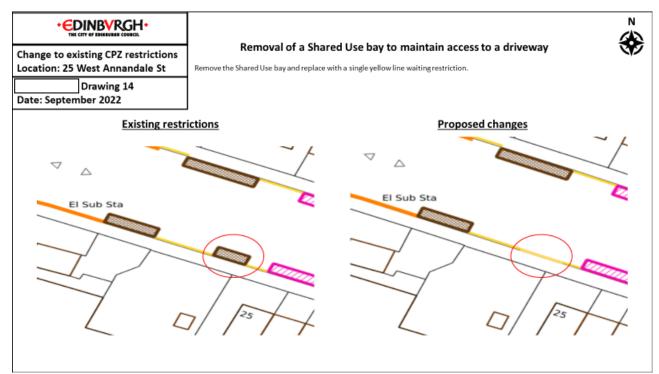

### Appendix 2 – Amendments to existing restrictions within CPZ

Appendix 2 – Drawing 1 – Warrender Park Road



Appendix 2 – Drawing 2 – Warriston Crescent



### Appendix 2 – Drawing 3 – Warriston Terrace



#### Appendix 2 – Drawing 4 – Polwarth Gardens



### Appendix 2 – Drawing 5 – St Andrew Square



#### Appendix 2 - Drawing 6 - Belgrave Mews



# Appendix 2 – Drawing 7 – Young Street



# Appendix 2 – Drawing 8 – Grassmarket



### Appendix 2 - Drawing 9 - Morningside Place



Appendix 2 – Drawing 10 – Eglinton Crescent



### Appendix 2 – Drawing 11 – Union Street



#### Appendix 2 – Drawing 12 – Drummond Place/Dublin Street



### Appendix 2 – Drawing 13 – Eildon Terrace



#### Appendix 2 – Drawing 14 – West Annandale Street



# Appendix 2 – Drawing 15 – Dryden Terrace



### Appendix 2 – Drawing 16 – Colinton Road