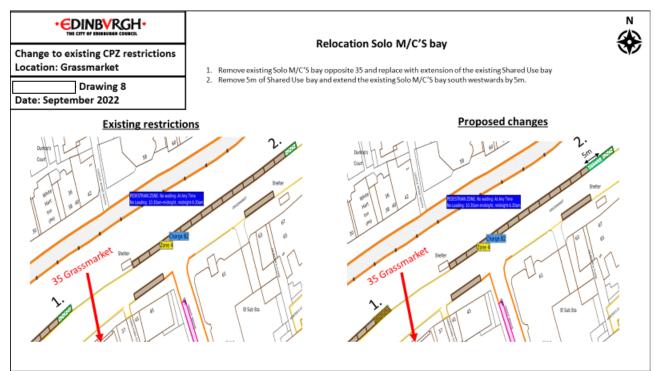

### Appendix 2 – Amendments to existing restrictions within CPZ

Appendix 2 – Drawing 1 – Warrender Park Road



Appendix 2 – Drawing 2 – Warriston Crescent



### Appendix 2 – Drawing 3 – Warriston Terrace



#### Appendix 2 – Drawing 4 – Polwarth Gardens



### Appendix 2 – Drawing 5 – St Andrew Square



#### Appendix 2 - Drawing 6 - Belgrave Mews



# Appendix 2 – Drawing 7 – Young Street



# Appendix 2 – Drawing 8 – Grassmarket



### Appendix 2 - Drawing 9 - Morningside Place



Appendix 2 – Drawing 10 – Eglinton Crescent



### Appendix 2 – Drawing 11 – Union Street



#### Appendix 2 – Drawing 12 – Drummond Place/Dublin Street



### Appendix 2 – Drawing 13 – Eildon Terrace



#### Appendix 2 – Drawing 14 – West Annandale Street



# Appendix 2 – Drawing 15 – Dryden Terrace



### Appendix 2 – Drawing 16 – Colinton Road