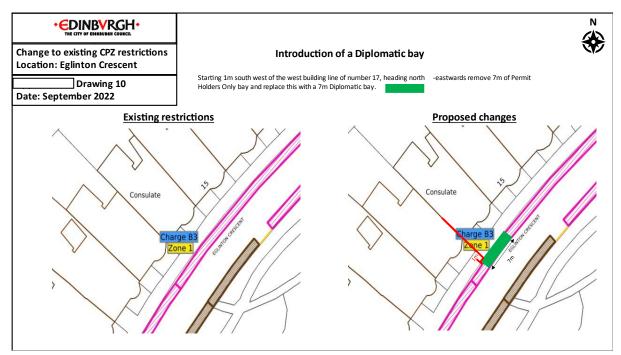

### Appendix 2 - Drawing 9 - Morningside Place

Appendix 2 – Drawing 10 – Eglinton Crescent