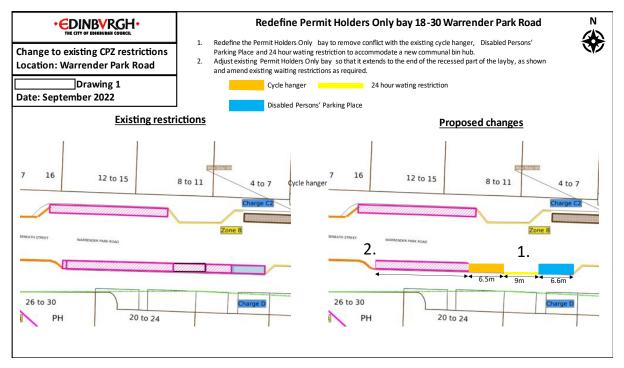

### Appendix 2 – Amendments to existing restrictions within CPZ

Appendix 2 – Drawing 1 – Warrender Park Road

Appendix 2 – Drawing 2 – Warriston Crescent