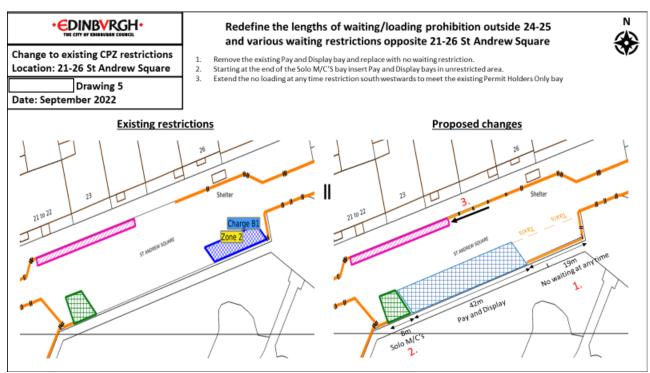

### Appendix 2 – Amendments to existing restrictions within CPZ

Appendix 2 – Drawing 1 – Warrender Park Road



Appendix 2 – Drawing 2 – Warriston Crescent



### Appendix 2 – Drawing 3 – Warriston Terrace



#### Appendix 2 – Drawing 4 – Polwarth Gardens



### Appendix 2 – Drawing 5 – St Andrew Square



#### Appendix 2 - Drawing 6 - Belgrave Mews



# Appendix 2 – Drawing 7 – Young Street



# Appendix 2 – Drawing 8 – Grassmarket



### Appendix 2 - Drawing 9 - Morningside Place



Appendix 2 – Drawing 10 – Eglinton Crescent



### Appendix 2 – Drawing 11 – Union Street



#### Appendix 2 – Drawing 12 – Drummond Place/Dublin Street



### Appendix 2 – Drawing 13 – Eildon Terrace



#### Appendix 2 – Drawing 14 – West Annandale Street



# Appendix 2 – Drawing 15 – Dryden Terrace



### Appendix 2 – Drawing 16 – Colinton Road