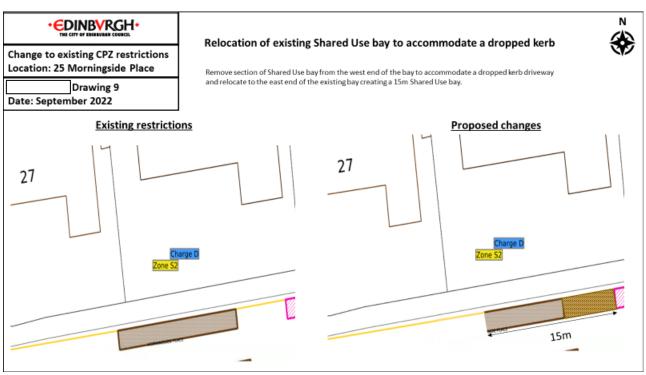

### Appendix 2 - Drawing 9 - Morningside Place

Appendix 2 – Drawing 10 – Eglinton Crescent