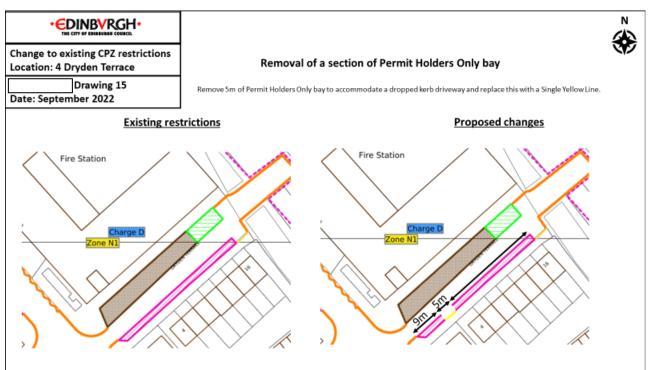

### Appendix 2 – Amendments to existing restrictions within CPZ

Appendix 2 – Drawing 1 – Warrender Park Road



Appendix 2 – Drawing 2 – Warriston Crescent



### Appendix 2 – Drawing 3 – Warriston Terrace



#### Appendix 2 – Drawing 4 – Polwarth Gardens



### Appendix 2 – Drawing 5 – St Andrew Square



#### Appendix 2 - Drawing 6 - Belgrave Mews



# Appendix 2 – Drawing 7 – Young Street



# Appendix 2 – Drawing 8 – Grassmarket



### Appendix 2 - Drawing 9 - Morningside Place



Appendix 2 – Drawing 10 – Eglinton Crescent



### Appendix 2 – Drawing 11 – Union Street



#### Appendix 2 – Drawing 12 – Drummond Place/Dublin Street



### Appendix 2 – Drawing 13 – Eildon Terrace



#### Appendix 2 – Drawing 14 – West Annandale Street



# Appendix 2 – Drawing 15 – Dryden Terrace



### Appendix 2 – Drawing 16 – Colinton Road