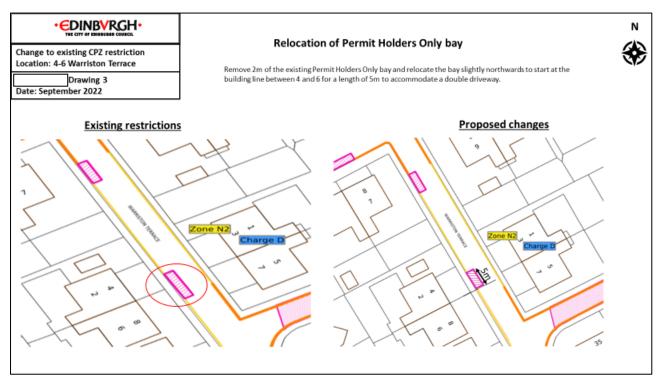

### Appendix 2 – Amendments to existing restrictions within CPZ

Appendix 2 – Drawing 1 – Warrender Park Road



Appendix 2 – Drawing 2 – Warriston Crescent



### Appendix 2 – Drawing 3 – Warriston Terrace



#### Appendix 2 – Drawing 4 – Polwarth Gardens



### Appendix 2 – Drawing 5 – St Andrew Square



#### Appendix 2 - Drawing 6 - Belgrave Mews



# Appendix 2 – Drawing 7 – Young Street



# Appendix 2 – Drawing 8 – Grassmarket



### Appendix 2 - Drawing 9 - Morningside Place



Appendix 2 – Drawing 10 – Eglinton Crescent



### Appendix 2 – Drawing 11 – Union Street



#### Appendix 2 – Drawing 12 – Drummond Place/Dublin Street



### Appendix 2 – Drawing 13 – Eildon Terrace



#### Appendix 2 – Drawing 14 – West Annandale Street



# Appendix 2 – Drawing 15 – Dryden Terrace



### Appendix 2 – Drawing 16 – Colinton Road