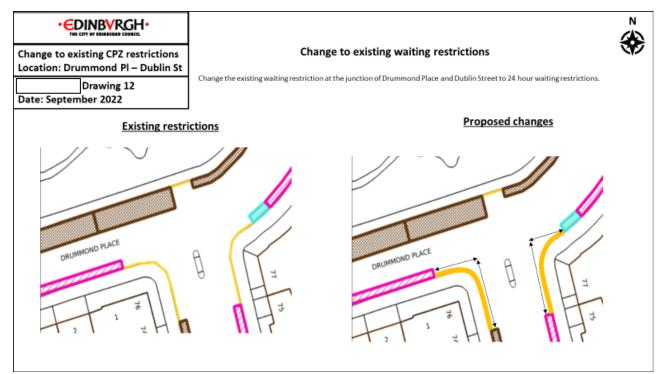

### Appendix 2 – Amendments to existing restrictions within CPZ

Appendix 2 – Drawing 1 – Warrender Park Road



Appendix 2 – Drawing 2 – Warriston Crescent



### Appendix 2 – Drawing 3 – Warriston Terrace



#### Appendix 2 – Drawing 4 – Polwarth Gardens



### Appendix 2 – Drawing 5 – St Andrew Square



#### Appendix 2 - Drawing 6 - Belgrave Mews



# Appendix 2 – Drawing 7 – Young Street



# Appendix 2 – Drawing 8 – Grassmarket



### Appendix 2 - Drawing 9 - Morningside Place



Appendix 2 – Drawing 10 – Eglinton Crescent



### Appendix 2 – Drawing 11 – Union Street



#### Appendix 2 – Drawing 12 – Drummond Place/Dublin Street



### Appendix 2 – Drawing 13 – Eildon Terrace



#### Appendix 2 – Drawing 14 – West Annandale Street



# Appendix 2 – Drawing 15 – Dryden Terrace



### Appendix 2 – Drawing 16 – Colinton Road