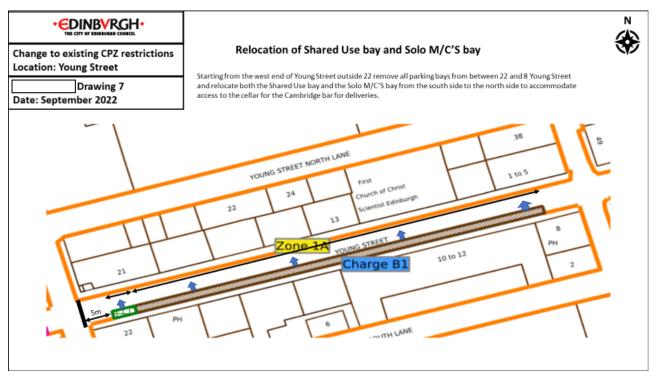

### Appendix 2 – Amendments to existing restrictions within CPZ

Appendix 2 – Drawing 1 – Warrender Park Road



Appendix 2 – Drawing 2 – Warriston Crescent



### Appendix 2 – Drawing 3 – Warriston Terrace



#### Appendix 2 – Drawing 4 – Polwarth Gardens



### Appendix 2 – Drawing 5 – St Andrew Square



#### Appendix 2 - Drawing 6 - Belgrave Mews



# Appendix 2 – Drawing 7 – Young Street



# Appendix 2 – Drawing 8 – Grassmarket



### Appendix 2 - Drawing 9 - Morningside Place



Appendix 2 – Drawing 10 – Eglinton Crescent



### Appendix 2 – Drawing 11 – Union Street



#### Appendix 2 – Drawing 12 – Drummond Place/Dublin Street



### Appendix 2 – Drawing 13 – Eildon Terrace



#### Appendix 2 – Drawing 14 – West Annandale Street



# Appendix 2 – Drawing 15 – Dryden Terrace



### Appendix 2 – Drawing 16 – Colinton Road