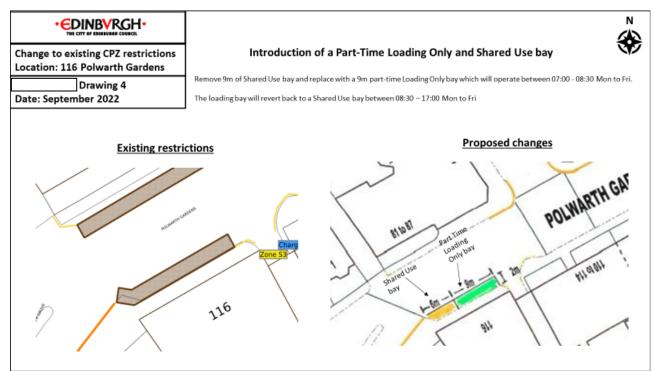

### Appendix 2 – Amendments to existing restrictions within CPZ

Appendix 2 – Drawing 1 – Warrender Park Road



Appendix 2 – Drawing 2 – Warriston Crescent



### Appendix 2 – Drawing 3 – Warriston Terrace



#### Appendix 2 – Drawing 4 – Polwarth Gardens



### Appendix 2 – Drawing 5 – St Andrew Square



#### Appendix 2 - Drawing 6 - Belgrave Mews



# Appendix 2 – Drawing 7 – Young Street



# Appendix 2 – Drawing 8 – Grassmarket



### Appendix 2 - Drawing 9 - Morningside Place



Appendix 2 – Drawing 10 – Eglinton Crescent



### Appendix 2 – Drawing 11 – Union Street



#### Appendix 2 – Drawing 12 – Drummond Place/Dublin Street



### Appendix 2 – Drawing 13 – Eildon Terrace



#### Appendix 2 – Drawing 14 – West Annandale Street



# Appendix 2 – Drawing 15 – Dryden Terrace



### Appendix 2 – Drawing 16 – Colinton Road