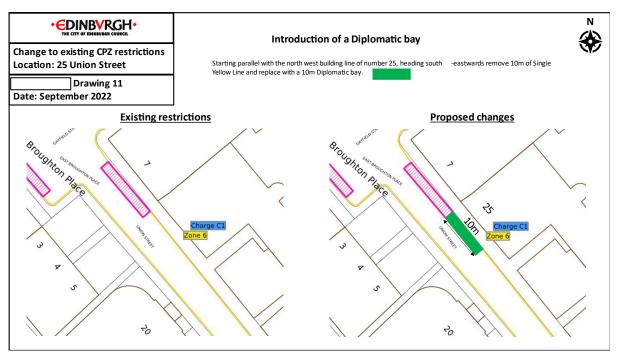

### Appendix 2 – Amendments to existing restrictions within CPZ

Appendix 2 – Drawing 1 – Warrender Park Road



Appendix 2 – Drawing 2 – Warriston Crescent



### Appendix 2 – Drawing 3 – Warriston Terrace



#### Appendix 2 – Drawing 4 – Polwarth Gardens



### Appendix 2 – Drawing 5 – St Andrew Square



#### Appendix 2 - Drawing 6 - Belgrave Mews



# Appendix 2 – Drawing 7 – Young Street



# Appendix 2 – Drawing 8 – Grassmarket



### Appendix 2 - Drawing 9 - Morningside Place



Appendix 2 – Drawing 10 – Eglinton Crescent



### Appendix 2 – Drawing 11 – Union Street



#### Appendix 2 – Drawing 12 – Drummond Place/Dublin Street



### Appendix 2 – Drawing 13 – Eildon Terrace



#### Appendix 2 – Drawing 14 – West Annandale Street



# Appendix 2 – Drawing 15 – Dryden Terrace



### Appendix 2 – Drawing 16 – Colinton Road