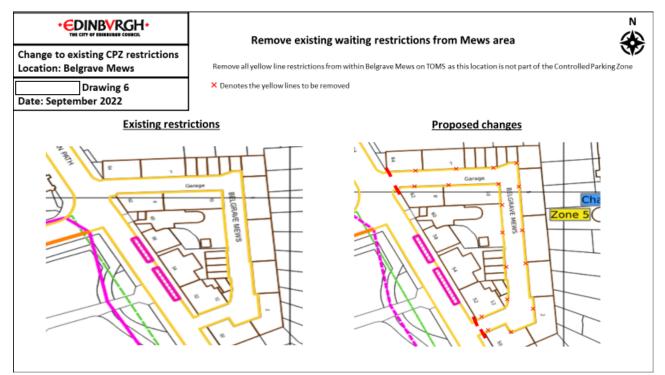

### Appendix 2 – Amendments to existing restrictions within CPZ

Appendix 2 – Drawing 1 – Warrender Park Road



Appendix 2 – Drawing 2 – Warriston Crescent



### Appendix 2 – Drawing 3 – Warriston Terrace



#### Appendix 2 – Drawing 4 – Polwarth Gardens



### Appendix 2 – Drawing 5 – St Andrew Square



#### Appendix 2 - Drawing 6 - Belgrave Mews



# Appendix 2 – Drawing 7 – Young Street



# Appendix 2 – Drawing 8 – Grassmarket



### Appendix 2 - Drawing 9 - Morningside Place



Appendix 2 – Drawing 10 – Eglinton Crescent



### Appendix 2 – Drawing 11 – Union Street



#### Appendix 2 – Drawing 12 – Drummond Place/Dublin Street



### Appendix 2 – Drawing 13 – Eildon Terrace



#### Appendix 2 – Drawing 14 – West Annandale Street



# Appendix 2 – Drawing 15 – Dryden Terrace



### Appendix 2 – Drawing 16 – Colinton Road