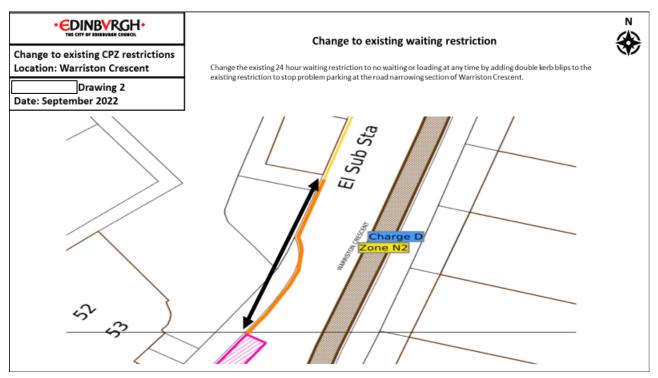

### Appendix 2 – Amendments to existing restrictions within CPZ

Appendix 2 – Drawing 1 – Warrender Park Road

Appendix 2 – Drawing 2 – Warriston Crescent