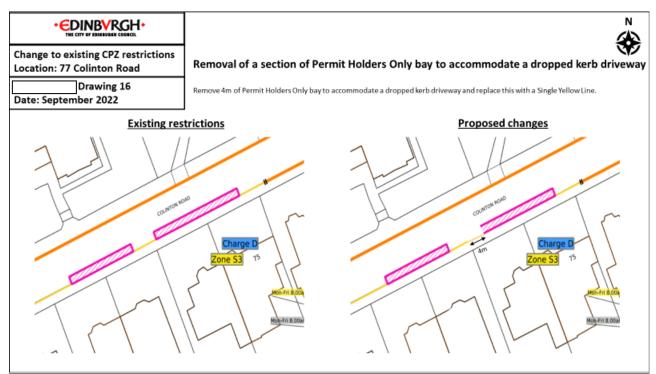

strictions within CPZ

Appendix 2 – Drawing 1 – Warrender Park Road



Appendix 2 – Drawing 2 – Warriston Crescent



### Appendix 2 – Drawing 3 – Warriston Terrace



#### Appendix 2 – Drawing 4 – Polwarth Gardens



### Appendix 2 – Drawing 5 – St Andrew Square



#### Appendix 2 - Drawing 6 - Belgrave Mews



# Appendix 2 – Drawing 7 – Young Street



# Appendix 2 – Drawing 8 – Grassmarket



### Appendix 2 - Drawing 9 - Morningside Place



Appendix 2 – Drawing 10 – Eglinton Crescent



### Appendix 2 – Drawing 11 – Union Street



#### Appendix 2 – Drawing 12 – Drummond Place/Dublin Street



### Appendix 2 – Drawing 13 – Eildon Terrace



#### Appendix 2 – Drawing 14 – West Annandale Street



# Appendix 2 – Drawing 15 – Dryden Terrace



### Appendix 2 – Drawing 16 – Colinton Road