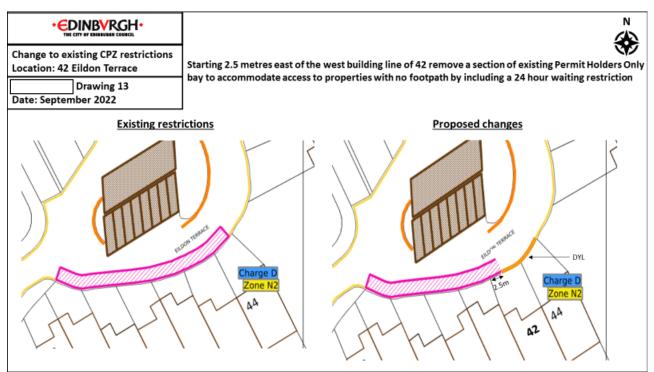

### Appendix 2 – Amendments to existing restrictions within CPZ

Appendix 2 – Drawing 1 – Warrender Park Road



Appendix 2 – Drawing 2 – Warriston Crescent



### Appendix 2 – Drawing 3 – Warriston Terrace



#### Appendix 2 – Drawing 4 – Polwarth Gardens



### Appendix 2 – Drawing 5 – St Andrew Square



#### Appendix 2 - Drawing 6 - Belgrave Mews



# Appendix 2 – Drawing 7 – Young Street



# Appendix 2 – Drawing 8 – Grassmarket



### Appendix 2 - Drawing 9 - Morningside Place



Appendix 2 – Drawing 10 – Eglinton Crescent



### Appendix 2 – Drawing 11 – Union Street



#### Appendix 2 – Drawing 12 – Drummond Place/Dublin Street



### Appendix 2 – Drawing 13 – Eildon Terrace



#### Appendix 2 – Drawing 14 – West Annandale Street



# Appendix 2 – Drawing 15 – Dryden Terrace



### Appendix 2 – Drawing 16 – Colinton Road