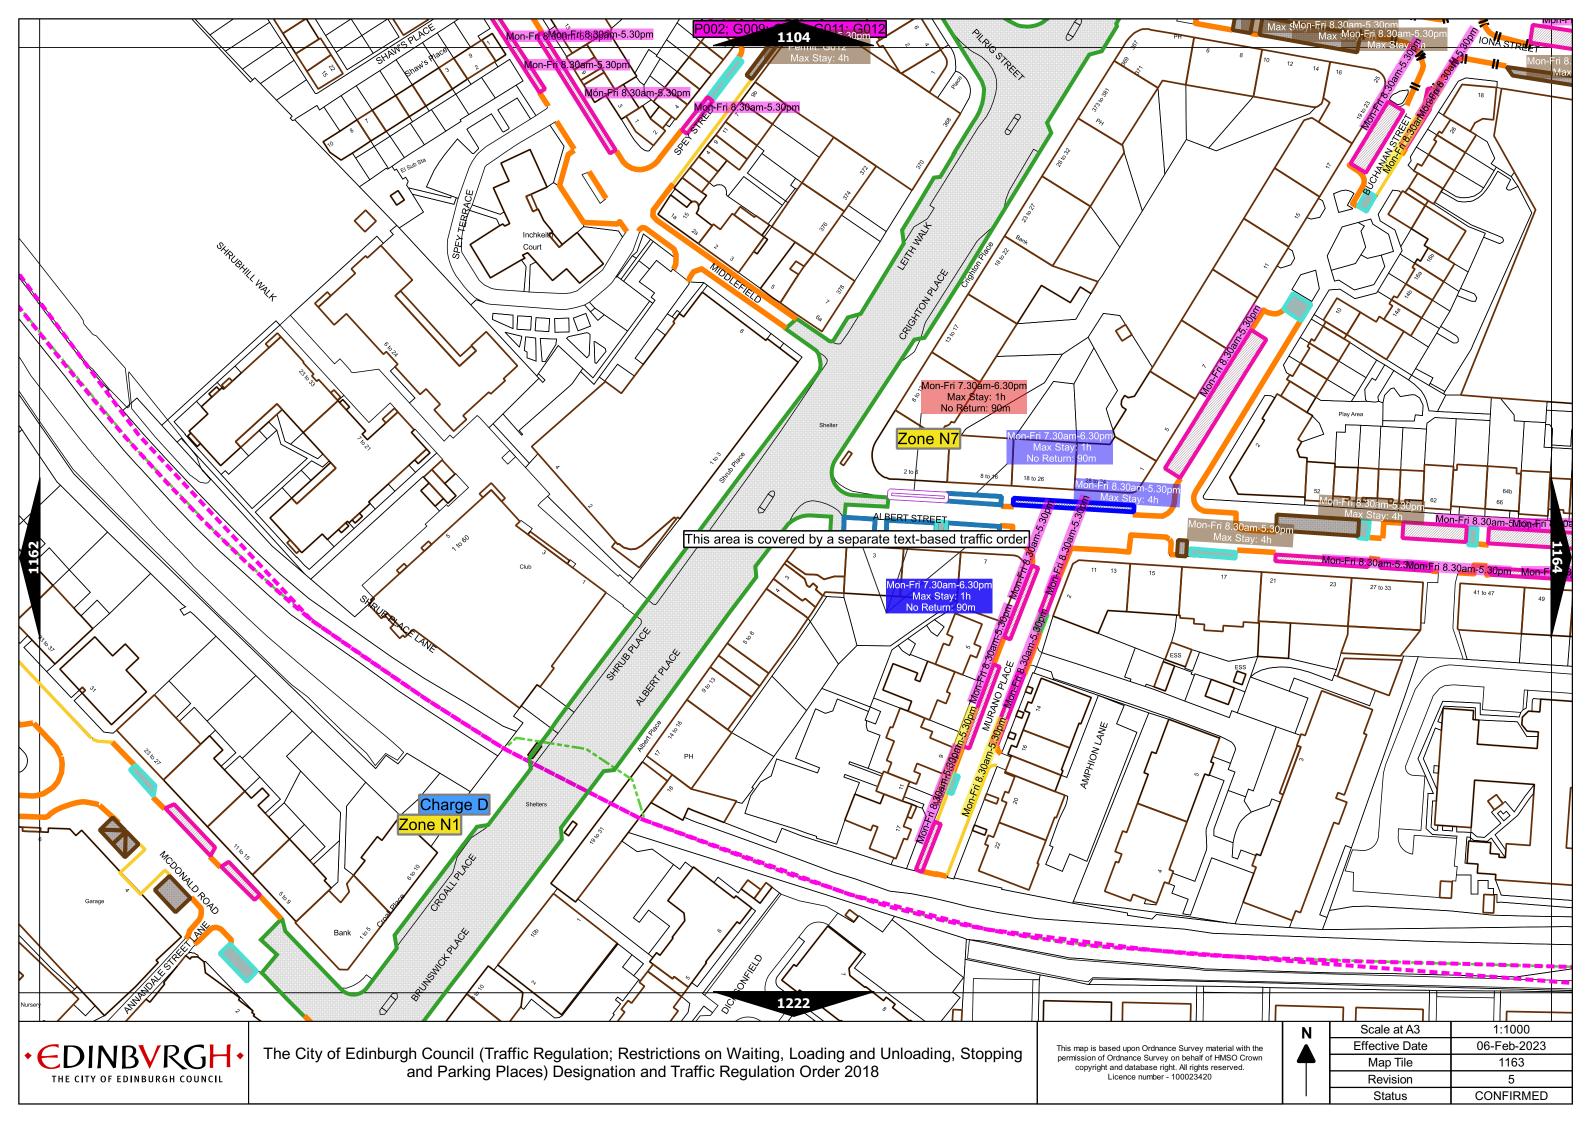

## Legend Page 2

| Controlled Parking Zone/<br>Priority Parking Area | Sub zone (where<br>applicable) | Permitted Hours<br>(any such day not being a parking holiday)                   | (anv su                                                        | Restricted Hours<br>(any such day not being a parking holiday) |        |
|---------------------------------------------------|--------------------------------|---------------------------------------------------------------------------------|----------------------------------------------------------------|----------------------------------------------------------------|--------|
|                                                   | Sub-zone 1                     |                                                                                 | (any su                                                        |                                                                | onuay) |
|                                                   | Sub-zone 1A                    |                                                                                 |                                                                |                                                                |        |
| Central zone                                      | Sub-zone 2                     | 08.30 to 18.30 Mondays to Saturdays and 12.30 to 18.30pm Sundays                |                                                                | 08.30 to 18.30 Mondays to Saturdays and 12.30 to               |        |
|                                                   | Sub-zone 3                     | inclusive                                                                       | 18.30pm Sundays inclusive                                      |                                                                |        |
|                                                   | Sub-zone 4                     |                                                                                 |                                                                |                                                                |        |
|                                                   | Sub-zone 5                     |                                                                                 |                                                                |                                                                |        |
|                                                   | Sub-zone 5A                    | 08.30 to 17.30 Mondays to Fridays inclusive                                     | 08.30 to 17.30 Mondays to Fridays inclusive                    |                                                                |        |
| Peripheral zone                                   | Sub-zone 6                     |                                                                                 |                                                                |                                                                |        |
|                                                   | Sub-zone 7                     |                                                                                 |                                                                |                                                                |        |
|                                                   | Sub-zone 8                     | 1                                                                               |                                                                |                                                                |        |
| Zone                                              |                                |                                                                                 |                                                                |                                                                |        |
| Zone N2                                           |                                |                                                                                 |                                                                |                                                                |        |
| Zone                                              | N3                             |                                                                                 |                                                                |                                                                |        |
| Zone N4                                           |                                |                                                                                 | 08.30 to 17.30 Mondays to Fridays inclusive                    |                                                                |        |
| Zone N5                                           |                                | 08.30 to 17.30 Mondays to Fridays inclusive                                     |                                                                |                                                                |        |
| Zone S1                                           |                                |                                                                                 |                                                                |                                                                |        |
| Zone S2<br>Zone S3                                |                                |                                                                                 |                                                                |                                                                |        |
|                                                   |                                |                                                                                 |                                                                |                                                                |        |
| Zone S4                                           |                                |                                                                                 |                                                                |                                                                |        |
| Zone K                                            |                                | 08.30 to 09:30 and 16:00 to 17.00 Mondays to Fridays inclusive                  | 08.30 to 09.30 and 16.00 to 17.00 Mondays to Fridays inclusive |                                                                |        |
| Priority Parking Area B1                          |                                | 10.00 to 11.30 Mondays to Fridays inclusive                                     | -                                                              |                                                                |        |
| Priority Parki                                    | ing Area B2                    | 13.30 to 15.00 Mondays to Fridays inclusive                                     | -                                                              |                                                                |        |
| Priority Parki                                    | ing Area B3                    | 10.00 to 11.30 Mondays to Fridays inclusive                                     | -                                                              |                                                                |        |
| Priority Parki                                    | ng Area B4                     | 11.30 to 13.00 Mondays to Fridays inclusive                                     | -                                                              |                                                                |        |
| Priority Parki                                    | ing Area B5                    | 11.30 to 13.00 Mondays to Fridays inclusive                                     | -                                                              |                                                                |        |
| Priority Parking Area B6                          |                                | 11.00 to 12.30 Mondays to Fridays inclusive                                     | -                                                              |                                                                |        |
| Priority Parking Area B7                          |                                | 09.30 to 11.00 Mondays to Fridays inclusive                                     | -                                                              |                                                                |        |
| Priority Parking Area B8                          |                                | 12.30 to 14.00 Mondays to Fridays inclusive                                     | -                                                              |                                                                |        |
| Priority Parking Area B9                          |                                | 13.30 to 15.00 Mondays to Fridays inclusive                                     | -                                                              |                                                                |        |
| Priority Parking Area B10                         |                                | 13.30 to 15.00 Mondays to Fridays inclusive                                     | -                                                              |                                                                |        |
|                                                   | The City of Edinburgh C        | ouncil (Traffic Regulation; Restrictions on Waiting, Loading and Unloading, Sto | opping and                                                     | As amended                                                     | C      |
|                                                   |                                | Parking Places) Designation and Traffic Regulation Order 2018                   |                                                                | Revision                                                       |        |

## Legend Page 3

| Pay and display / Pay by phone charge band | Parking charge | Times of operation                           | Max stay and no return times               |
|--------------------------------------------|----------------|----------------------------------------------|--------------------------------------------|
| Band A                                     | £6.00 per hour | Mon-Sat 8:30am-6.30pm and Sun 12:30pm-6:30pm | Max stay 10 hours, no return within 1 hour |
| Band B1                                    | £5.60 per hour | Mon-Sat 8:30am-6.30pm and Sun 12:30pm-6:30pm | Max stay 3 hours, no return within 1 hour  |
| Band B2                                    | £4.90 per hour | Mon-Sat 8:30am-6.30pm and Sun 12:30pm-6:30pm | Max stay 4 hours, no return within 1 hour  |
| Band B3                                    | £4.10 per hour | Mon-Sat 8:30am-6.30pm and Sun 12:30pm-6:30pm | Max stay 4 hours, no return within 1 hour  |
| Band C1                                    | £3.70 per hour | Mon-Fri 8:30am-5.30pm                        | Max stay 4 hours, no return within 1 hour  |
| Band C2                                    | £3.10 per hour | Mon-Fri 8:30am-5.30pm                        | Max stay 4 hours, no return within 1 hour  |
| Band D                                     | £2.60 per hour | Mon-Fri 8:30am-5.30pm                        | Max stay 4 hours, no return within 1 hour  |
| Band D1                                    | £2.80 per hour | Mon-Sat 8:30am-6.30pm and Sun 12:30pm-6:30pm | Max stay 1 hour, no return within 1 hour   |
| Band D2                                    | £2.80 per hour | Mon-Sat 8:30am-6.30pm and Sun 12:30pm-6:30pm | Max stay 1 hour, no return within 1 hour   |
| Band D3                                    | £2.80 per hour | Mon-Sat 8:30am-6.30pm and Sun 12:30pm-6:30pm | Max stay 1 hour, no return within 1 hour   |
| Band D4                                    | £2.80 per hour | Mon-Sat 8:30am-6.30pm and Sun 12:30pm-6:30pm | Max stay 1 hour, no return within 1 hour   |
| Band D5                                    | £2.80 per hour | Mon-Sat 8:30am-6.30pm and Sun 12:30pm-6:30pm | Max stay 1 hour, no return within 1 hour   |
| Band D6                                    | £2.80 per hour | Mon-Sat 9.00am-5.30pm                        | Max stay 1 hour, no return within 1 hour   |
| Band D7                                    | £2.80 per hour | Mon-Sat 8.00am-6.30pm                        | Max stay 2 hours, no return within 1 hour  |
| Band D8                                    | £2.80 per hour | Mon-Fri 8.00am-6.00pm Sat 8.00am-1.30pm      | Max stay 1 hours, no return within 1 hour  |
| Band G                                     | £7.00 per day  | Mon-Fri 8:30am-5.30pm                        | Max stay 9 hours, no return within 1 hour  |
| Band G1                                    | £7.00 per day  | Mon-Fri 8:30am-5.30pm                        | Max stay 9 hours, no return within 1 hour  |
| Band G2                                    | £7.00 per day  | Mon-Fri 8:30am-5.30pm                        | Max stay 9 hours, no return within 1 hour  |
| Band Q                                     | 90p per hour   | Mon-Fri 8:30am-5.30pm                        | Max stay 1 hours, no return within 1 hour  |

Note: This table indicated the typical maximum stay periods and any differences are labelled on the map tiles.

| The City of Edinburgh Council (Traffic Regulation; Restrictions on Waiting, Loading and Unloading, Stopping and | As amended |
|-----------------------------------------------------------------------------------------------------------------|------------|
| Parking Places) Designation and Traffic Regulation Order 2018                                                   | Revision   |