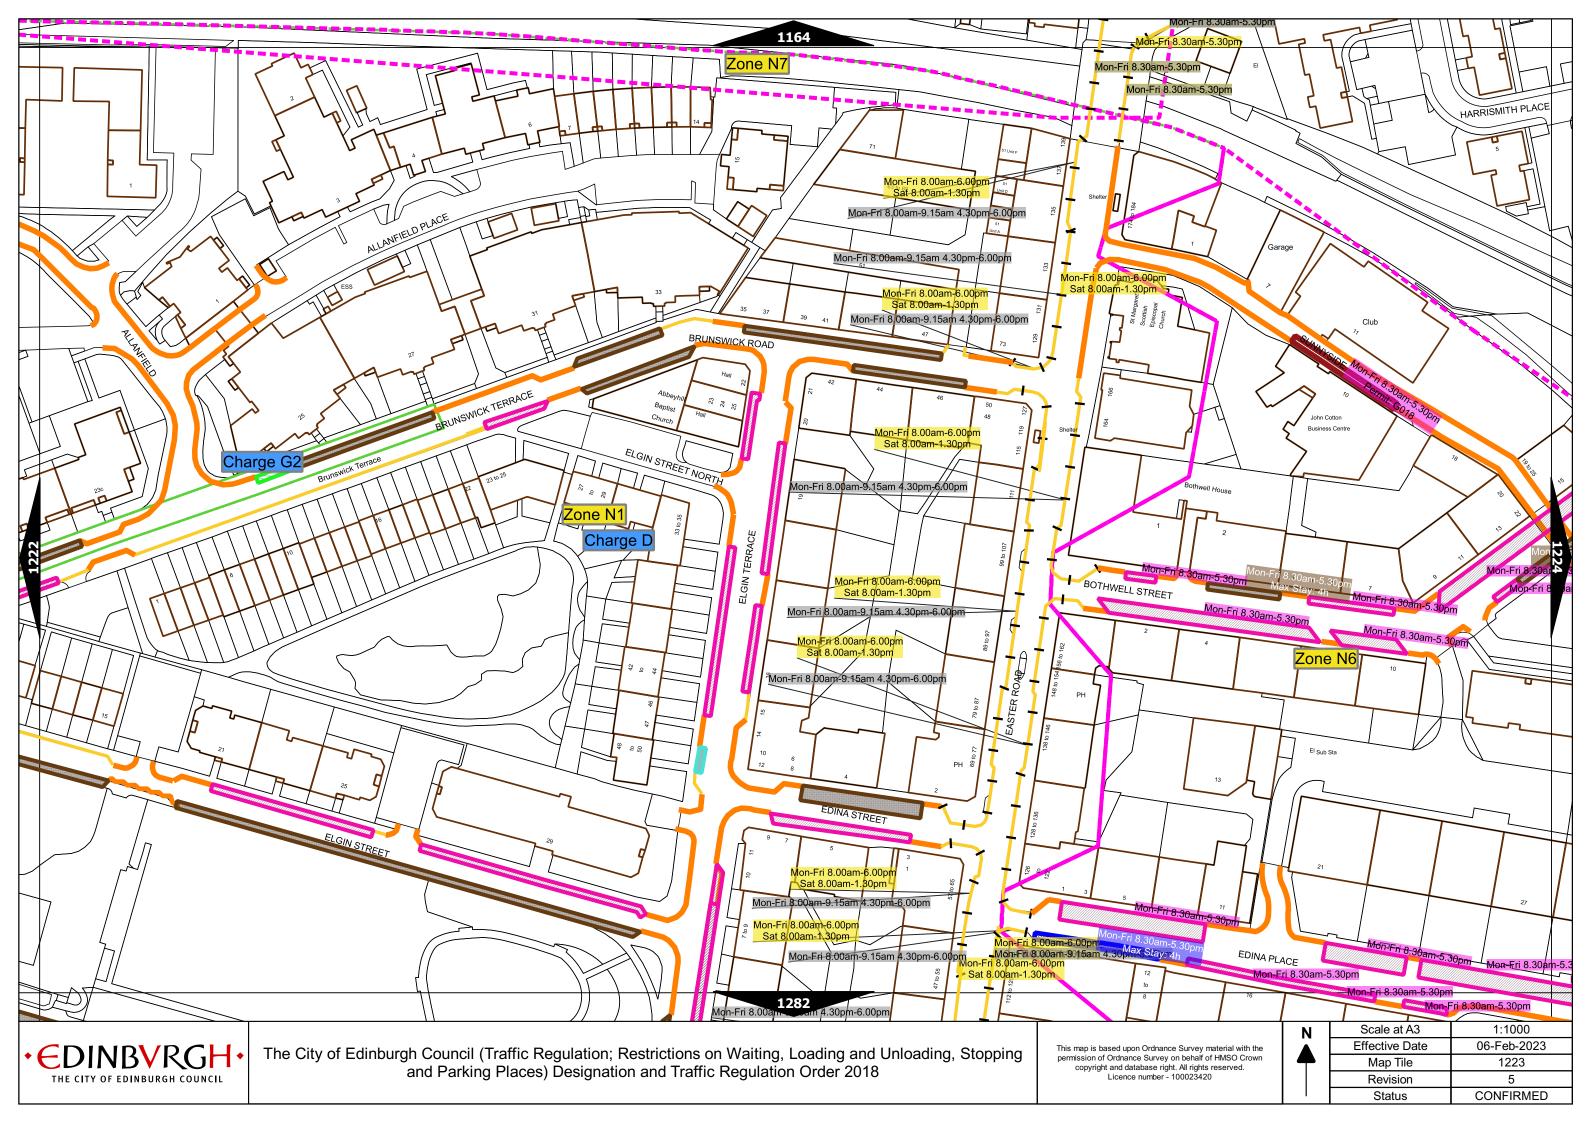

## Legend Page 2

| Controlled Parking Zone/<br>Priority Parking Area | Sub zone (where<br>applicable) | Permitted Hours<br>(any such day not being a parking holiday)                   | (anv su                                                        | Restricted Hours<br>(any such day not being a parking holiday) |        |
|---------------------------------------------------|--------------------------------|---------------------------------------------------------------------------------|----------------------------------------------------------------|----------------------------------------------------------------|--------|
|                                                   | Sub-zone 1                     |                                                                                 | (any su                                                        |                                                                | onuay) |
|                                                   | Sub-zone 1A                    |                                                                                 |                                                                |                                                                |        |
| Central zone                                      | Sub-zone 2                     | 08.30 to 18.30 Mondays to Saturdays and 12.30 to 18.30pm Sundays                |                                                                | 08.30 to 18.30 Mondays to Saturdays and 12.30 to               |        |
|                                                   | Sub-zone 3                     | inclusive                                                                       | 18.30pm Sundays inclusive                                      |                                                                |        |
|                                                   | Sub-zone 4                     |                                                                                 |                                                                |                                                                |        |
|                                                   | Sub-zone 5                     |                                                                                 |                                                                |                                                                |        |
|                                                   | Sub-zone 5A                    | 08.30 to 17.30 Mondays to Fridays inclusive                                     | 08.30 to 17.30 Mondays to Fridays inclusive                    |                                                                |        |
| Peripheral zone                                   | Sub-zone 6                     |                                                                                 |                                                                |                                                                |        |
|                                                   | Sub-zone 7                     |                                                                                 |                                                                |                                                                |        |
|                                                   | Sub-zone 8                     | 1                                                                               |                                                                |                                                                |        |
| Zone                                              |                                |                                                                                 |                                                                |                                                                |        |
| Zone N2                                           |                                |                                                                                 |                                                                |                                                                |        |
| Zone                                              | N3                             |                                                                                 |                                                                |                                                                |        |
| Zone N4                                           |                                |                                                                                 | 08.30 to 17.30 Mondays to Fridays inclusive                    |                                                                |        |
| Zone N5                                           |                                | 08.30 to 17.30 Mondays to Fridays inclusive                                     |                                                                |                                                                |        |
| Zone S1                                           |                                |                                                                                 |                                                                |                                                                |        |
| Zone S2<br>Zone S3                                |                                |                                                                                 |                                                                |                                                                |        |
|                                                   |                                |                                                                                 |                                                                |                                                                |        |
| Zone S4                                           |                                |                                                                                 |                                                                |                                                                |        |
| Zone K                                            |                                | 08.30 to 09:30 and 16:00 to 17.00 Mondays to Fridays inclusive                  | 08.30 to 09.30 and 16.00 to 17.00 Mondays to Fridays inclusive |                                                                |        |
| Priority Parking Area B1                          |                                | 10.00 to 11.30 Mondays to Fridays inclusive                                     | -                                                              |                                                                |        |
| Priority Parki                                    | ing Area B2                    | 13.30 to 15.00 Mondays to Fridays inclusive                                     | -                                                              |                                                                |        |
| Priority Parki                                    | ing Area B3                    | 10.00 to 11.30 Mondays to Fridays inclusive                                     | -                                                              |                                                                |        |
| Priority Parki                                    | ng Area B4                     | 11.30 to 13.00 Mondays to Fridays inclusive                                     | -                                                              |                                                                |        |
| Priority Parki                                    | ing Area B5                    | 11.30 to 13.00 Mondays to Fridays inclusive                                     | -                                                              |                                                                |        |
| Priority Parking Area B6                          |                                | 11.00 to 12.30 Mondays to Fridays inclusive                                     | -                                                              |                                                                |        |
| Priority Parking Area B7                          |                                | 09.30 to 11.00 Mondays to Fridays inclusive                                     | -                                                              |                                                                |        |
| Priority Parking Area B8                          |                                | 12.30 to 14.00 Mondays to Fridays inclusive                                     | -                                                              |                                                                |        |
| Priority Parking Area B9                          |                                | 13.30 to 15.00 Mondays to Fridays inclusive                                     | -                                                              |                                                                |        |
| Priority Parking Area B10                         |                                | 13.30 to 15.00 Mondays to Fridays inclusive                                     | -                                                              |                                                                |        |
|                                                   | The City of Edinburgh C        | ouncil (Traffic Regulation; Restrictions on Waiting, Loading and Unloading, Sto | opping and                                                     | As amended                                                     | C      |
|                                                   |                                | Parking Places) Designation and Traffic Regulation Order 2018                   |                                                                | Revision                                                       |        |

## Legend Page 3

| Pay and display / Pay by phone charge band | Parking charge | Times of operation                           | Max stay and no return times               |
|--------------------------------------------|----------------|----------------------------------------------|--------------------------------------------|
| Band A                                     | £6.00 per hour | Mon-Sat 8:30am-6.30pm and Sun 12:30pm-6:30pm | Max stay 10 hours, no return within 1 hour |
| Band B1                                    | £5.60 per hour | Mon-Sat 8:30am-6.30pm and Sun 12:30pm-6:30pm | Max stay 3 hours, no return within 1 hour  |
| Band B2                                    | £4.90 per hour | Mon-Sat 8:30am-6.30pm and Sun 12:30pm-6:30pm | Max stay 4 hours, no return within 1 hour  |
| Band B3                                    | £4.10 per hour | Mon-Sat 8:30am-6.30pm and Sun 12:30pm-6:30pm | Max stay 4 hours, no return within 1 hour  |
| Band C1                                    | £3.70 per hour | Mon-Fri 8:30am-5.30pm                        | Max stay 4 hours, no return within 1 hour  |
| Band C2                                    | £3.10 per hour | Mon-Fri 8:30am-5.30pm                        | Max stay 4 hours, no return within 1 hour  |
| Band D                                     | £2.60 per hour | Mon-Fri 8:30am-5.30pm                        | Max stay 4 hours, no return within 1 hour  |
| Band D1                                    | £2.80 per hour | Mon-Sat 8:30am-6.30pm and Sun 12:30pm-6:30pm | Max stay 1 hour, no return within 1 hour   |
| Band D2                                    | £2.80 per hour | Mon-Sat 8:30am-6.30pm and Sun 12:30pm-6:30pm | Max stay 1 hour, no return within 1 hour   |
| Band D3                                    | £2.80 per hour | Mon-Sat 8:30am-6.30pm and Sun 12:30pm-6:30pm | Max stay 1 hour, no return within 1 hour   |
| Band D4                                    | £2.80 per hour | Mon-Sat 8:30am-6.30pm and Sun 12:30pm-6:30pm | Max stay 1 hour, no return within 1 hour   |
| Band D5                                    | £2.80 per hour | Mon-Sat 8:30am-6.30pm and Sun 12:30pm-6:30pm | Max stay 1 hour, no return within 1 hour   |
| Band D6                                    | £2.80 per hour | Mon-Sat 9.00am-5.30pm                        | Max stay 1 hour, no return within 1 hour   |
| Band D7                                    | £2.80 per hour | Mon-Sat 8.00am-6.30pm                        | Max stay 2 hours, no return within 1 hour  |
| Band D8                                    | £2.80 per hour | Mon-Fri 8.00am-6.00pm Sat 8.00am-1.30pm      | Max stay 1 hours, no return within 1 hour  |
| Band G                                     | £7.00 per day  | Mon-Fri 8:30am-5.30pm                        | Max stay 9 hours, no return within 1 hour  |
| Band G1                                    | £7.00 per day  | Mon-Fri 8:30am-5.30pm                        | Max stay 9 hours, no return within 1 hour  |
| Band G2                                    | £7.00 per day  | Mon-Fri 8:30am-5.30pm                        | Max stay 9 hours, no return within 1 hour  |
| Band Q                                     | 90p per hour   | Mon-Fri 8:30am-5.30pm                        | Max stay 1 hours, no return within 1 hour  |

Note: This table indicated the typical maximum stay periods and any differences are labelled on the map tiles.

| The City of Edinburgh Council (Traffic Regulation; Restrictions on Waiting, Loading and Unloading, Stopping and | As amended |
|-----------------------------------------------------------------------------------------------------------------|------------|
| Parking Places) Designation and Traffic Regulation Order 2018                                                   | Revision   |