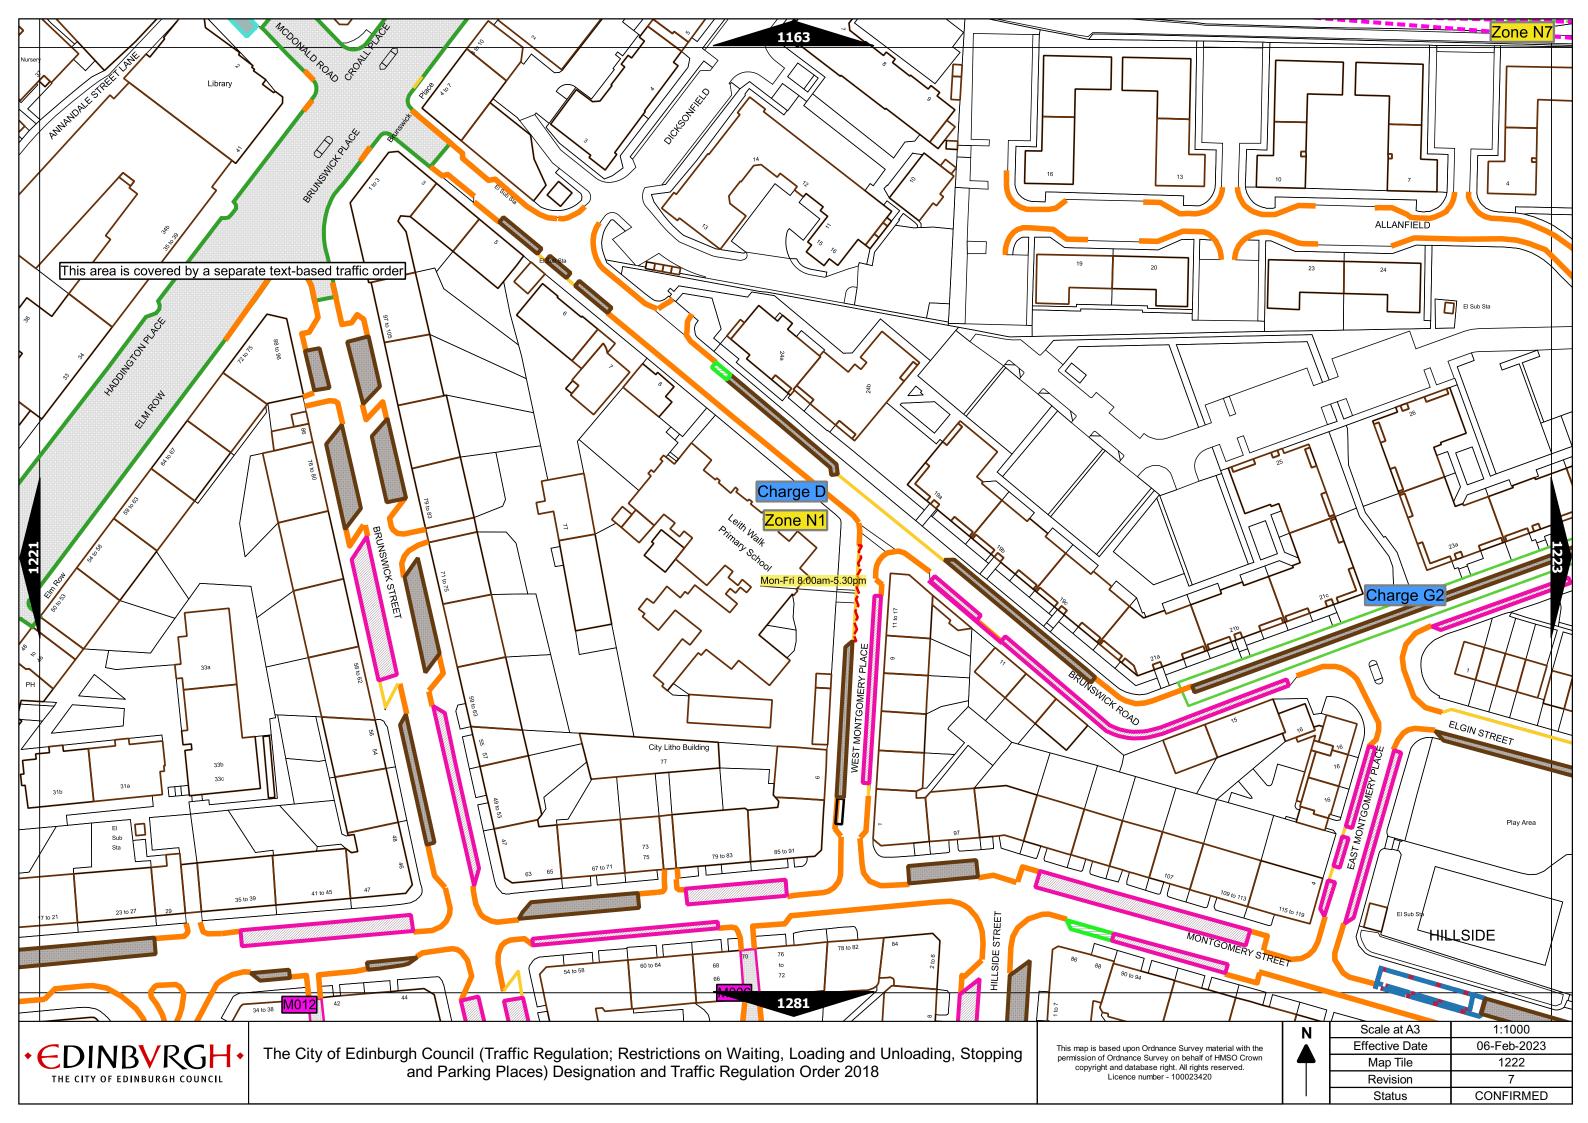

## Legend Page 2

| Controlled Parking Zone/<br>Priority Parking Area | Sub zone (where<br>applicable) | Permitted Hours<br>(any such day not being a parking holiday)                   | (anv su                                                        | Restricted Hours<br>(any such day not being a parking holiday) |        |
|---------------------------------------------------|--------------------------------|---------------------------------------------------------------------------------|----------------------------------------------------------------|----------------------------------------------------------------|--------|
|                                                   | Sub-zone 1                     |                                                                                 | (any su                                                        |                                                                | onuay) |
|                                                   | Sub-zone 1A                    |                                                                                 |                                                                |                                                                |        |
| Central zone                                      | Sub-zone 2                     | 08.30 to 18.30 Mondays to Saturdays and 12.30 to 18.30pm Sundays                |                                                                | 08.30 to 18.30 Mondays to Saturdays and 12.30 to               |        |
|                                                   | Sub-zone 3                     | inclusive                                                                       | 18.30pm Sundays inclusive                                      |                                                                |        |
|                                                   | Sub-zone 4                     |                                                                                 |                                                                |                                                                |        |
|                                                   | Sub-zone 5                     |                                                                                 |                                                                |                                                                |        |
|                                                   | Sub-zone 5A                    | 08.30 to 17.30 Mondays to Fridays inclusive                                     | 08.30 to 17.30 Mondays to Fridays inclusive                    |                                                                |        |
| Peripheral zone                                   | Sub-zone 6                     |                                                                                 |                                                                |                                                                |        |
|                                                   | Sub-zone 7                     |                                                                                 |                                                                |                                                                |        |
|                                                   | Sub-zone 8                     | 1                                                                               |                                                                |                                                                |        |
| Zone                                              |                                |                                                                                 |                                                                |                                                                |        |
| Zone N2                                           |                                |                                                                                 |                                                                |                                                                |        |
| Zone                                              | N3                             |                                                                                 |                                                                |                                                                |        |
| Zone N4                                           |                                |                                                                                 | 08.30 to 17.30 Mondays to Fridays inclusive                    |                                                                |        |
| Zone N5                                           |                                | 08.30 to 17.30 Mondays to Fridays inclusive                                     |                                                                |                                                                |        |
| Zone S1                                           |                                |                                                                                 |                                                                |                                                                |        |
| Zone S2<br>Zone S3                                |                                |                                                                                 |                                                                |                                                                |        |
|                                                   |                                |                                                                                 |                                                                |                                                                |        |
| Zone S4                                           |                                |                                                                                 |                                                                |                                                                |        |
| Zone K                                            |                                | 08.30 to 09:30 and 16:00 to 17.00 Mondays to Fridays inclusive                  | 08.30 to 09.30 and 16.00 to 17.00 Mondays to Fridays inclusive |                                                                |        |
| Priority Parking Area B1                          |                                | 10.00 to 11.30 Mondays to Fridays inclusive                                     | -                                                              |                                                                |        |
| Priority Parki                                    | ing Area B2                    | 13.30 to 15.00 Mondays to Fridays inclusive                                     | -                                                              |                                                                |        |
| Priority Parki                                    | ing Area B3                    | 10.00 to 11.30 Mondays to Fridays inclusive                                     | -                                                              |                                                                |        |
| Priority Parki                                    | ng Area B4                     | 11.30 to 13.00 Mondays to Fridays inclusive                                     | -                                                              |                                                                |        |
| Priority Parki                                    | ing Area B5                    | 11.30 to 13.00 Mondays to Fridays inclusive                                     | -                                                              |                                                                |        |
| Priority Parking Area B6                          |                                | 11.00 to 12.30 Mondays to Fridays inclusive                                     | -                                                              |                                                                |        |
| Priority Parking Area B7                          |                                | 09.30 to 11.00 Mondays to Fridays inclusive                                     | -                                                              |                                                                |        |
| Priority Parking Area B8                          |                                | 12.30 to 14.00 Mondays to Fridays inclusive                                     | -                                                              |                                                                |        |
| Priority Parking Area B9                          |                                | 13.30 to 15.00 Mondays to Fridays inclusive                                     | -                                                              |                                                                |        |
| Priority Parking Area B10                         |                                | 13.30 to 15.00 Mondays to Fridays inclusive                                     | -                                                              |                                                                |        |
|                                                   | The City of Edinburgh C        | ouncil (Traffic Regulation; Restrictions on Waiting, Loading and Unloading, Sto | opping and                                                     | As amended                                                     | C      |
|                                                   |                                | Parking Places) Designation and Traffic Regulation Order 2018                   |                                                                | Revision                                                       |        |

## Legend Page 3

| Pay and display / Pay by phone charge band | Parking charge | Times of operation                           | Max stay and no return times               |
|--------------------------------------------|----------------|----------------------------------------------|--------------------------------------------|
| Band A                                     | £6.00 per hour | Mon-Sat 8:30am-6.30pm and Sun 12:30pm-6:30pm | Max stay 10 hours, no return within 1 hour |
| Band B1                                    | £5.60 per hour | Mon-Sat 8:30am-6.30pm and Sun 12:30pm-6:30pm | Max stay 3 hours, no return within 1 hour  |
| Band B2                                    | £4.90 per hour | Mon-Sat 8:30am-6.30pm and Sun 12:30pm-6:30pm | Max stay 4 hours, no return within 1 hour  |
| Band B3                                    | £4.10 per hour | Mon-Sat 8:30am-6.30pm and Sun 12:30pm-6:30pm | Max stay 4 hours, no return within 1 hour  |
| Band C1                                    | £3.70 per hour | Mon-Fri 8:30am-5.30pm                        | Max stay 4 hours, no return within 1 hour  |
| Band C2                                    | £3.10 per hour | Mon-Fri 8:30am-5.30pm                        | Max stay 4 hours, no return within 1 hour  |
| Band D                                     | £2.60 per hour | Mon-Fri 8:30am-5.30pm                        | Max stay 4 hours, no return within 1 hour  |
| Band D1                                    | £2.80 per hour | Mon-Sat 8:30am-6.30pm and Sun 12:30pm-6:30pm | Max stay 1 hour, no return within 1 hour   |
| Band D2                                    | £2.80 per hour | Mon-Sat 8:30am-6.30pm and Sun 12:30pm-6:30pm | Max stay 1 hour, no return within 1 hour   |
| Band D3                                    | £2.80 per hour | Mon-Sat 8:30am-6.30pm and Sun 12:30pm-6:30pm | Max stay 1 hour, no return within 1 hour   |
| Band D4                                    | £2.80 per hour | Mon-Sat 8:30am-6.30pm and Sun 12:30pm-6:30pm | Max stay 1 hour, no return within 1 hour   |
| Band D5                                    | £2.80 per hour | Mon-Sat 8:30am-6.30pm and Sun 12:30pm-6:30pm | Max stay 1 hour, no return within 1 hour   |
| Band D6                                    | £2.80 per hour | Mon-Sat 9.00am-5.30pm                        | Max stay 1 hour, no return within 1 hour   |
| Band D7                                    | £2.80 per hour | Mon-Sat 8.00am-6.30pm                        | Max stay 2 hours, no return within 1 hour  |
| Band D8                                    | £2.80 per hour | Mon-Fri 8.00am-6.00pm Sat 8.00am-1.30pm      | Max stay 1 hours, no return within 1 hour  |
| Band G                                     | £7.00 per day  | Mon-Fri 8:30am-5.30pm                        | Max stay 9 hours, no return within 1 hour  |
| Band G1                                    | £7.00 per day  | Mon-Fri 8:30am-5.30pm                        | Max stay 9 hours, no return within 1 hour  |
| Band G2                                    | £7.00 per day  | Mon-Fri 8:30am-5.30pm                        | Max stay 9 hours, no return within 1 hour  |
| Band Q                                     | 90p per hour   | Mon-Fri 8:30am-5.30pm                        | Max stay 1 hours, no return within 1 hour  |

Note: This table indicated the typical maximum stay periods and any differences are labelled on the map tiles.

| The City of Edinburgh Council (Traffic Regulation; Restrictions on Waiting, Loading and Unloading, Stopping and | As amended |
|-----------------------------------------------------------------------------------------------------------------|------------|
| Parking Places) Designation and Traffic Regulation Order 2018                                                   | Revision   |