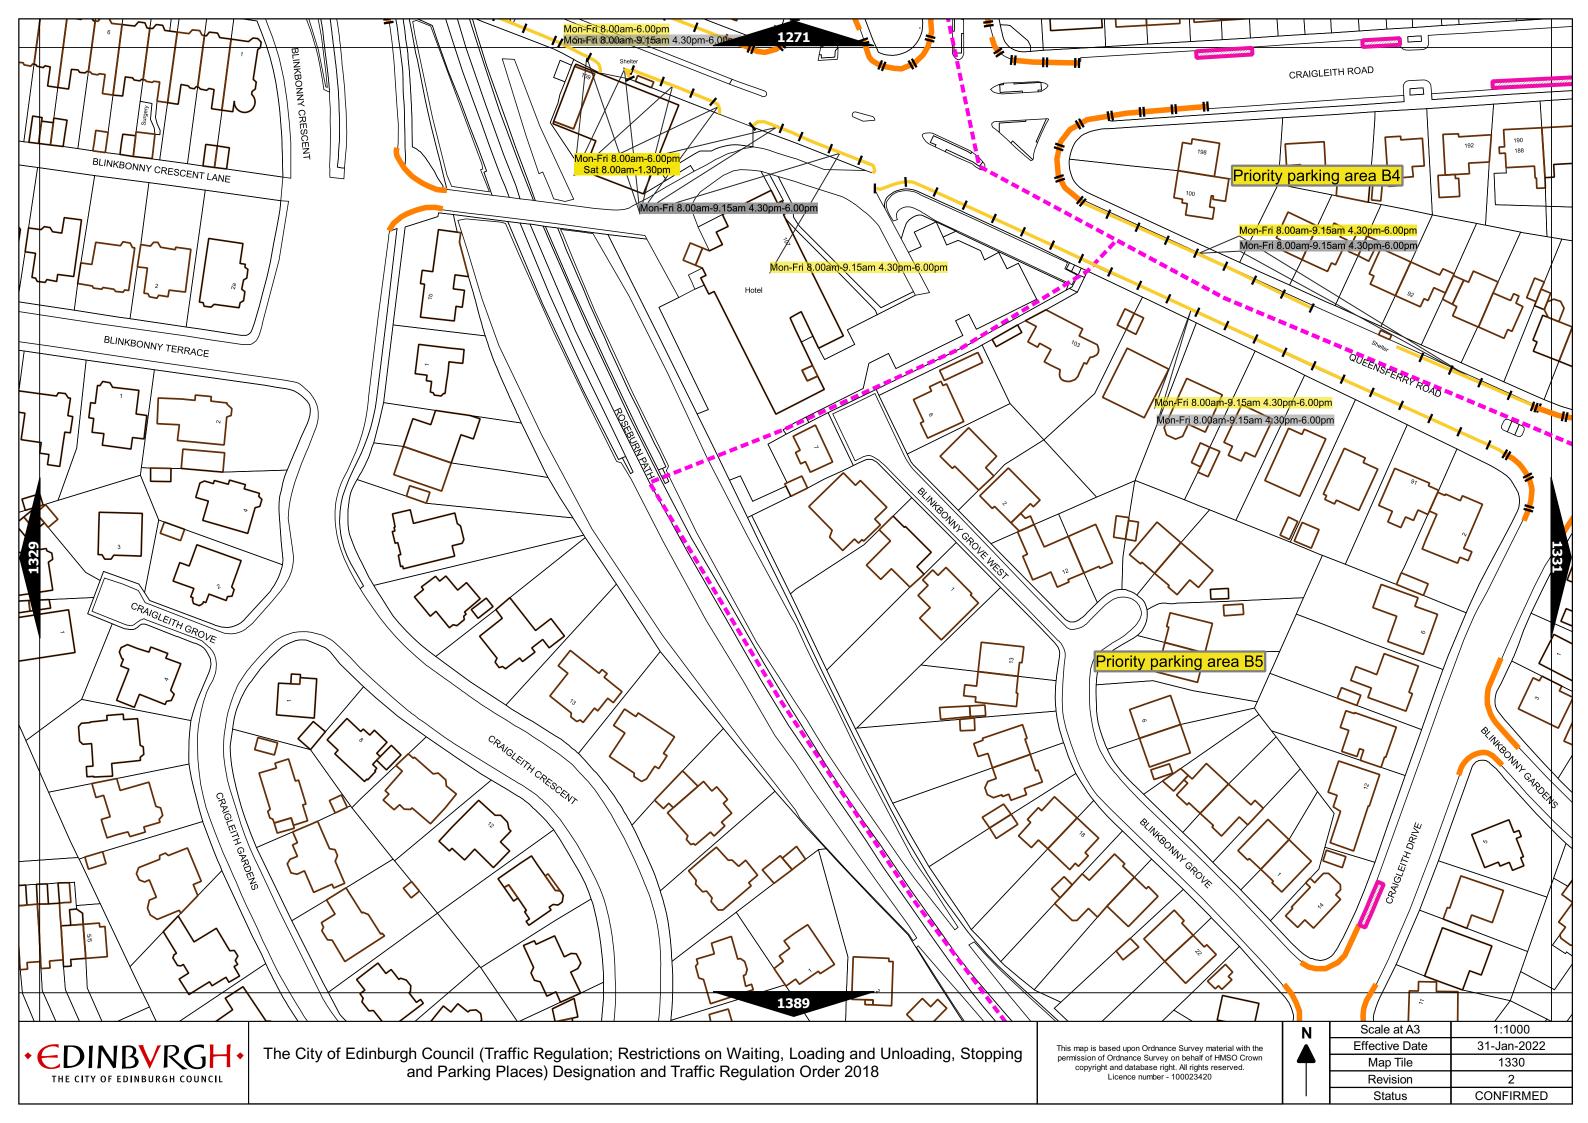

## Legend Page 2

| Controlled Parking Zone/ Priority Parking Area | Sub zone (where applicable) | Permitted Hours<br>(any such day not being a parking holiday)              | Restricted Hours (any such day not being a parking holiday)                |  |
|------------------------------------------------|-----------------------------|----------------------------------------------------------------------------|----------------------------------------------------------------------------|--|
| Central zone                                   | Sub-zone 1                  | (. , ,                                                                     | 08.30 to 18.30 Mondays to Saturdays and 12.30 to 18.30pm Sundays inclusive |  |
|                                                | Sub-zone 1A                 | 08.30 to 18.30 Mondays to Saturdays and 12.30 to 18.30pm Sundays inclusive |                                                                            |  |
|                                                | Sub-zone 2                  |                                                                            |                                                                            |  |
|                                                | Sub-zone 3                  |                                                                            |                                                                            |  |
|                                                | Sub-zone 4                  |                                                                            |                                                                            |  |
|                                                | Sub-zone 5                  |                                                                            | 08.30 to 17.30 Mondays to Fridays inclusive                                |  |
|                                                | Sub-zone 5A                 |                                                                            |                                                                            |  |
| Peripheral zone                                | Sub-zone 6                  | 08.30 to 17.30 Mondays to Fridays inclusive                                |                                                                            |  |
|                                                | Sub-zone 7                  |                                                                            |                                                                            |  |
|                                                | Sub-zone 8                  |                                                                            |                                                                            |  |
| Zon                                            | e N1                        |                                                                            |                                                                            |  |
| Zon                                            | e N2                        |                                                                            |                                                                            |  |
| Zone N3                                        |                             |                                                                            |                                                                            |  |
| Zon                                            | e N4                        | 08.30 to 17.30 Mondays to Fridays inclusive                                | 08.30 to 17.30 Mondays to Fridays inclusive                                |  |
| Zon                                            | e N5                        |                                                                            |                                                                            |  |
| Zone S1                                        |                             |                                                                            |                                                                            |  |
| Zone S2                                        |                             |                                                                            |                                                                            |  |
| Zone S3                                        |                             |                                                                            |                                                                            |  |
| Zone S4                                        |                             |                                                                            |                                                                            |  |
| Zone K                                         |                             | 08.30 to 09:30 and 16:00 to 17.00 Mondays to Fridays inclusive             | 08.30 to 09.30 and 16.00 to 17.00 Mondays to Fridays inclusive             |  |
| Priority Parking Area B1                       |                             | 10.00 to 11.30 Mondays to Fridays inclusive                                | -                                                                          |  |
| Priority Parking Area B2                       |                             | 13.30 to 15.00 Mondays to Fridays inclusive                                | -                                                                          |  |
| Priority Parking Area B3                       |                             | 10.00 to 11.30 Mondays to Fridays inclusive                                | -                                                                          |  |
| Priority Parking Area B4                       |                             | 11.30 to 13.00 Mondays to Fridays inclusive                                | -                                                                          |  |
| Priority Parking Area B5                       |                             | 11.30 to 13.00 Mondays to Fridays inclusive                                | -                                                                          |  |
| Priority Parking Area B6                       |                             | 11.00 to 12.30 Mondays to Fridays inclusive                                | -                                                                          |  |
| Priority Parking Area B7                       |                             | 09.30 to 11.00 Mondays to Fridays inclusive                                | -                                                                          |  |
| Priority Parking Area B8                       |                             | 12.30 to 14.00 Mondays to Fridays inclusive                                | -                                                                          |  |
| Priority Parking Area B9                       |                             | 13.30 to 15.00 Mondays to Fridays inclusive                                | -                                                                          |  |
| Priority Parking Area B10                      |                             | 13.30 to 15.00 Mondays to Fridays inclusive                                | -                                                                          |  |