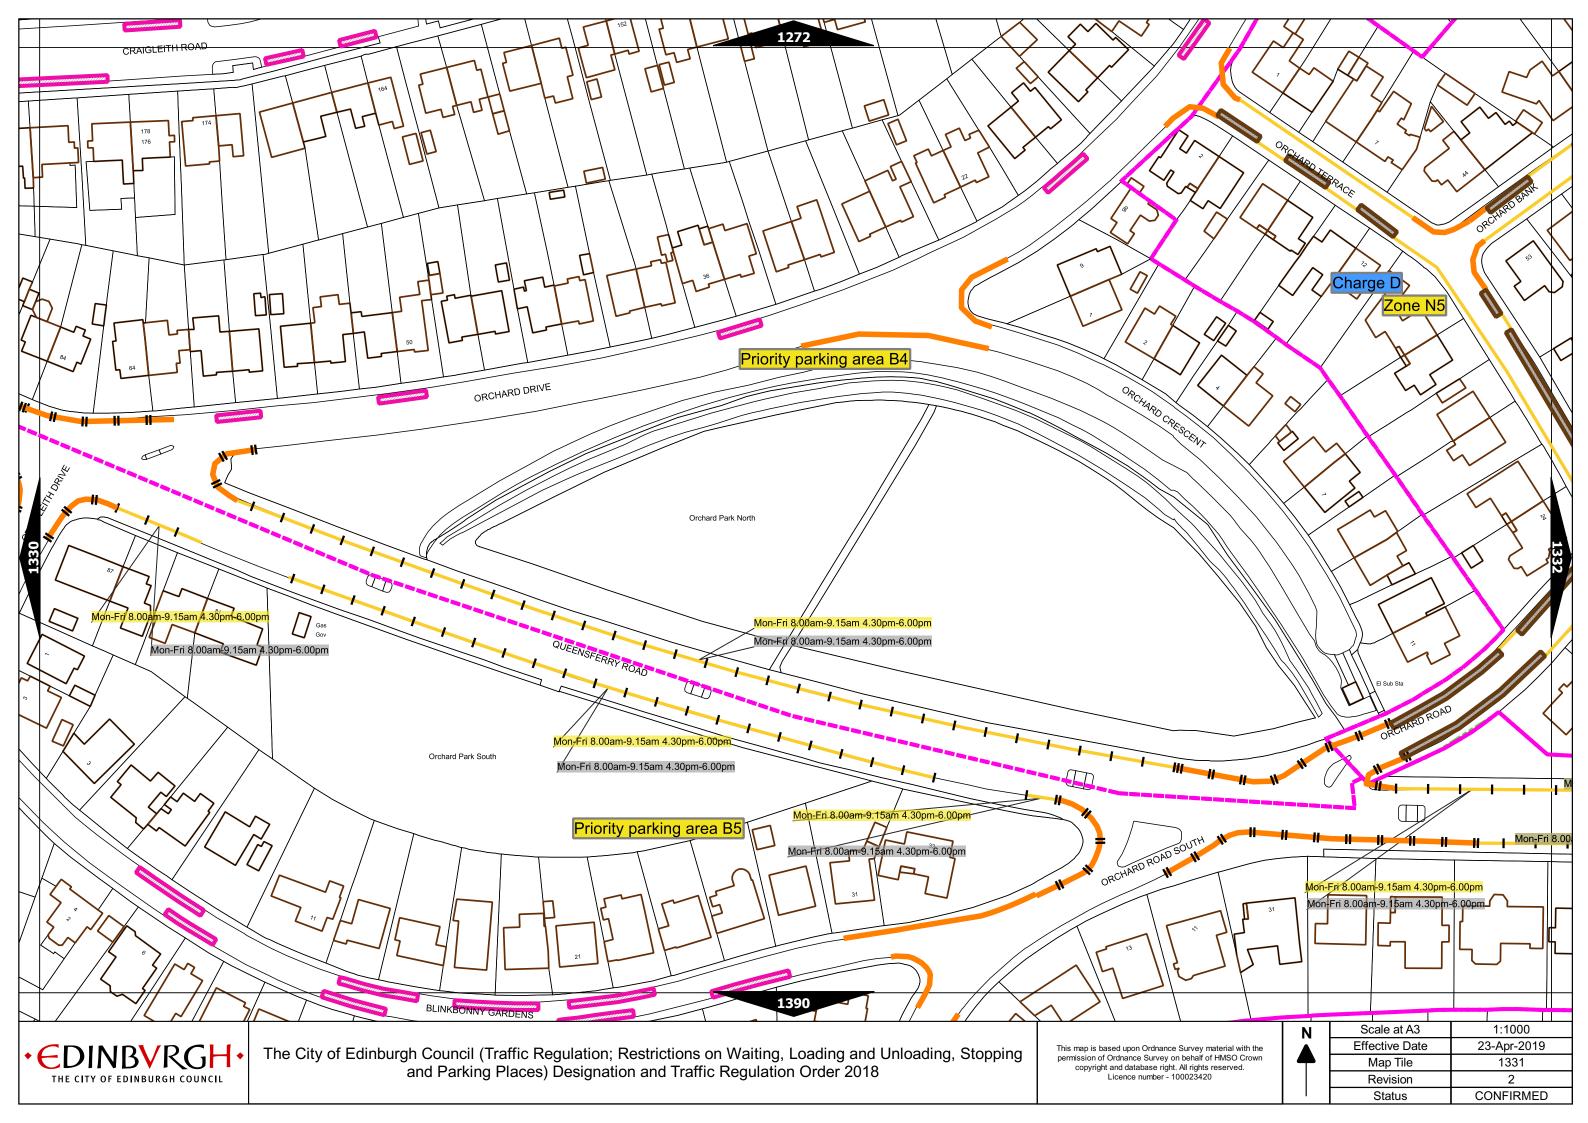

## Legend Page 2

| Controlled Parking Zone/ Priority Parking Area | Sub zone (where applicable) | Permitted Hours<br>(any such day not being a parking holiday)              | Restricted Hours (any such day not being a parking holiday)                |  |
|------------------------------------------------|-----------------------------|----------------------------------------------------------------------------|----------------------------------------------------------------------------|--|
| Central zone                                   | Sub-zone 1                  | (. , ,                                                                     | 08.30 to 18.30 Mondays to Saturdays and 12.30 to 18.30pm Sundays inclusive |  |
|                                                | Sub-zone 1A                 | 08.30 to 18.30 Mondays to Saturdays and 12.30 to 18.30pm Sundays inclusive |                                                                            |  |
|                                                | Sub-zone 2                  |                                                                            |                                                                            |  |
|                                                | Sub-zone 3                  |                                                                            |                                                                            |  |
|                                                | Sub-zone 4                  |                                                                            |                                                                            |  |
|                                                | Sub-zone 5                  |                                                                            | 08.30 to 17.30 Mondays to Fridays inclusive                                |  |
|                                                | Sub-zone 5A                 |                                                                            |                                                                            |  |
| Peripheral zone                                | Sub-zone 6                  | 08.30 to 17.30 Mondays to Fridays inclusive                                |                                                                            |  |
|                                                | Sub-zone 7                  |                                                                            |                                                                            |  |
|                                                | Sub-zone 8                  |                                                                            |                                                                            |  |
| Zon                                            | e N1                        |                                                                            |                                                                            |  |
| Zon                                            | e N2                        |                                                                            |                                                                            |  |
| Zone N3                                        |                             |                                                                            |                                                                            |  |
| Zon                                            | e N4                        | 08.30 to 17.30 Mondays to Fridays inclusive                                | 08.30 to 17.30 Mondays to Fridays inclusive                                |  |
| Zon                                            | e N5                        |                                                                            |                                                                            |  |
| Zone S1                                        |                             |                                                                            |                                                                            |  |
| Zone S2                                        |                             |                                                                            |                                                                            |  |
| Zone S3                                        |                             |                                                                            |                                                                            |  |
| Zone S4                                        |                             |                                                                            |                                                                            |  |
| Zone K                                         |                             | 08.30 to 09:30 and 16:00 to 17.00 Mondays to Fridays inclusive             | 08.30 to 09.30 and 16.00 to 17.00 Mondays to Fridays inclusive             |  |
| Priority Parking Area B1                       |                             | 10.00 to 11.30 Mondays to Fridays inclusive                                | -                                                                          |  |
| Priority Parking Area B2                       |                             | 13.30 to 15.00 Mondays to Fridays inclusive                                | -                                                                          |  |
| Priority Parking Area B3                       |                             | 10.00 to 11.30 Mondays to Fridays inclusive                                | -                                                                          |  |
| Priority Parking Area B4                       |                             | 11.30 to 13.00 Mondays to Fridays inclusive                                | -                                                                          |  |
| Priority Parking Area B5                       |                             | 11.30 to 13.00 Mondays to Fridays inclusive                                | -                                                                          |  |
| Priority Parking Area B6                       |                             | 11.00 to 12.30 Mondays to Fridays inclusive                                | -                                                                          |  |
| Priority Parking Area B7                       |                             | 09.30 to 11.00 Mondays to Fridays inclusive                                | -                                                                          |  |
| Priority Parking Area B8                       |                             | 12.30 to 14.00 Mondays to Fridays inclusive                                | -                                                                          |  |
| Priority Parking Area B9                       |                             | 13.30 to 15.00 Mondays to Fridays inclusive                                | -                                                                          |  |
| Priority Parking Area B10                      |                             | 13.30 to 15.00 Mondays to Fridays inclusive                                | -                                                                          |  |