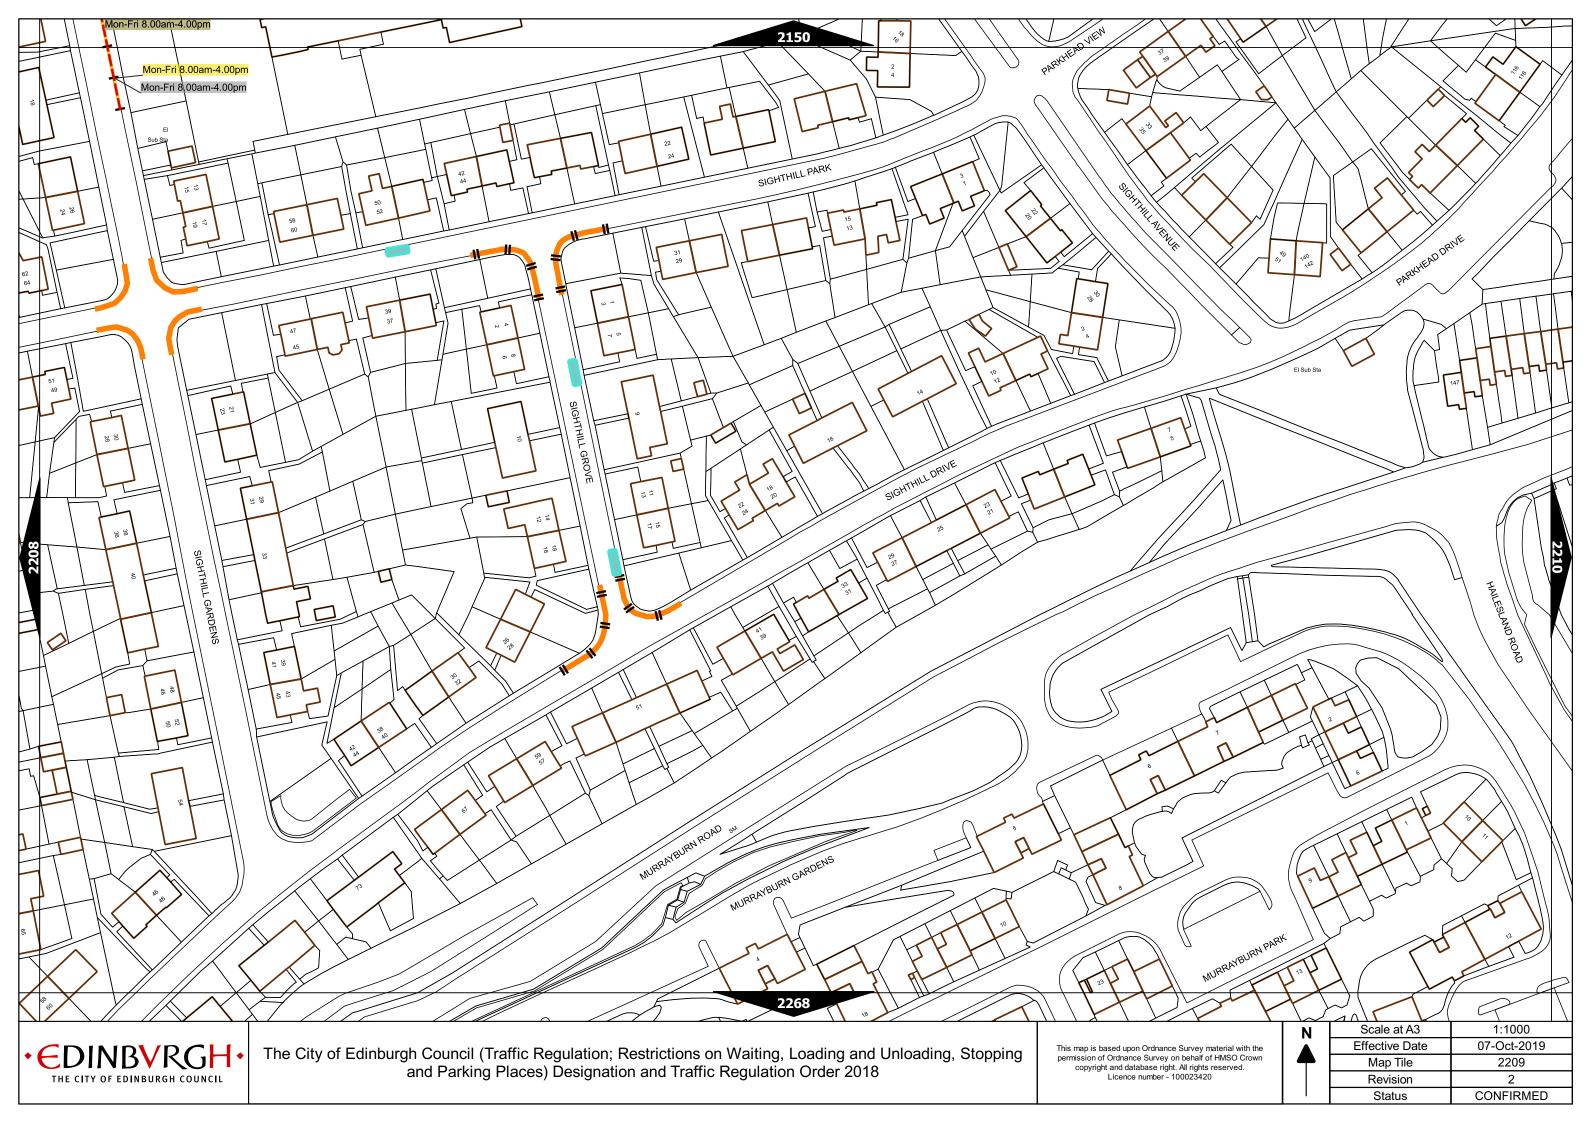

0am-1.30pm      | Max stay 1 hours, no return within 1 hour  |
| Band G                                     | £7.00 per day  | Mon-Fri 8:30am-5.30pm                        | Max stay 9 hours, no return within 1 hour  |
| Band G1                                    | £7.00 per day  | Mon-Fri 8:30am-5.30pm                        | Max stay 9 hours, no return within 1 hour  |
| Band G2                                    | £7.00 per day  | Mon-Fri 8:30am-5.30pm                        | Max stay 9 hours, no return within 1 hour  |
| Band Q                                     | 90p per hour   | Mon-Fri 8:30am-5.30pm                        | Max stay 1 hours, no return within 1 hour  |

Note: This table indicated the typical maximum stay periods and any differences are labelled on the map tiles.