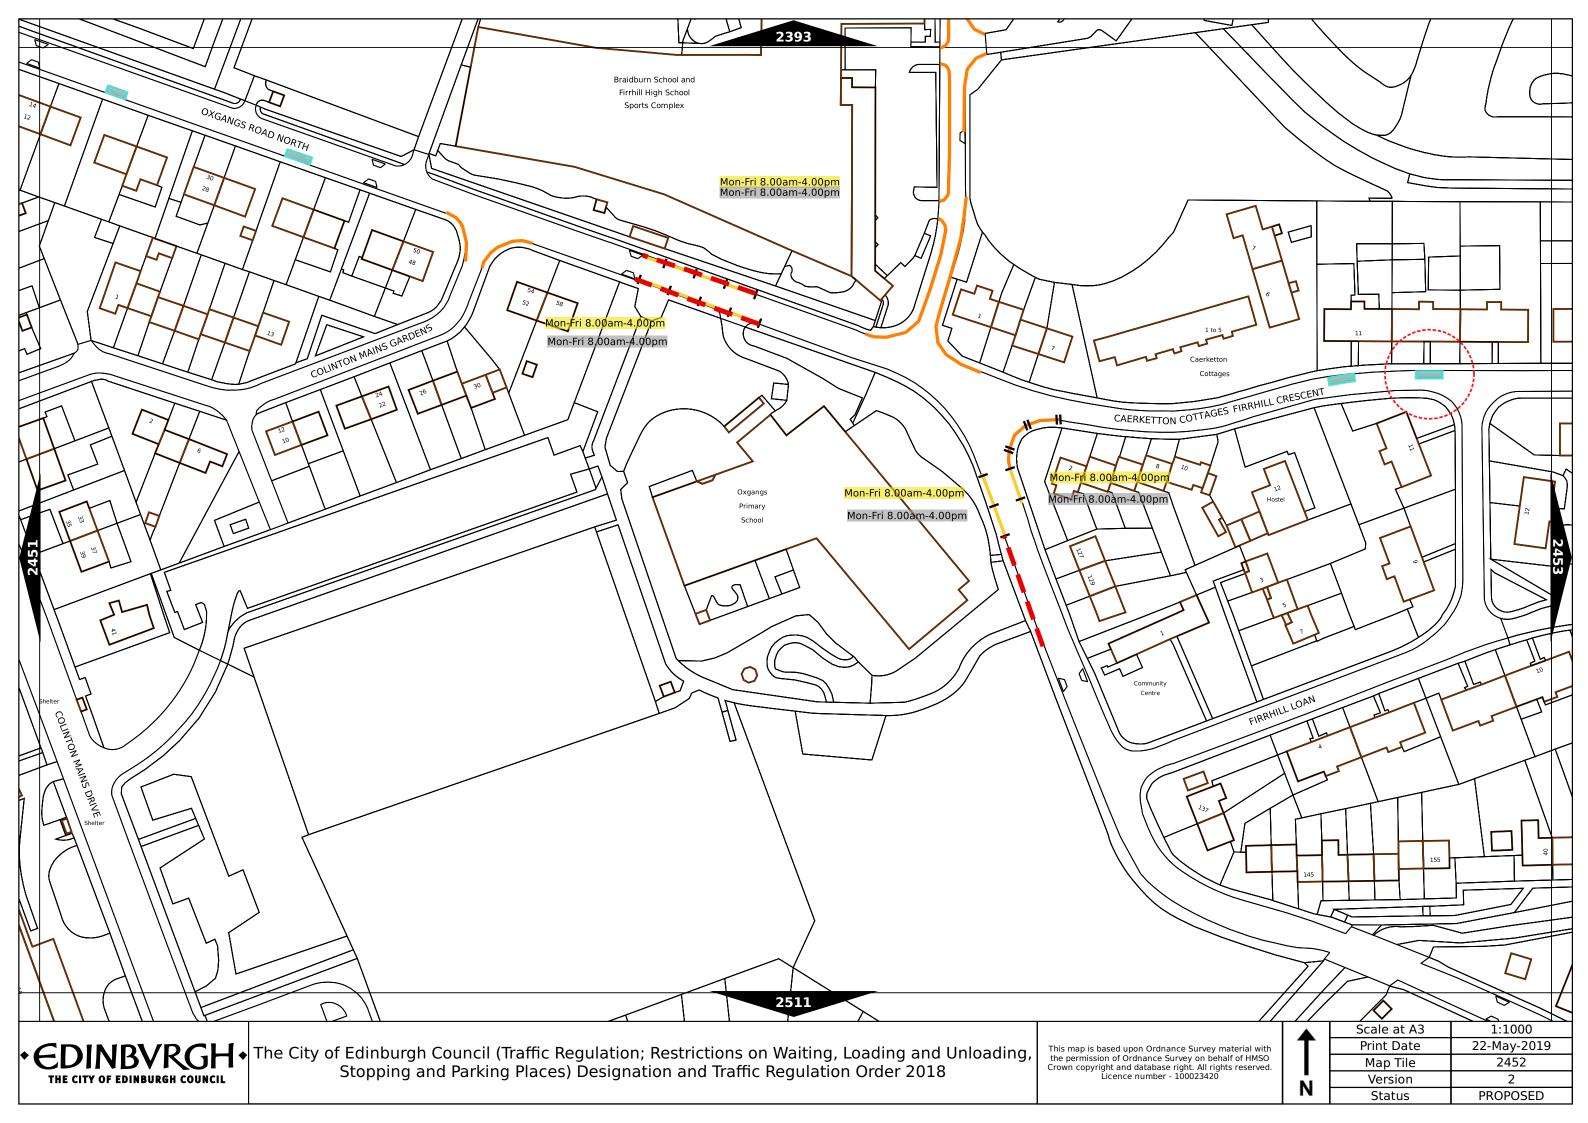

Fri 8.00am-6.00pm Sat 8.00am-1.30pm | Max stay 1 hours, no return within 1 hour  |
| Band G                                     | £5.00 per day  | Mon-Fri 8:30am-5.30pm                   | Max stay 9 hours, no return within 1 hour  |
| Band G1                                    | £5.00 per day  | Mon-Fri 8:30am-5.30pm                   | Max stay 9 hours, no return within 1 hour  |
| Band G2                                    | £5.00 per day  | Mon-Fri 8:30am-5.30pm                   | Max stay 9 hours, no return within 1 hour  |
| Band Q                                     | 60p per hour   | Mon-Fri 8:30am-5.30pm                   | Max stay 1 hours, no return within 1 hour  |

Note: This table indicated the typical maximum stay periods and any differences are labelled on the map tiles.