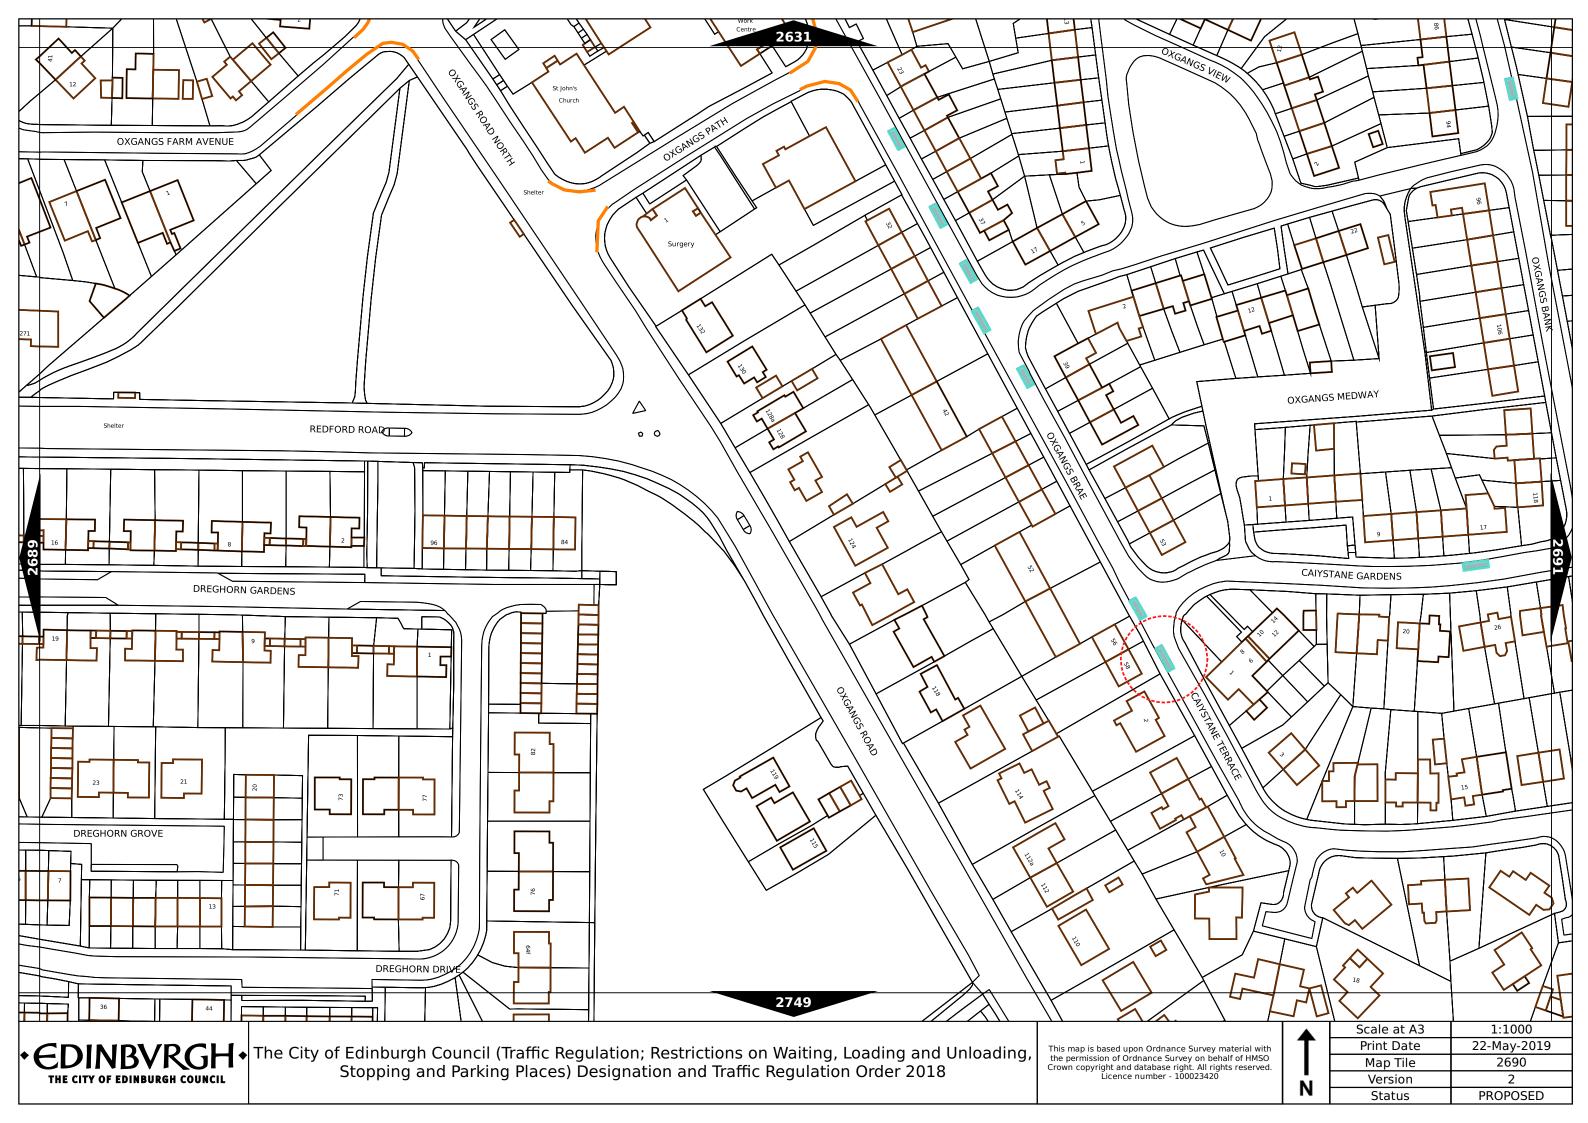

00am-6.00pm Sat 8.00am-1.30pm | Max stay 1 hours, no return within 1 hour  |
| Band G                                     | £5.00 per day  | Mon-Fri 8:30am-5.30pm                   | Max stay 9 hours, no return within 1 hour  |
| Band G1                                    | £5.00 per day  | Mon-Fri 8:30am-5.30pm                   | Max stay 9 hours, no return within 1 hour  |
| Band G2                                    | £5.00 per day  | Mon-Fri 8:30am-5.30pm                   | Max stay 9 hours, no return within 1 hour  |
| Band Q                                     | 60p per hour   | Mon-Fri 8:30am-5.30pm                   | Max stay 1 hours, no return within 1 hour  |

Note: This table indicated the typical maximum stay periods and any differences are labelled on the map tiles.