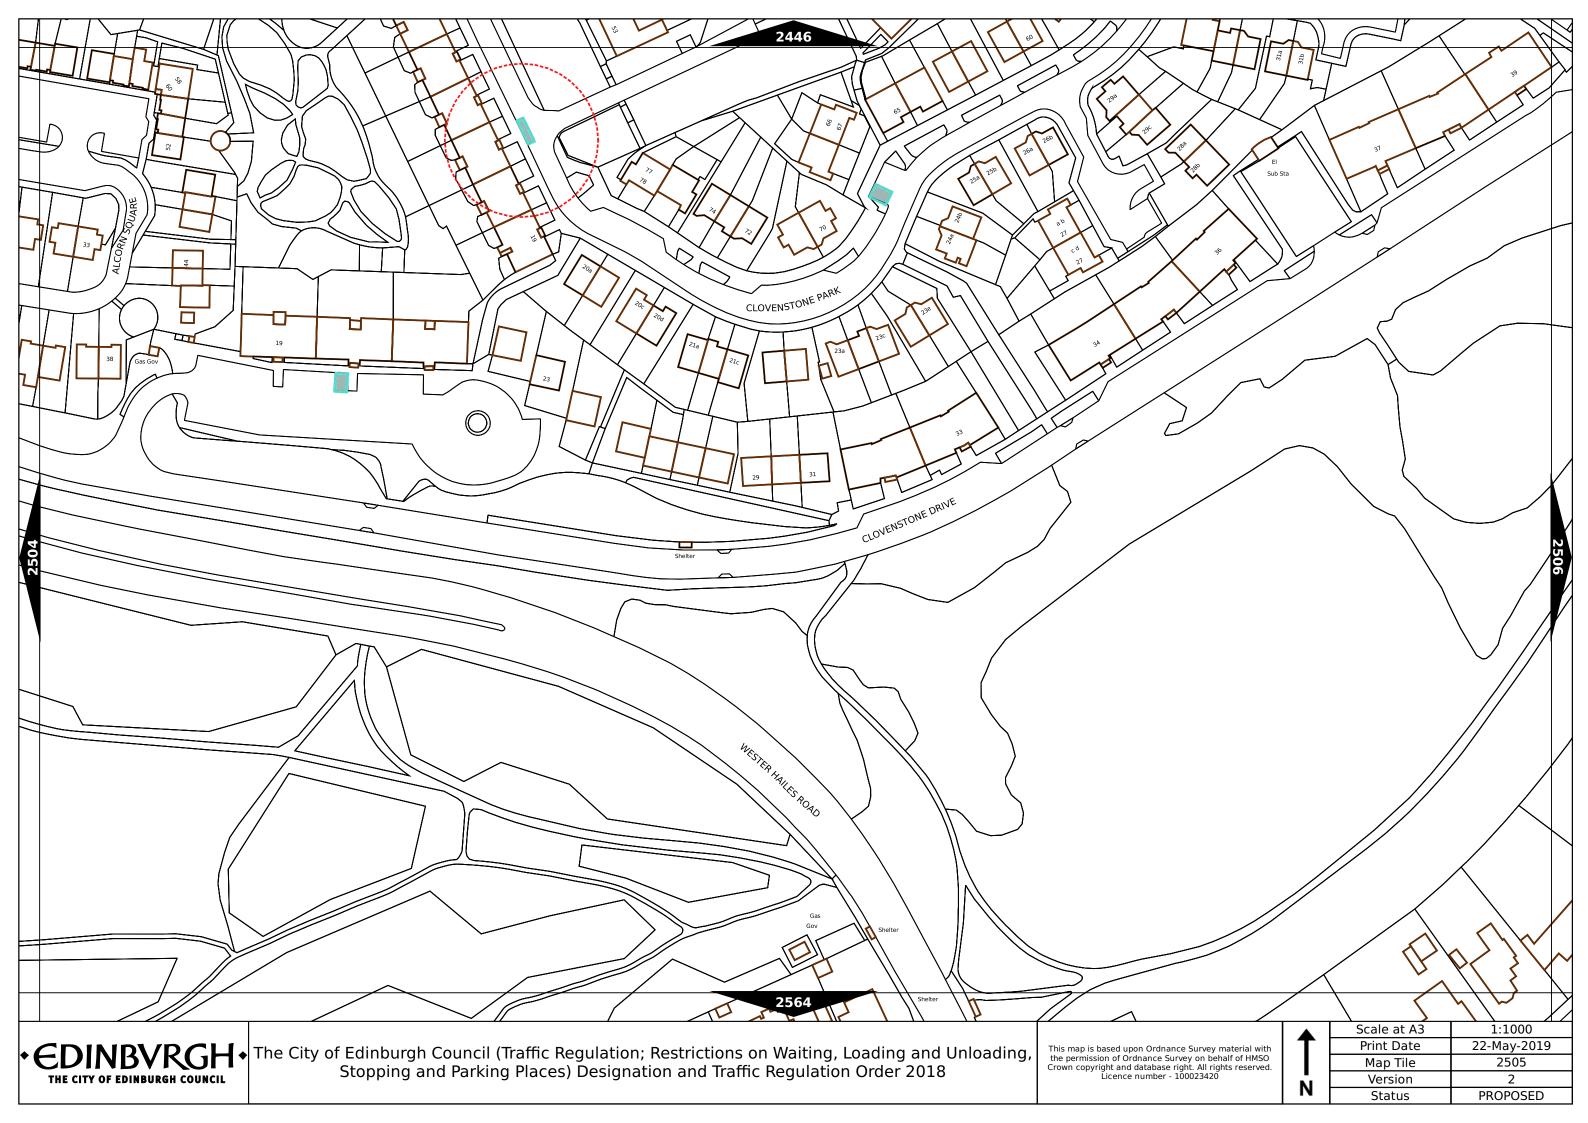

i 8.00am-6.00pm Sat 8.00am-1.30pm | Max stay 1 hours, no return within 1 hour  |
| Band G                                     | £5.00 per day  | Mon-Fri 8:30am-5.30pm                   | Max stay 9 hours, no return within 1 hour  |
| Band G1                                    | £5.00 per day  | Mon-Fri 8:30am-5.30pm                   | Max stay 9 hours, no return within 1 hour  |
| Band G2                                    | £5.00 per day  | Mon-Fri 8:30am-5.30pm                   | Max stay 9 hours, no return within 1 hour  |
| Band Q                                     | 60p per hour   | Mon-Fri 8:30am-5.30pm                   | Max stay 1 hours, no return within 1 hour  |

Note: This table indicated the typical maximum stay periods and any differences are labelled on the map tiles.