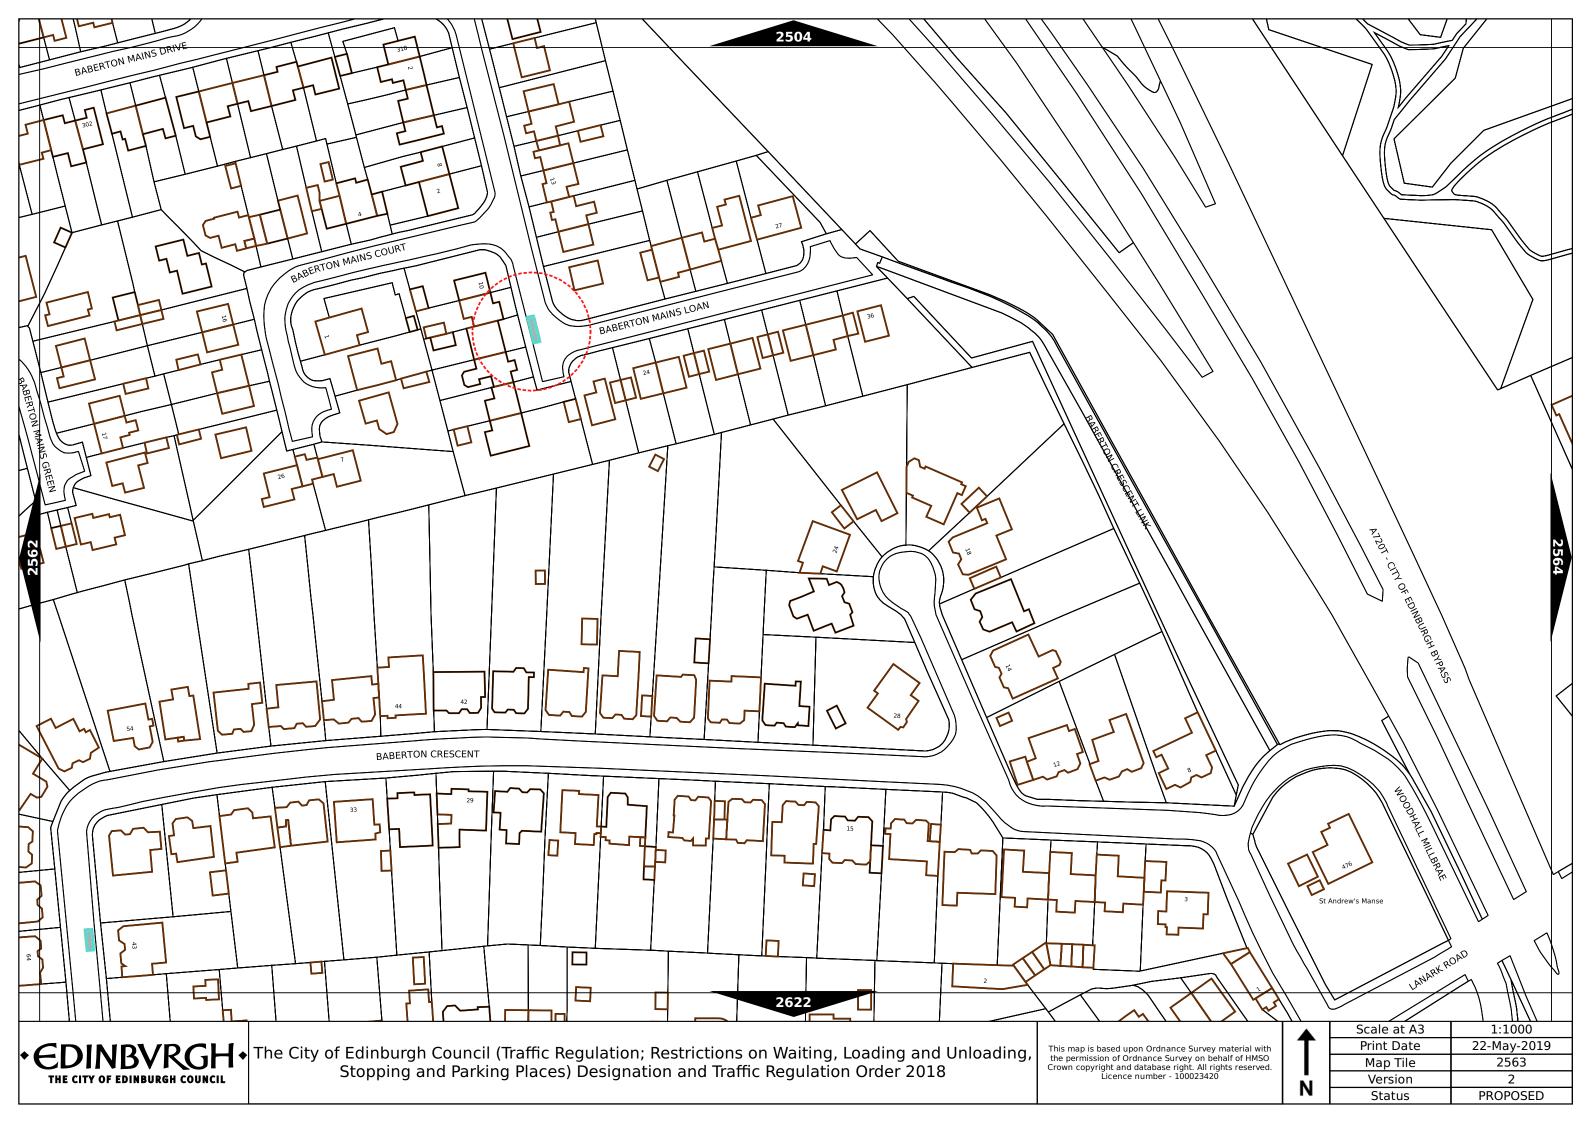

8.00am-6.00pm Sat 8.00am-1.30pm | Max stay 1 hours, no return within 1 hour  |
| Band G                                     | £5.00 per day  | Mon-Fri 8:30am-5.30pm                   | Max stay 9 hours, no return within 1 hour  |
| Band G1                                    | £5.00 per day  | Mon-Fri 8:30am-5.30pm                   | Max stay 9 hours, no return within 1 hour  |
| Band G2                                    | £5.00 per day  | Mon-Fri 8:30am-5.30pm                   | Max stay 9 hours, no return within 1 hour  |
| Band Q                                     | 60p per hour   | Mon-Fri 8:30am-5.30pm                   | Max stay 1 hours, no return within 1 hour  |

Note: This table indicated the typical maximum stay periods and any differences are labelled on the map tiles.